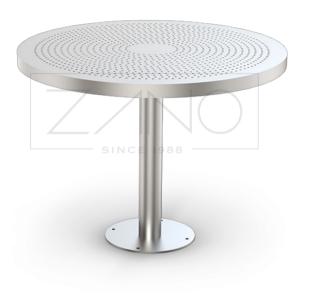

SCANDIK TABLE 13.246.2.P ZANO STREET FURNITURE

# **DESCRIPTION**

SCANDIK TABLE 13.246.2.P ZANO STREET FURNITURE

### **Materials**

- construction - stainless steel or carbon steel, galvanised and powder coated