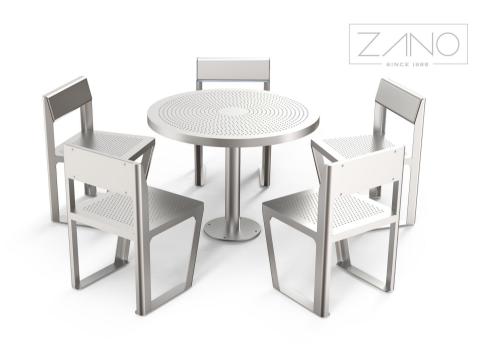

SCANDIK TABLE 13.246.2.P ZANO STREET FURNITURE

# **DESCRIPTION**

SCANDIK TABLE 13.246.2.P ZANO STREET FURNITURE

### **Materials**

- construction - stainless steel or carbon steel, galvanised and powder coated