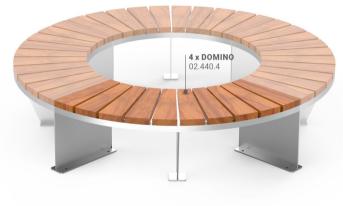

**DOMINO 90 MINI BENCH** 02.440.4 ZANO **STREET FURNITURE** 

# **DESCRIPTION**

**DOMINO 90 MINI BENCH** 02.440.4 ZANO **STREET FURNITURE** 