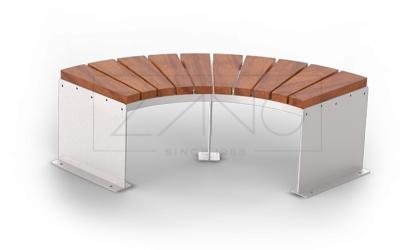

**DOMINO 90 MINI BENCH** 02.440.4 ZANO **STREET FURNITURE** 

# **DESCRIPTION**

**DOMINO 90 MINI BENCH** 02.440.4 ZANO **STREET FURNITURE** 