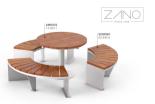

**DOMINO 90 MINI BENCH** 02.440.4 ZANO **STREET FURNITURE** 

# **DESCRIPTION**

**DOMINO 90 MINI BENCH** 02.440.4 ZANO **STREET FURNITURE** 