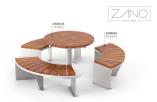

## **OPTIONS**

## Methods of installation

- free-standingattached by bolts to foundation