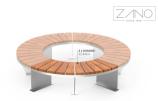

**DOMINO 90 MINI BENCH** 02.440.4 ZANO **STREET FURNITURE** 

# **DESCRIPTION**

**DOMINO 90 MINI BENCH** 02.440.4 ZANO **STREET FURNITURE** 