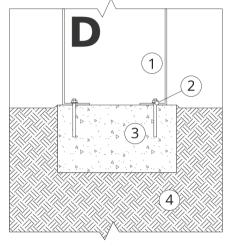

## MOUNTING TO CONCRETE FOUNDATION

#### Description of the assembly

- 1. ZANO product
- 2. Quick-action fastener or chemical anchor
- **3.** Concrete foundation, class C16/20 (top surface concrete 10 cm below paving surface)
- 4. Ground