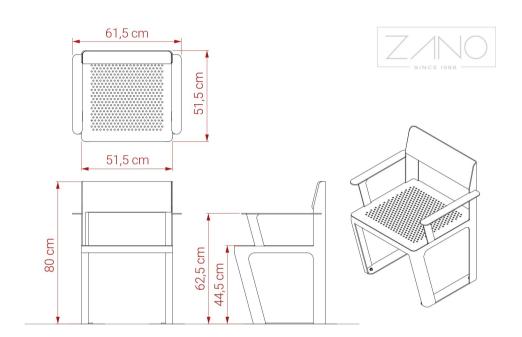

### **GENERAL TECHNICAL DATA**

#### **Dimensions** - width: 62 cm

- height: 80 cm - depth: 52 cm

## • 34 kg

In accordance with the Polish Law on Copyright and Related Rights of 04.02.1994 (Offcial Journal of Laws No. 24, item 83, corrected: Journal of Laws No. 43, item 170) and in accordance with the EU copyright legislation including all EU directives and regulations on copyright, Zano Mirosław Zarotynski Company, reserves the copyright of drawings, descriptions, 3D models, renderings, graphics, content contained in offers, attachments to offers and all other documents. Its content is the intellectual property of ZANO Miroslaw Zarotinski company. The use of author's ideas, solutions, copying, distribution of photos, graphics or fragments of graphics, descriptive texts, for profit, without the permission of the author - ZANO Miroslaw Zarotynski company - is prohibited and constitutes a copyright infringement and is punishable.