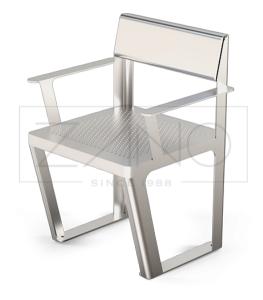

### **GENERAL TECHNICAL DATA**

#### **Dimensions** - width: 62 cm

- height: 80 cm - depth: 52 cm