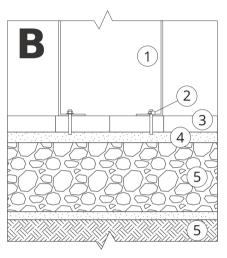

## **INSTALLATION TO PAVING**

#### Description of the assembly

- 1. ZANO product
- 2. Quick-action fastener or chemical anchor
- **3.** Stone paving / concrete paving / stone slabs / concrete slabs
- 4. Sand ballast (approx. 2 4 cm)
- 5. Stone aggregate substructure
- 6. Ground