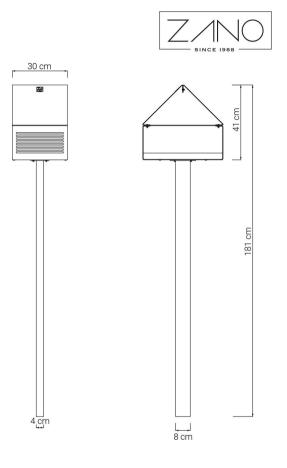

#### Dimensions

- width: 44 cm
- depth: 30 cm
- height of the feeder: 41 cm
- height from ground level: 181 cm