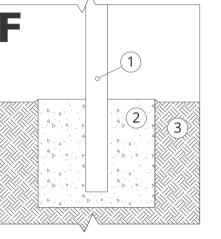

## INSTALLATION DIAGRAMS (E, F, G) FOR MOUNTING ON THE FOUNDATION

NOTE: The drawings do not reflect the actual dimensions of the foundation. They are only exemplary assembly schemes taking into account the type of anchoring and the substrate material to which the furniture is to be fixed.

## MOUNTING TO CONCRETE FOUNDATION

#### Description of the assembly

- 1. ZANO product
- Concrete foundation, class C16/20 (top surface concrete 10 cm below paving surface)
- 3. Ground