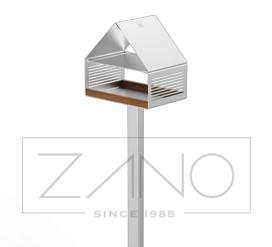

## DESCRIPTION

Steel structure with wooden elements (softwood or hardwood). Stainless steel or carbon steel painted in any colour from RAL palette. The product has two variants: feeder mounted on top of a post or one to hang on a tree.

## ZANO

Product: Bird Feeder Avis Catalog number: **14.049** Twome Zacuer Designer: Iwona Żaczek

In accordance with the Polish Law on Copyright and Related Rights of 04.02.1994 (Offcial Journal of Laws No. 24, item 83, corrected: Journal of Laws No. 43, item 170) and in accordance with the EU copyright legislation including all EU directives and regulations on copyright , Zano Mirosław Zarotynski Company, reserves the copyright of drawings, descriptions, 3D models, renderings, graphics, content contained in offers, attachments to offers and all other documents. Its content is the intellectual property of ZANO Mirosław Zarotinski company. The use of author's ideas, solutions, copying, distribution of photos, graphics of fragments of graphics, descriptive texts, for profit, without the permission of the author - ZANO Mirosław Zarotynski company - is prohibited and constitutes a copyright infringement and is punishable.