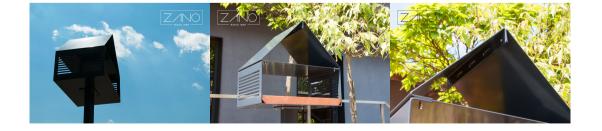

## DESCRIPTION

Steel structure with wooden elements (softwood or hardwood). Stainless steel or carbon steel painted in any colour from RAL palette. The product has two variants: feeder mounted on top of a post or one to hang on a tree.

#### Materials

- stainless steel or carbon steel
- exotic wood