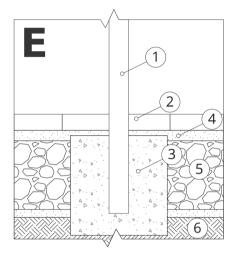

## INSTALLATION DIAGRAMS (E, F, G) FOR MOUNTING ON THE FOUNDATION

NOTE: The drawings do not reflect the actual dimensions of the foundation. They are only exemplary assembly schemes taking into account the type of anchoring and the substrate material to which the furniture is to be fixed.

#### Description of the assembly

- 1. ZANO product
- 2. Fixed hardened surface e.g. concrete or asphalt
- **3.** Concrete foundation, class C16/20 (top surface concrete 10 cm below paving surface)
- **4.** Stone aggregate substructure
- 5. Sand ballast (approx. 2 4 cm)
- 6. Ground