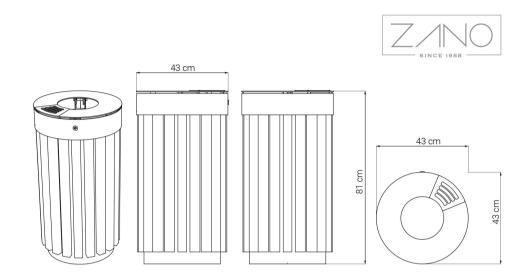

### **Dimensions**

- width: 43 cm - height: 81 cm - depth: 43 cm

### Weight

- 23 kg

## Capacity

- capacity: 65 l