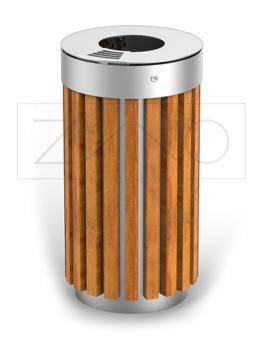

## Casing

- soft wood
- hardwood of European origin
- hard wood (oil finish)premium hard wood

## Container

- galvanized steel container
- painted galvanized steel container

## Capacity

- capacity: 65 l