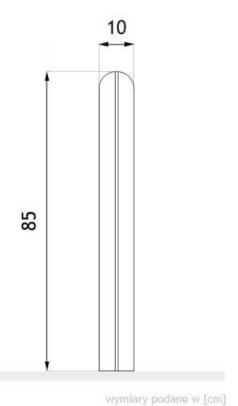

#### **Dimensions**

- width: 10 cm

- height from ground surface: 85 cm - height with anchoring section: 125 cm