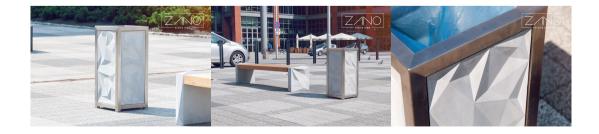

# **DESCRIPTION**

Litter bin Trigono it's a steel construction with concrete elements. It's a new combination of two different materials. With an aesthetic form and a cast concrete profile, this litter bin it's soft and pleasing to the eye. It goes well with many modern urban spaces.