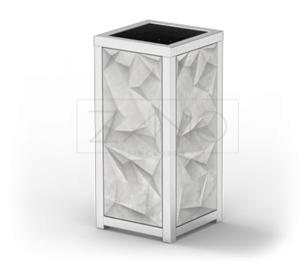

TRIGONO LITTER BIN 03.070 ZANO STREET FURNITURE

# **DESCRIPTION**

Litter bin Trigono it's a steel construction with concrete elements. It's a new combination of two different materials. With an aesthetic form and a cast concrete profile, this litter bin it's soft and pleasing to the eye. It goes well with many modern urban spaces.

### Materials

- stainless steel profiles
- concrete panels with pattern
- galvanised sheet metal insert