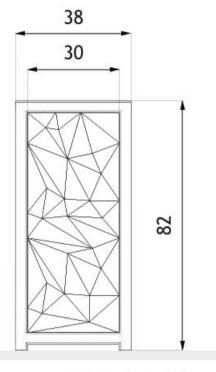

TRIGONO LITTER BIN 03.070 ZANO STREET FURNITURE

wymiary podane w [cm]

## **Dimensions**

- width: 38 cm - height: 82 cm