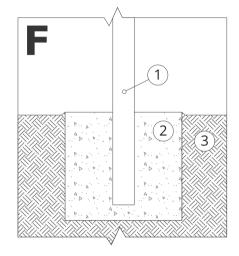

# MOUNTING TO CONCRETE FOUNDATION

## Description of the assembly

- 1. ZANO product
- 2. Fixed hardened surface e.g. concrete or asphalt
- 3. Concrete foundation, class C16/20 (top surface concrete 10 cm below paving surface)
- **4.** Stone aggregate substructure
- 5. Sand ballast (approx. 2 4 cm)
- 6. Ground