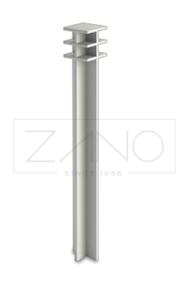

# **DESCRIPTION**

Lotus 01.083 bollard is suitable for areas where pedestrians should be protected. This model provides protection whilst also adding contemporary style and elegance to the surrounding landscape. The Lotus 01.083 bollard is manufactured from a carefully selected **stainless steel**. It is exceptionally strong and requires very little maintenance. This bollard is ideal for a variety of applications including pedestrian walkways and guarded parkings.