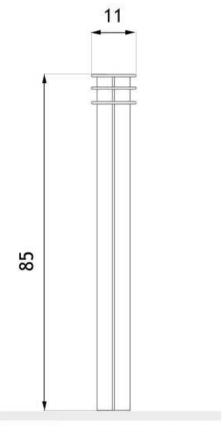

#### **Dimensions**

- width: 11 cm

- height from ground surface: 85 cm - height with anchoring section: 125 cm