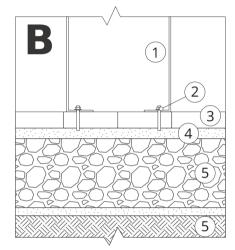

## **INSTALLATION TO PAVING**

#### Description of the assembly

- 1. ZANO product
- 2. Quick-action fastener or chemical anchor
- 3. Stone paving / concrete paving / stone slabs / concrete slabs
- **4.** Sand ballast (approx. 2 4 cm)
- 5. Stone aggregate substructure
- 6. Ground