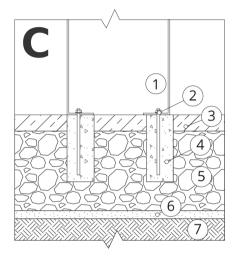

# INSTALLATION INTO PAVING WITH FOUNDATION

#### Description of the assembly

- 1. ZANO product
- 2. Quick-action fastener or chemical anchor
- 3. Stone paving / concrete paving / stone slabs / concrete slabs
- 4. Sand ballast (approx. 2 4 cm)
- 5. Stone aggregate substructure
- Concrete foundation, class C16/20 (top surface concrete 10 cm below paving surface)
- **7.** Ground