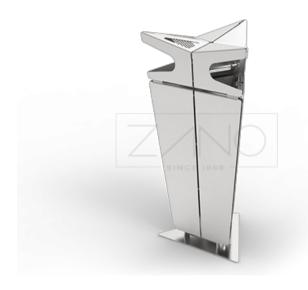

## **DESCRIPTION**

The Jester trash bin is an innovative urban bin.that, It has an unusual and modern apperance. The basket consists of elements from diferent colors. Choose the colors of the basket that suit the surroundings best. The durability and reliability of the Jester city bin gives it the title of the highest quality product from the Zano product range.