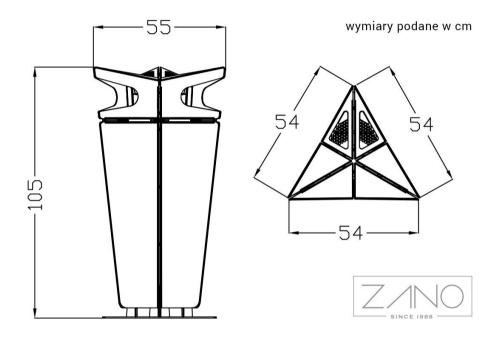

### Weight

- 44 kg

#### **Dimensions**

- width: 55 cm - height: 105 cm

## Capacity

- capacity: 38 l