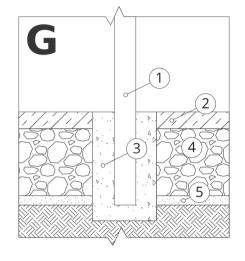

## **INSTALLATION TO PAVING**

#### Description of the assembly

- 1. ZANO product
- 2. Quick-action fastener or chemical anchor
- 3. Stone paving / concrete paving / stone slabs / concrete slabs
- **4.** Sand ballast (approx. 2 4 cm)
- 5. Stone aggregate substructure
- 6. Ground