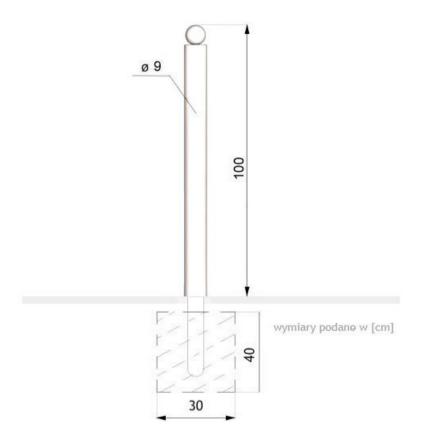

# **GENERAL TECHNICAL DATA**

#### **Dimensions**

- height from ground surface: 100 cm - height with anchoring section: 140 cm

#### Materials

- steel tube