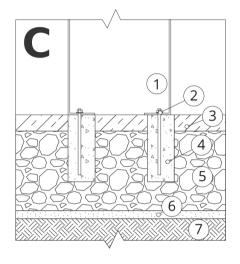

# INSTALLATION INTO PAVING WITH FOUNDATION

#### Description of the assembly

- 1. ZANO product
- 2. Quick-action fastener or chemical anchor
- **3.** Stone paving / concrete paving / stone slabs / concrete slabs
- 4. Sand ballast (approx. 2 4 cm)
- 5. Stone aggregate substructure
- Concrete foundation, class C16/20 (top surface concrete 10 cm below paving surface)
- **7.** Ground