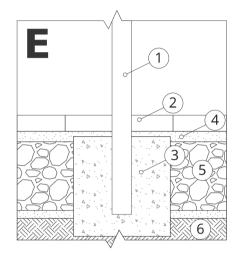

# CONCRETE / ASPHALT MOUNTING

#### Description of the assembly

- 1. ZANO product
- 2. Quick-action fastener or chemical anchor
- **3.** Fixed hardened surface e.g. concrete or asphalt
- Concrete foundation, class C16/20 (top surface concrete 10 cm below paving surface)
- **5.** Stone aggregate substructure
- 6. Sand ballast (approx. 2 4 cm)
- **7.** Ground