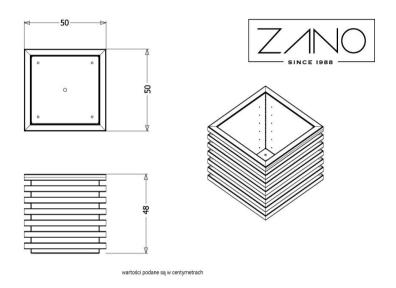

# **GENERAL TECHNICAL DATA**

## Weight

- 28 kg

## **Dimensions**

- width: 50 cm - height: 48 cm - depth: 50 cm