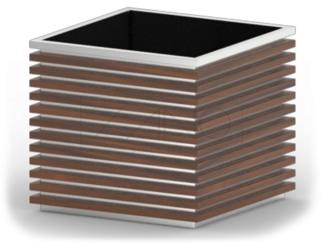

# DESCRIPTION

The line of planters Block is a wide range of sizes in which everyone will find something for themselves. It's you, who decide in what type of steel and wood the construction will be made of. It has an universal shape that can goes well with diferent types of indoor and outdoor spaces.

## Casing

- ∘ soft wood
- hardwood of European origin
- hard wood (oil finish)
  premium hard wood