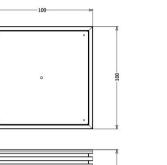

### **Dimensions**

- width: 100 cm - height: 90 cm - depth: 100 cm

wartości podane są w centymetrach