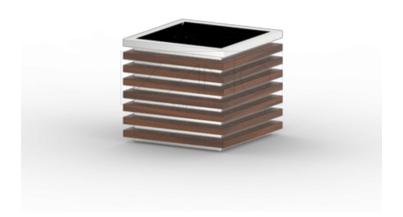

**BLOCK PLANTER** 06.042.S ZANO **STREET FURNITURE** 

## **DESCRIPTION**

The line of planters Block is a wide range of sizes in which everyone will find something for themselves. It's you, who decide in what type of steel and wood the construction will be made of. It has an universal shape that can goes well with diferent types of indoor and outdoor spaces.