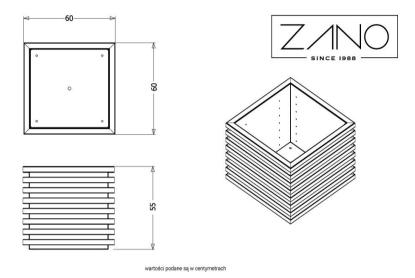

## **GENERAL TECHNICAL DATA**

### **Dimensions**

- width: 60 cm - height: 55 cm - depth: 60 cm

# Weight

- 38 kg