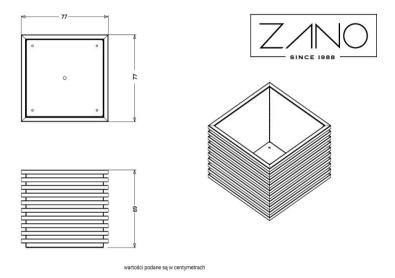

## Weight

- 62 kg

## **Dimensions**

- width: 77 cm - height: 69 cm - depth: 77 cm