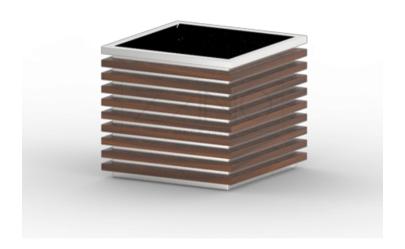

**BLOCK PLANTER** 06.042.L ZANO **STREET FURNITURE** 

# **DESCRIPTION**

The line of planters Block is a wide range of sizes in which everyone will find something for themselves. It's you, who decide in what type of steel and wood the construction will be made of. It has an universal shape that can goes well with diferent types of indoor and outdoor spaces.