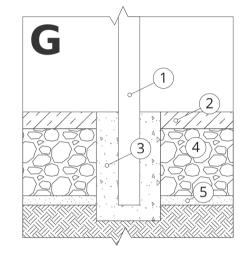

# INSTALLATION INTO PAVING WITH FOUNDATION

#### Description of the assembly

- **1.** ZANO product
- **2.** Quick-action fastener or chemical anchor
- **3.** Stone paving / concrete paving / stone slabs / concrete slabs
- 4. Sand ballast (approx. 2 4 cm)
- **5.** Stone aggregate substructure
- **6.** Concrete foundation, class C16/20 (top surface concrete 10 cm below paving surface)
- **7.** Ground