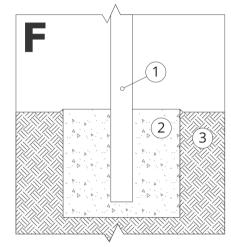

# MOUNTING TO CONCRETE FOUNDATION

### **Description of the assembly**

- 1. ZANO product
- 2. Concrete foundation, class C16/20 (top surface concrete 10 cm below paving surface)
- **3.** Ground