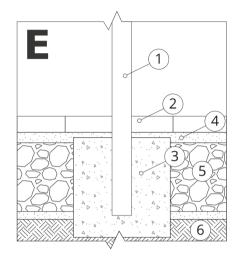

# CONCRETE / ASPHALT MOUNTING

#### Description of the assembly

- 1. ZANO product
- **2.** Quick-action fastener or chemical anchor
- **3.** Fixed hardened surface e.g. concrete or asphalt
- Concrete foundation, class C16/20 (top surface concrete 10 cm below paving surface)
- 5. Stone aggregate substructure
- **6.** Sand ballast (approx. 2 4 cm)
- **7.** Ground