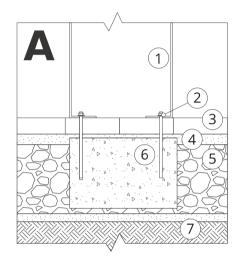

# INSTALLATION INTO PAVING WITH FOUNDATION

#### Description of the assembly

- **1.** ZANO product
- **2.** Quick-action fastener or chemical anchor
- **3.** Stone paving / concrete paving / stone slabs / concrete slabs
- 4. Sand ballast (approx. 2 4 cm)
- **5.** Stone aggregate substructure
- **6.** Concrete foundation, class C16/20 (top surface concrete 10 cm below paving surface)
- **7.** Ground