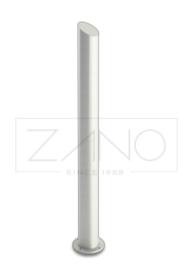

CLIVO BOLLARD 01.072 ZANO STREET FURNITURE

### **DESCRIPTION**

Unusual elegant and practical bollard made of **polished stainless steel**. Perfect fot the car parking or in the places near to buildings, shopping centers or offices. Presented model is a short vertical bollard that can define areas in the streetscape and provide an attractive design element. Our **modern bollards** can be used in the locations where vehicles attempting to park are demaging sidewalks, plants and private properties. Presented model is made of **stainless steel** - low maintenance and very durable material.