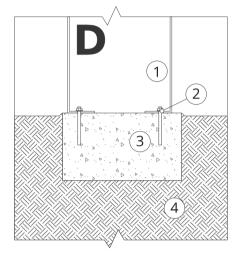

# MOUNTING TO CONCRETE FOUNDATION

#### Description of the assembly

- **1.** ZANO product
- 2. Quick-action fastener or chemical anchor
- **3.** Concrete foundation, class C16/20 (top surface concrete 10 cm below paving surface)
- **4.** Ground