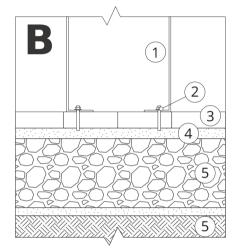

## **INSTALLATION TO PAVING**

#### Description of the assembly

- 1. ZANO product
- **2.** Quick-action fastener or chemical anchor
- **3.** Stone paving / concrete paving / stone slabs / concrete slabs
- **4.** Sand ballast (approx. 2 4 cm)
- 5. Stone aggregate substructure
- **6.** Ground