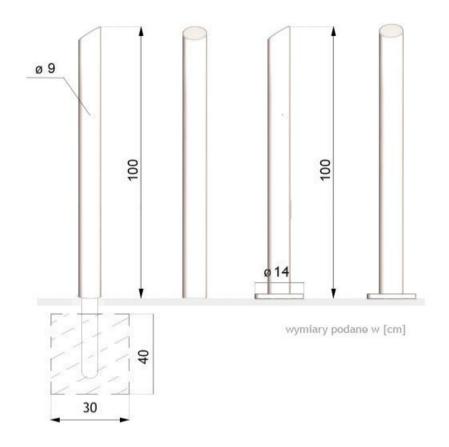

## **Dimensions**

- height from ground surface: 100 cm - height with anchoring section: 140 cm
- ZANO

In accordance with the Polish Law on Copyright and Related Rights of 04.02.1994 (Official Journal of Laws No. 24, item 83, corrected: Journal of Laws No. 43, item 170) and in accordance with the EU copyright legislation including all EU directives and regulations on copyright, Zano Mirosław Zarotynski Company, reserves the copyright of drawings, descriptions, 3D models, renderings, graphics, content contained in offers, attachments to offers and all other documents. Its content is the intellectual property of ZANO Miroslaw Zarotinski company. The use of author's ideas, solutions, copying, distribution of photos, graphics or fragments of graphics, descriptive texts, for profit, without the permission of the author - ZANO Miroslaw Zarotynski company - is prohibited and constitutes a copyright infringement and is punishable.

NOTE: The drawings do not reflect the actual dimensions of the foundation. They are only exemplary assembly schemes taking into account the type of anchoring and the substrate material to which the furniture is to be fixed.

The size of the foundation depends on the local foundation conditions.