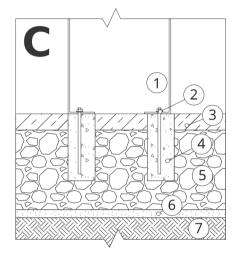

# INSTALLATION INTO PAVING WITH FOUNDATION

#### Description of the assembly

- **1.** ZANO product
- **2.** Quick-action fastener or chemical anchor
- **3.** Stone paving / concrete paving / stone slabs / concrete slabs
- 4. Sand ballast (approx. 2 4 cm)
- **5.** Stone aggregate substructure
- **6.** Concrete foundation, class C16/20 (top surface concrete 10 cm below paving surface)
- **7.** Ground