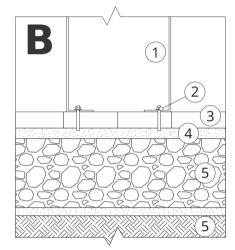

### **INSTALLATION TO PAVING**

### Description of the assembly

- 1. ZANO product
- 2. Quick-action fastener or chemical anchor
- 3. Stone paving / concrete paving / stone slabs / concrete slabs
- **4.** Sand ballast (approx. 2 4 cm)
- 5. Stone aggregate substructure
- 6. Ground