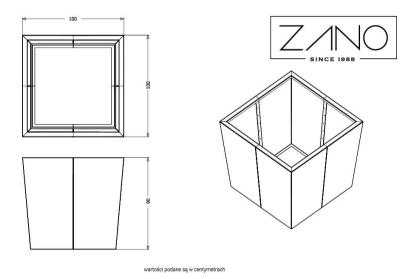

## **GENERAL TECHNICAL DATA**

## Weight

- 77 kg

### **Dimensions**

- width: 90 cm - height: 100 cm

### **Materials**

- construction - carbon and stainless steel