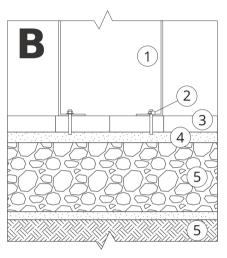

# **INSTALLATION TO PAVING**

## Description of the assembly

- 1. ZANO product
- 2. Quick-action fastener or chemical anchor
- **3.** Stone paving / concrete paving / stone slabs / concrete slabs
- 4. Sand ballast (approx. 2 4 cm)
- 5. Stone aggregate substructure
- 6. Ground