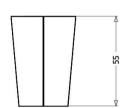

## Dimensions

- width: 50 cm

- height: 40 cm

40

wartości podane są w centymetrach

SINCE 198