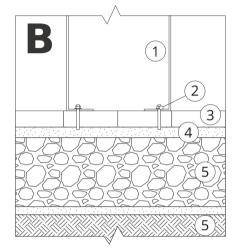

## **INSTALLATION TO PAVING**

#### Description of the assembly

- 1. ZANO product
- 2. Quick-action fastener or chemical anchor
- 3. Stone paving / concrete paving / stone slabs / concrete slabs
- **4.** Sand ballast (approx. 2 4 cm)
- 5. Stone aggregate substructure
- 6. Ground