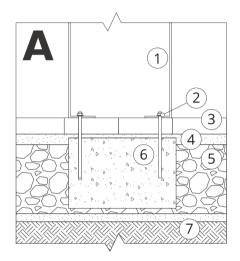

# INSTALLATION INTO PAVING WITH FOUNDATION

#### Description of the assembly

- 1. ZANO product
- 2. Quick-action fastener or chemical anchor
- **3.** Stone paving / concrete paving / stone slabs / concrete slabs
- 4. Sand ballast (approx. 2 4 cm)
- 5. Stone aggregate substructure
- Concrete foundation, class C16/20 (top surface concrete 10 cm below paving surface)
- **7.** Ground