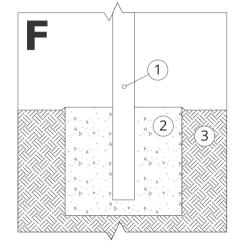

# MOUNTING TO CONCRETE FOUNDATION

#### Description of the assembly

- 1. ZANO product
- 2. Quick-action fastener or chemical anchor
- 3. Concrete foundation, class C16/20 (top surface concrete 10 cm below paving surface)
- 4. Ground

NOTE: The drawings do not reflect the actual dimensions of the foundation. They are only exemplary assembly schemes taking into account the type of anchoring and the substrate material to which the furniture is to be fixed.