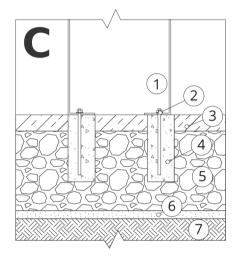

# CONCRETE / ASPHALT MOUNTING

#### Description of the assembly

- 1. ZANO product
- Quick-action fastener or chemical anchor
- **3.** Fixed hardened surface e.g. concrete or asphalt
- Concrete foundation, class C16/20 (top surface concrete 10 cm below paving surface)
- **5.** Stone aggregate substructure
- 6. Sand ballast (approx. 2 4 cm)
- **7.** Ground