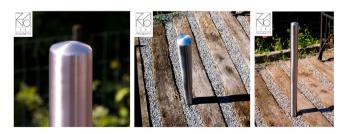

### **DESCRIPTION**

Pi 01.071 **bollard** is an elegantly styled model which is embellished with cooper to give a fantastic aesthetic. The 01.071 bollard is made of **stainless steel**, which is the ultimate material from which to manufacture bollards. It is immensely strong, **corrosion resistant** and has a stunning appearance. This **stainless steel bollard** can be concreted in to the ground. It is also available in all **RAL palette standard colours**.