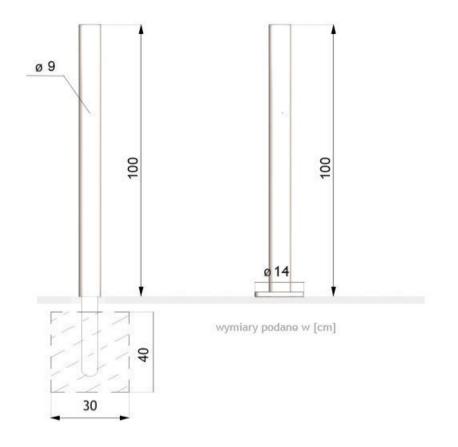

### **Dimensions**

- height from ground surface: 100 cm - height with anchoring section: 140 cm

NOTE: The drawings do not reflect the actual dimensions of the foundation. They are only exemplary assembly schemes taking into account the type of anchoring and the substrate material to which the furniture is to be fixed.

The size of the foundation depends on the local foundation conditions.