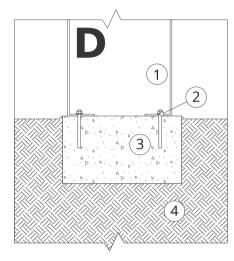

# MOUNTING TO CONCRETE FOUNDATION

#### Description of the assembly

- 1. ZANO product
- 2. Quick-action fastener or chemical anchor
- 3. Concrete foundation, class C16/20 (top surface concrete 10 cm below paving surface)
- 4. Ground

NOTE: The drawings do not reflect the actual dimensions of the foundation. They are only exemplary assembly schemes taking into account the type of anchoring and the substrate material to which the furniture is to be fixed.