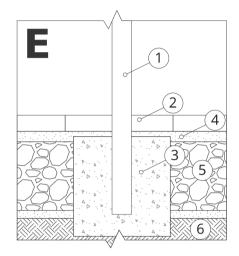

# INSTALLATION INTO PAVING WITH FOUNDATION

#### Description of the assembly

- 1. ZANO product
- 2. Quick-action fastener or chemical anchor
- **3.** Stone paving / concrete paving / stone slabs / concrete slabs
- 4. Sand ballast (approx. 2 4 cm)
- 5. Stone aggregate substructure
- Concrete foundation, class C16/20 (top surface concrete 10 cm below paving surface)
- **7.** Ground