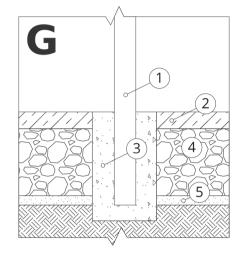

# CONCRETE / ASPHALT MOUNTING

#### Description of the assembly

- 1. ZANO product
- Quick-action fastener or chemical anchor
- **3.** Fixed hardened surface e.g. concrete or asphalt
- Concrete foundation, class C16/20 (top surface concrete 10 cm below paving surface)
- **5.** Stone aggregate substructure
- 6. Sand ballast (approx. 2 4 cm)
- **7.** Ground