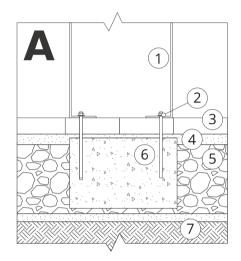

# INSTALLATION INTO PAVING WITH FOUNDATION

### Description of the assembly

- 1. ZANO product
- 2. Quick-action fastener or chemical anchor
- 3. Stone paving / concrete paving / stone slabs / concrete slabs
- 4. Sand ballast (approx. 2 4 cm)
- 5. Stone aggregate substructure
- Concrete foundation, class C16/20 (top surface concrete 10 cm below paving surface)
- **7.** Ground

NOTE: The drawings do not reflect the actual dimensions of the foundation. They are only exemplary assembly schemes taking into account the type of anchoring and the substrate material to which the furniture is to be fixed.

The size of the foundation depends on the local foundation conditions.