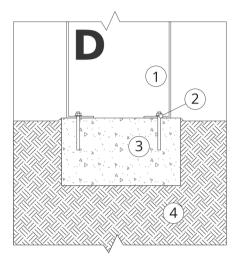

# MOUNTING TO CONCRETE FOUNDATION

### Description of the assembly

- 1. ZANO product
- 2. Quick-action fastener or chemical anchor
- 3. Concrete foundation, class C16/20 (top surface concrete 10 cm below paving surface)
- 4. Ground