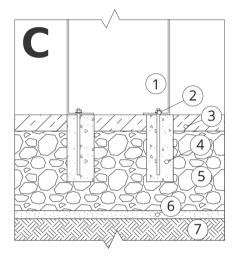

# INSTALLATION INTO PAVING WITH FOUNDATION

### Description of the assembly

- 1. ZANO product
- 2. Quick-action fastener or chemical anchor
- 3. Stone paving / concrete paving / stone slabs / concrete slabs
- 4. Sand ballast (approx. 2 4 cm)
- 5. Stone aggregate substructure
- Concrete foundation, class C16/20 (top surface concrete 10 cm below paving surface)
- **7.** Ground