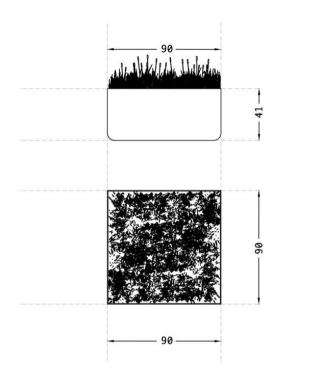

## **Dimensions**

- width: 90 cm - height: 41 cm

ZANO

Product: Orbit Planter
Catalog number: 06.450.4

Designer: Filip Babiarz

In accordance with the Polish Law on Copyright and Related Rights of 04.02.1994 (Official Journal of Laws No. 24, item 83, corrected: Journal of Laws No. 43, item 170) and in accordance with the EU copyright legislation including all EU directives and regulations on copyright, Zano Mirosław Zarotynski Company, reserves the copyright of drawings, descriptions, 3D models, renderings, graphics, content contained in offers, attachments to offers and all other documents. Its content is the intellectual property of ZANO Mirosław Zarotinski company. The use of author's ideas, solutions, copying, distribution of photos, graphics or fragments of graphics, descriptive texts, for profit, without the permission of the author - ZANO Mirosław Zarotynski company - is prohibited and constitutes a copyright infringement and is punishable.

ORBIT PLANTER 06.450.4 ZANO STREET FURNITURE

wymiary podane w cm