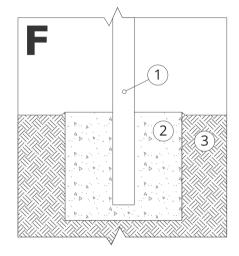

# MOUNTING TO CONCRETE FOUNDATION

### Description of the assembly

- 1. ZANO product
- Concrete foundation, class C16/20 (top surface concrete 10 cm below paving surface)
- 3. Ground

### Description of the assembly

- 1. ZANO product
- 2. Fixed hardened surface e.g. concrete or asphalt
- 3. Concrete foundation, class C16/20 (top surface concrete 10 cm below paving surface)
- **4.** Stone aggregate substructure
- 5. Sand ballast (approx. 2 4 cm)
- 6. Ground