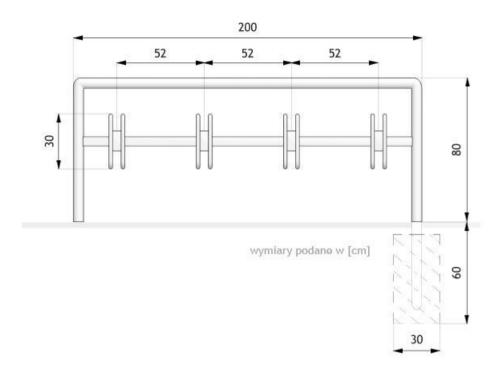

### **Dimensions**

- width: 42 cm - length: 200 cm
- height from ground surface: 80 cm - height with anchoring section: 140 cm