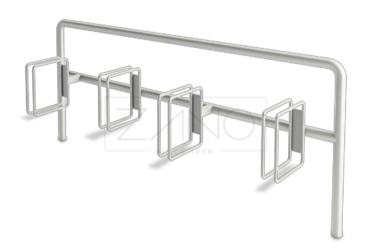

BICYCLE RACK 05.052.SN ZANO STREET FURNITURE

# **DESCRIPTION**

BICYCLE RACK 05.052.SN ZANO STREET FURNITURE

#### Materials

- steel tubes
- closed profiles