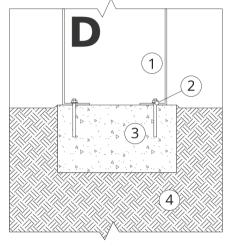

# MOUNTING TO CONCRETE FOUNDATION

#### Description of the assembly

- 1. ZANO product
- 2. Quick-action fastener or chemical anchor
- **3.** Concrete foundation, class C16/20 (top surface concrete 10 cm below paving surface)
- 4. Ground