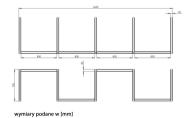

#### Dimensions

- depth: 75 cm
- overall width: 365 cm
- height from ground surface: 85 cm
- width of stand: 85 cm

850

# wymiary podane w [mm]