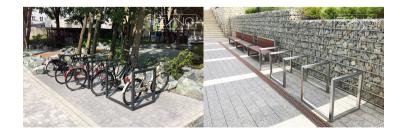

# DESCRIPTION

Cube 05.030 is very aesthetic modern style model. It will be perfect for every modern surroundings. Cube was designed to compose with contemporary urban surroundings. Double steel strips are designed to hold bicycle wheels securely in place. Design and functionality.