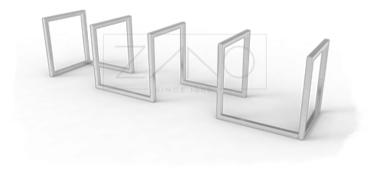

# DESCRIPTION

Cube 05.030 is very aesthetic modern style model. It will be perfect for every modern surroundings. Cube was designed to compose with contemporary urban surroundings. Double steel strips are designed to hold bicycle wheels securely in place. Design and functionality.