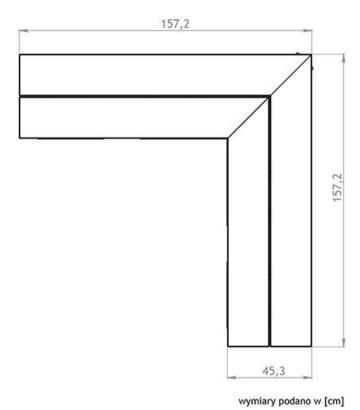

CITY LOUNGE CORNER SEAT 02.795 ZANO STREET FURNITURE





# **OPTIONS**

# **DESCRIPTION**

Corner seat is another model from the modular collection of The City Lounge. Thanks to its compact size, seat perfectly fits in with a small City Lounge planter. Corner seat can be successfully used to create meeting space, by setting models in front of each other. Corner seat is made of stainless steel and wood. The customer can choose both from domestic wood - pine or spruce, and, on special order, from exotic species. Corner seat is an original form of street architecture, suitable for the character of every urban area.

CITY LOUNGE CORNER SEAT 02.795 ZANO STREET FURNITURE





# **GENERAL TECHNICAL DATA**

#### Materials

- exotic wood
- Stainless steel

### **Dimensions**

- seat length: 157 cm - seat width: 45 cm

### ZANO

In accordance with the Polish Law on Copyright and Related Rights of 04.02.1994 (Offcial Journal of Laws No. 24, item 83, corrected: Journal of Laws No. 43, item 170) and in accordance with the EU copyright legislation including all EU directives and regulations on copyright , Zano Miroslaw Zarotynski Company, reserves the copyright of drawings, descriptions, 3D models, renderings, graphics, content contained in offers, attachments to offers and all other documents. Its content is the intellectual property of ZANO Miroslaw Zarotinski company. The use of author's ideas, solutions, copying, distribution of photos, graphics or fragments of