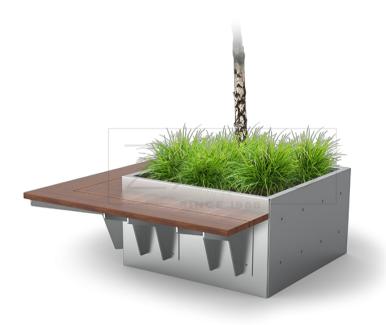

# **DESCRIPTION**

Corner seat is another model from the modular collection of The City Lounge. Thanks to its compact size, seat perfectly fits in with a small City Lounge planter. Corner seat can be successfully used to create meeting space, by setting models in front of each other. Corner seat is made of stainless steel and wood. The customer can choose both from domestic wood - pine or spruce, and, on special order, from exotic species. Corner seat is an original form of street architecture, suitable for the character of every urban area.

### **Dimensions**

- seat length: 157 cm - seat width: 45 cm