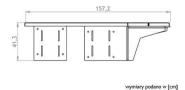

CITY LOUNGE CORNER SEAT 02.795 ZANO STREET FURNITURE





# **OPTIONS**

# **DESCRIPTION**

Corner seat is another model from the modular collection of The City Lounge. Thanks to its compact size, seat perfectly fits in with a small City Lounge planter. Corner seat can be successfully used to create meeting space, by setting models in front of each other. Corner seat is made of stainless steel and wood. The customer can choose both from domestic wood - pine or spruce, and, on special order, from exotic species. Corner seat is an original form of street architecture, suitable for the character of every urban area.

CITY LOUNGE CORNER SEAT 02.795 ZANO STREET FURNITURE





# **GENERAL TECHNICAL DATA**

#### Materials

- exotic wood
- Stainless steel

### **Dimensions**

- seat length: 157 cm - seat width: 45 cm

### ZANO

In accordance with the Polish Law on Copyright and Related Rights of 04.02.1994 (Offcial Journal of Laws No. 24, item 83, corrected: Journal of Laws No. 43, item 170) and in accordance with the EU copyright legislation including all EU directives and regulations on copyright , Zano Miroslaw Zarotynski Company, reserves the copyright of drawings, descriptions, 3D models, renderings, graphics, content contained in offers, attachments to offers and all other documents. Its content is the intellectual property of ZANO Miroslaw Zarotinski company. The use of author's ideas, solutions, copying, distribution of photos, graphics or fragments of g