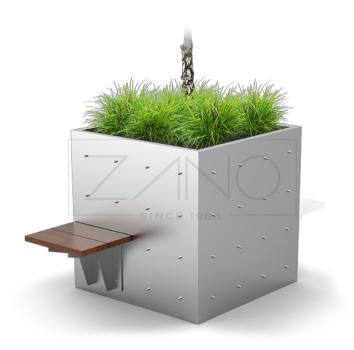

## **DESCRIPTION**

Presented seat was designed especially for the corner table, creating with it a functional space for rest and work. This piece of furniture can be fitted to the side walls of big planters. It is manufactured from the stainless steel sheets and wood. On special request it is possible to order not only domestic wood but also exotic species.

#### Materials

- exotic wood
- Stainless steel

#### **Dimensions**

- width: 54 cm - depth: 45 cm