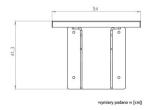

# **OPTIONS**

## **DESCRIPTION**

Presented seat was designed especially for the corner table, creating with it a functional space for rest and work. This piece of furniture can be fitted to the side walls of big planters. It is manufactured from the stainless steel sheets and wood. On special request it is possible to order not only domestic wood but also exotic species.

ZANO **STREET FURNITURE** 



wymiary podano w [cm]



## **GENERAL TECHNICAL DATA**

#### Materials

- exotic wood
- Stainless steel

#### **Dimensions**

- width: 54 cm - depth: 45 cm

### ZANO

In accordance with the Polish Law on Copyright and Related Rights of 04.02.1994 (Official Journal of Laws No. 24, item 83, corrected: Journal of Laws No. 43, item 170) and in accordance with the EU copyright legislation including all EU directives and regulations on copyright, Zano Miroslaw Zarotynski Company, reserves the copyright of drawings, descriptions, 3D models, renderings, graphics, content contained in offers, attachments to offers and all other documents. Its content is the intellectual property of ZANO Miroslaw Zarotinski company. The use of author's ideas, solutions, copying, distribution of photos, graphics or fragments of graphics, d