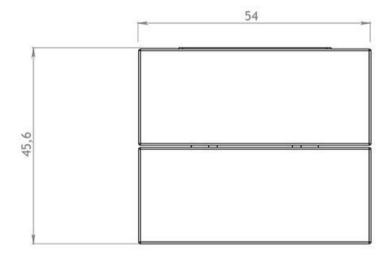

# **OPTIONS**

## **DESCRIPTION**

Presented seat was designed especially for the corner table, creating with it a functional space for rest and work. This piece of furniture can be fitted to the side walls of big planters. It is manufactured from the stainless steel sheets and wood. On special request it is possible to order not only domestic wood but also exotic species.

ZANO **STREET FURNITURE** 



wymiary podano w [cm]



## **GENERAL TECHNICAL DATA**

#### Materials

- exotic wood
- Stainless steel

#### **Dimensions**

- width: 54 cm - depth: 45 cm

### ZANO

In accordance with the Polish Law on Copyright and Related Rights of 04.02.1994 (Official Journal of Laws No. 24, item 83, corrected: Journal of Laws No. 43, item 170) and in accordance with the EU copyright legislation including all EU directives and regulations on copyright, Zano Miroslaw Zarotynski Company, reserves the copyright of drawings, descriptions, 3D models, renderings, graphics, content contained in offers, attachments to offers and all other documents. Its content is the intellectual property of ZANO Miroslaw Zarotinski company. The use of author's ideas, solutions, copying, distribution of photos, graphics or