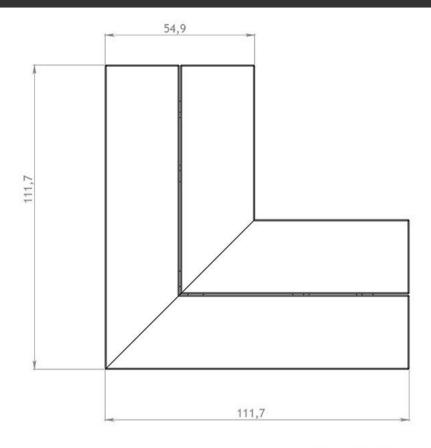

CITY LOUNGE CORNER TABLE 13.795 ZANO STREET FURNITURE

wymiary podano w [cm]

#### **Dimensions**

- width: 112 cm - depth: 55 cm