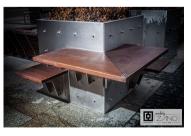

## **DESCRIPTION**

Corner table is a model integrated with the seat. It has been specially designed for users of mobile devices. It can be used by two people at once. It is also possible to connect the power source and light nearby (electricity will be supplied with solar collectors). The table is manufactured from stainless steel and wood.