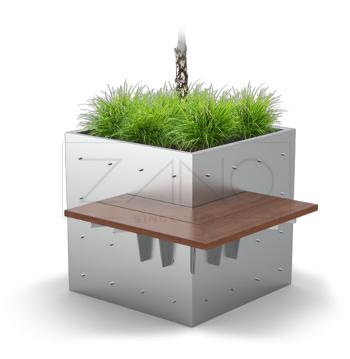

## **DESCRIPTION**

Corner table is a model integrated with the seat. It has been specially designed for users of mobile devices. It can be used by two people at once. It is also possible to connect the power source and light nearby (electricity will be supplied with solar collectors). The table is manufactured from stainless steel and wood.

### Materials

- exotic wood
- Stainless steel sheet

#### **Dimensions**

- width: 112 cm - depth: 55 cm