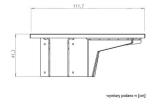

## **DESCRIPTION**

Corner table is a model integrated with the seat. It has been specially designed for users of mobile devices. It can be used by two people at once. It is also possible to connect the power source and light nearby (electricity will be supplied with solar collectors). The table is manufactured from stainless steel and wood.

CITY LOUNGE CORNER TABLE 13.795 ZANO STREET FURNITURE

wymiary podano w [cm]

#### **Dimensions**

- width: 112 cm - depth: 55 cm