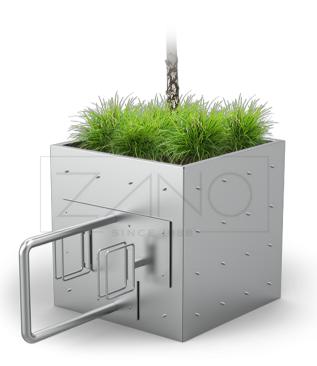

## DESCRIPTION

Presented model is a functional rack for parking bicycles of different types and sizes. It allows one to lock wheelers both to the frame and the wheel. One module makes it possible to park two bicycles at the same time. This bicycle rack is made from stainless steel and steel pipes, which gives a guarantee of stability and strength, despite frequent use.