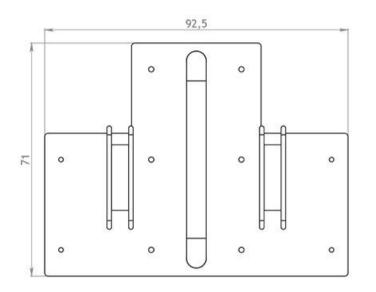

### Materials

- Stainless steel sheet - Pipe 60.3

### **Dimensions**

- width: 60 cm

- depth: 80 cm