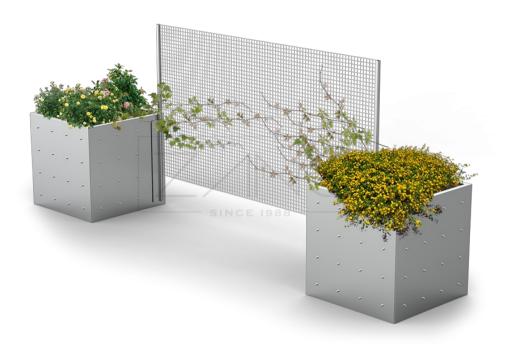

## **DESCRIPTION**

The construction of the Vine trellis is a part of a system that is used to separate any space or protect it from noise of a nearby road. It creates a wall of greenery, while providing relaxation and aesthetic component. Presented structure was built of stainless sheet, closed sections and steel mesh. Vine trellis are an excellent and practical way to create green elements in every, even the most inaccessible public space.

#### **Materials**

- steel profile
- Brushed stainless steel sheet
- Welded steel mesh

#### **Dimensions**

- width: 337.5 cm - height: 210 cm