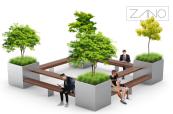

# **DESCRIPTION**

Classic bench with plain seat has various functions. It consists of: stairs that facilitate entering the "hanging carpet", two-level seats, which create the atmosphere of small amphitheater and gives a function of table and seat by placing two benches at different levels. City Longue Bench is manufactured of stainless steel and wood (polish or exotic). Functionality and almost unlimited number of applications makes it one of the most attractive and modern pieces of contemporary street furniture.