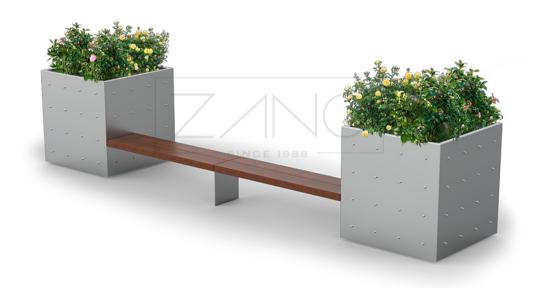

# **DESCRIPTION**

Classic bench with plain seat has various functions. It consists of: stairs that facilitate entering the "hanging carpet", two-level seats, which create the atmosphere of small amphitheater and gives a function of table and seat by placing two benches at different levels. City Longue Bench is manufactured of stainless steel and wood (polish or exotic). Functionality and almost unlimited number of applications makes it one of the most attractive and modern pieces of contemporary street furniture.

### **Dimensions**

- width: 112.5 cm - depth: 112.5 cm