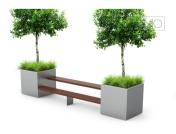

# **DESCRIPTION**

Classic bench with plain seat has various functions. It consists of: stairs that facilitate entering the "hanging carpet", two-level seats, which create the atmosphere of small amphitheater and gives a function of table and seat by placing two benches at different levels. City Longue Bench is manufactured of stainless steel and wood (polish or exotic). Functionality and almost unlimited number of applications makes it one of the most attractive and modern pieces of contemporary street furniture.