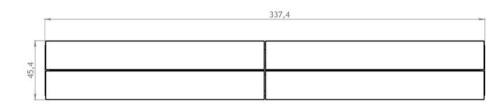

CITY LOUNGE BENCH 02.495 ZANO STREET FURNITURE

wymiary podano w [cm]

### **Dimensions**

- width: 112.5 cm - depth: 112.5 cm