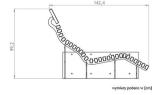

CITY LOUNGE ARMCHAIR 02.695 ZANO STREET FURNITURE

wymiary podano w [cm]

## **Dimensions**

- height: 99.199997 cm - depth: 142.399994 cm