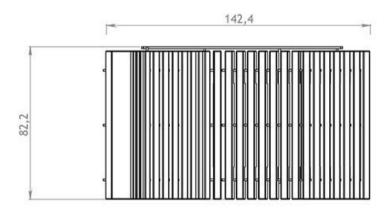

CITY LOUNGE ARMCHAIR 02.695 ZANO STREET FURNITURE

wymiary podano w [cm]

## **Dimensions**

- height: 99.199997 cm - depth: 142.399994 cm