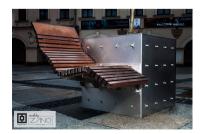

CITY LOUNGE ARMCHAIR 02.695 ZANO STREET FURNITURE

# **DESCRIPTION**

The armchair is a modern model of street furniture with exceptionally ergonomic shapes. Its construction refers to the form and shape of the traditional chaise longue. City Longue Armchair is designed for one or two users. This model allows to rest in a reclining position and it's adapted to the ergonomics of your spine. The design of the model is based on the steel sheets and wood. City Armchair brings a bit of home comfort into the public space, giving it a completely new character.