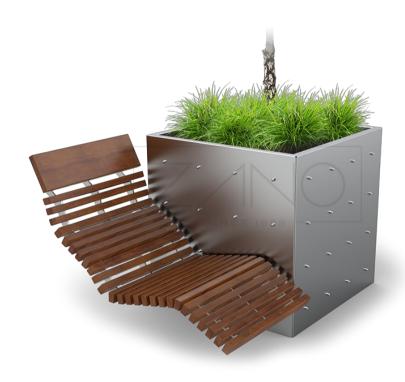

CITY LOUNGE ARMCHAIR 02.695 ZANO STREET FURNITURE

# **DESCRIPTION**

The armchair is a modern model of street furniture with exceptionally ergonomic shapes. Its construction refers to the form and shape of the traditional chaise longue. City Longue Armchair is designed for one or two users. This model allows to rest in a reclining position and it's adapted to the ergonomics of your spine. The design of the model is based on the steel sheets and wood. City Armchair brings a bit of home comfort into the public space, giving it a completely new character.

### Materials

- exotic wood
- Stainless steel