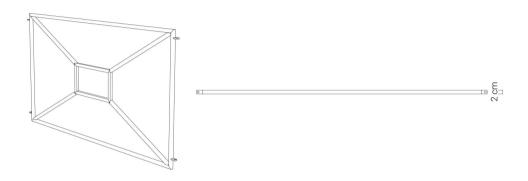

#### **Dimensions**

- depth: 6 cm

- overall width: 173 cm

- bay width: 146 cm

- depth (post base): 13 cm - overall height: 114 cm