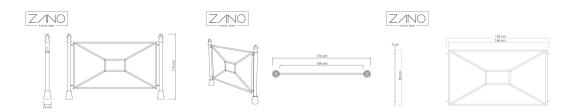

#### **Dimensions**

- depth: 6 cm

- overall width: 173 cm

- bay width: 146 cm

- depth (post base): 13 cm - overall height: 114 cm