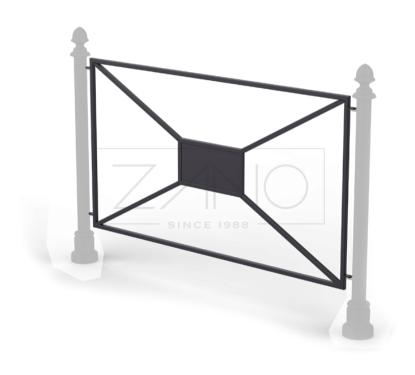

# **DESCRIPTION**

Centro 10.022 fence is functional and beautifully styled. It is made of carbon steel with original, decorative elements. Thanks to the carbon steel presented fence can be supplied in every colours of RAL palette standard colours. It can perfectly define areas in the streetscape and provide an attractive design element. Those fences are used to separate pedestrians or streetscape elements form vehicles. Centro 10.022 fences add color, design and interest to urban areas.