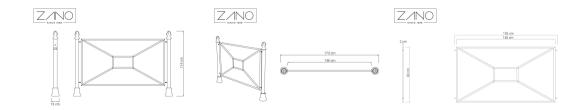

#### **Dimensions**

- depth: 6 cm
- overall width: 173 cm
- bay width: 146 cm
- depth (post base): 13 cm
- overall height: 114 cm