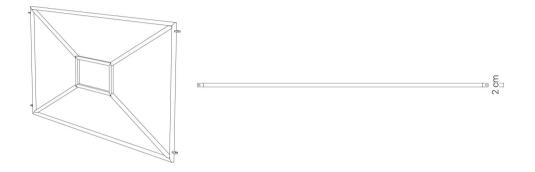

#### **Dimensions**

- depth: 6 cm
- overall width: 173 cm
- bay width: 146 cm
- depth (post base): 13 cm
- overall height: 114 cm