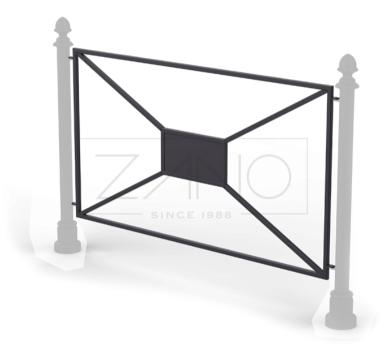

## DESCRIPTION

Centro 10.022 fence is functional and beautifully styled. It is made of carbon steel with original, decorative elements. Thanks to the carbon steel presented fence can be supplied in every colours of RAL palette standard colours. It can perfectly define areas in the streetscape and provide an attractive design element. Those fences are used to separate pedestrians or streetscape elements form vehicles. Centro 10.022 fences add color, design and interest to urban areas.

#### **Dimensions**

- depth: 6 cm
- overall width: 173 cm
- bay width: 146 cm
- depth (post base): 13 cm
- overall height: 114 cm