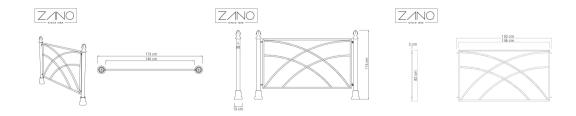

#### **Dimensions**

- overall width: 173 cm
- bay width: 146 cm
- bay depth: 2 cm
- depth (post base): 13 cm
- bay height: 82 cm
- overall height: 114 cm