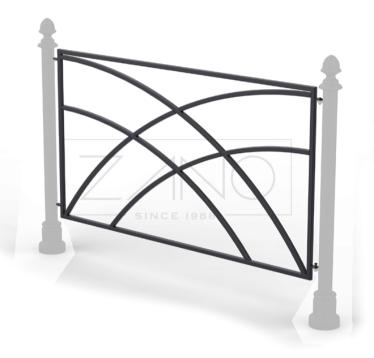

## DESCRIPTION

The fence 10.020 in Retro style belongs to the Skala series. It can be combined with any post from our stock. It is made of carbon steel, galvanised and powder coated in the RAL colour specified by the customer. Our fences are used in city streets, separating pavements from streets, in restaurants, separating gardens for guests or in parks.

#### **Dimensions**

- overall width: 173 cm
- bay width: 146 cm
- bay depth: 2 cm
- depth (post base): 13 cm
- bay height: 82 cm
- overall height: 114 cm