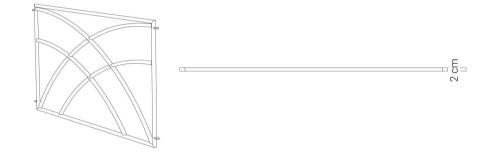

#### **Dimensions**

- overall width: 173 cm
- bay width: 146 cm
- bay depth: 2 cm
- depth (post base): 13 cm
- bay height: 82 cm
- overall height: 114 cm