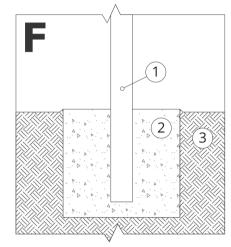

# MOUNTING TO CONCRETE FOUNDATION

## Description of the assembly

- 1. ZANO product
- 2. Concrete foundation, class C16/20 (top surface concrete 10 cm below paving surface)
- **3.** Ground

## Description of the assembly

- 1. ZANO product
- **2.** Fixed hardened surface e.g. concrete or asphalt
- 3. Concrete foundation, class C16/20 (top surface concrete 10 cm below paving surface)
- 4. Stone aggregate substructure
- 5. Sand ballast (approx. 2 4 cm)
- **6.** Ground