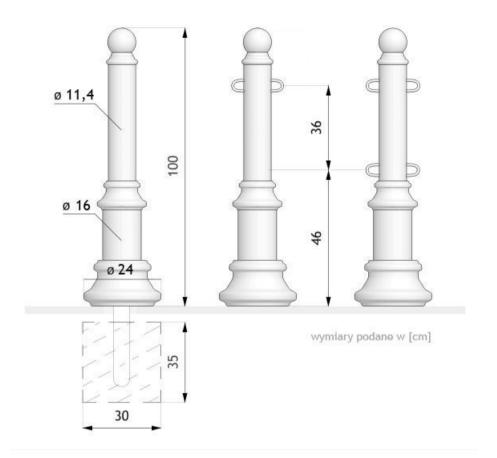

## **Dimensions**

- height from ground surface: 100 cm - height with anchoring section: 135 cm

## Methods of installation

o embedded in concrete

## **Bollard handle**

- none
- 1 chain (both sides)
- 1 chain (one side)
- attachment of 2 chains (double-sided)
- attachment of 2 chains (final)