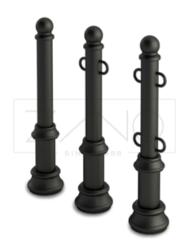

LARGO BOLLARD 01.057 ZANO STREET FURNITURE

# **DESCRIPTION**

Massive, static bollards are made of three **iron castings** and two pipes (fi 11.4 and fi16). There is a possibility to install special **bollard chains**. They are remarkable to separate public places, such as: squares, fountaines or monuments.

## **Bollard handle**

- none
- 1 chain (both sides)
- 1 chain (one side)
- attachment of 2 chains (double-sided)
- attachment of 2 chains (final)

#### **Fence mounts**

- single sided
- double sided
- none