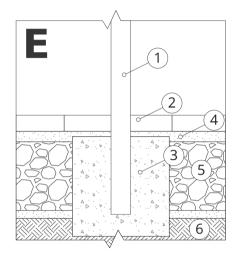

# INSTALLATION INTO PAVING WITH FOUNDATION

## **Description of the assembly**

- 1. ZANO product
- **2.** Stone paving / concrete paving / stone slabs / concrete slabs
- 3. Sand ballast (approx. 2 4 cm)
- **4.** Concrete foundation, class C16/20 (top surface concrete 10 cm below paving surface)
- **5.** Ground