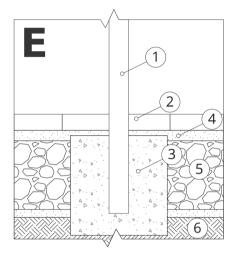

## INSTALLATION DIAGRAMS (E, F, G) FOR MOUNTING ON THE FOUNDATION

NOTE: The drawings do not reflect the actual dimensions of the foundation. They are only exemplary assembly schemes taking into account the type of anchoring and the substrate material to which the furniture is to be fixed.

G

The size of the foundation depends on the local foundation conditions.

## Description of the assembly

- 1. ZANO product
- 2. Fixed hardened surface e.g. concrete or asphalt
- **3.** Concrete foundation, class C16/20 (top surface concrete 10 cm below paving surface)
- **4.** Stone aggregate substructure
- 5. Sand ballast (approx. 2 4 cm)
- 6. Ground