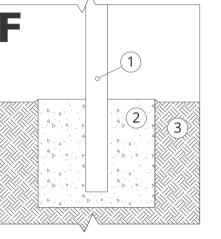

## INSTALLATION DIAGRAMS (E, F, G) FOR MOUNTING ON THE FOUNDATION

NOTE: The drawings do not reflect the actual dimensions of the foundation. They are only exemplary assembly schemes taking into account the type of anchoring and the substrate material to which the furniture is to be fixed.

### Description of the assembly

- 1. ZANO product
- Concrete foundation, class C16/20 (top surface concrete 10 cm below paving surface)
- 3. Ground