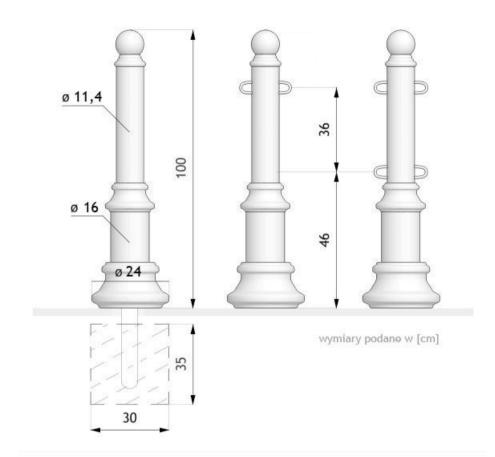

## DESCRIPTION

Massive, static bollards are made of three **iron castings** and two pipes (fi 11.4 and fi16). There is a possibility to install special **bollard chains**. They are remarkable to separate public places, such as: squares, fountaines or monuments.

#### Dimensions

- height from ground surface: 100 cm

- height with anchoring section: 135 cm

#### Materials

- cast iron
- steel tubes

In accordance with the Polish Law on Copyright and Related Rights of 04.02.1994 (Official Journal of Laws No. 24, item 83, corrected: Journal of Laws No. 43, item 170) and in accordance with the EU copyright legislation including all EU directives and regulations on copyright , Zano Mirosław Zarotynski Company, reserves the copyright of drawings, descriptions, 3D models, renderings, graphics, content contained in offers, attachments to offers and all other documents. Its content is the intellectual property of ZANO Mirosław Zarotinski company. The use of author's ideas, solutions, copying, distribution of photos, graphics or fragments of graphics, descriptive texts, for profit, without the permission of the author - ZANO Mirosław Zarotynski company - is prohibited and constitutes a copyright infringement and is punishable.