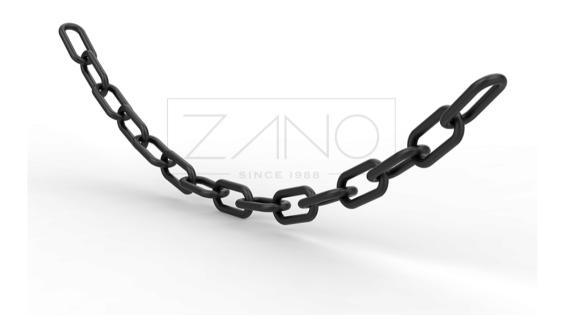

# **DESCRIPTION**

Presented Koral 12.001 bollard chain is a perfect complement to decorative bollards for ultimate architectural or landscape highlighting. Bollard chains of this project are used in conjunction with chain eyes. It is a quick and grand way to create an elegant fencing. Those chains can be powder coated to match bollards colour of choice. Thanks to it we can form an effective urban barrier. Koral cast iron chains are durable and long-lasting. They are much better than bollards made out of most other materials.