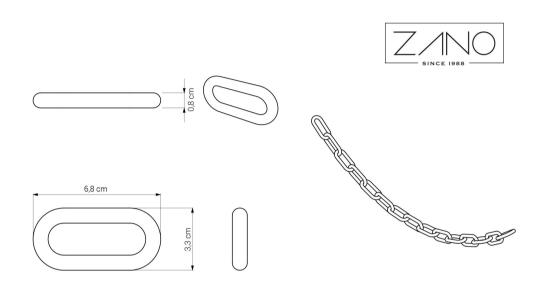

CHAIN KORAL 12.001 ZANO STREET FURNITURE



# **OPTIONS**

# **DESCRIPTION**

Presented Koral 12.001 bollard chain is a perfect complement to decorative bollards for ultimate architectural or landscape highlighting. Bollard chains of this project are used in conjunction with chain eyes. It is a quick and grand way to create an elegant fencing. Those chains can be powder coated to match bollards colour of choice. Thanks to it we can form an effective urban barrier. Koral cast iron chains are durable and long-lasting. They are much better than bollards made out of most other materials.





CHAIN KORAL 12.001 ZANO STREET FURNITURE



# **GENERAL TECHNICAL DATA**

### Weight

- 1 kg

#### **Chain link dimensions**

- width: 68 mm - depth: 8 mm - height: 33 mm

### **Materials**

- carbon steel

### ZANO

In accordance with the Polish Law on Copyright and Related Rights of 04.02.1994 (Official Journal of Laws No. 24, item 83, corrected: Journal of Laws No. 43, item 170) and in accordance with the EU copyright legislation including all EU directives and regulations on copyright, Zano Mirosław Zarotynski Company, reserves the copyright of drawings, descriptions, 3D models, renderings, graphics, content contained in offers, attachments to offers and all other documents. Its content is the intellectual property of ZANO Mirosław Zarotinski company. The use of author's ideas, solutions, copying, distribution of photos, graph