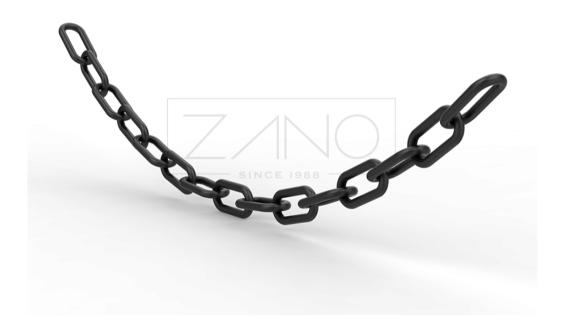

CHAIN KORAL 12.001 ZANO STREET FURNITURE

# **DESCRIPTION**

Presented Koral 12.001 bollard chain is a perfect complement to decorative bollards for ultimate architectural or landscape highlighting. Bollard chains of this project are used in conjunction with chain eyes. It is a quick and grand way to create an elegant fencing. Those chains can be powder coated to match bollards colour of choice. Thanks to it we can form an effective urban barrier. Koral cast iron chains are durable and long-lasting. They are much better than bollards made out of most other materials.