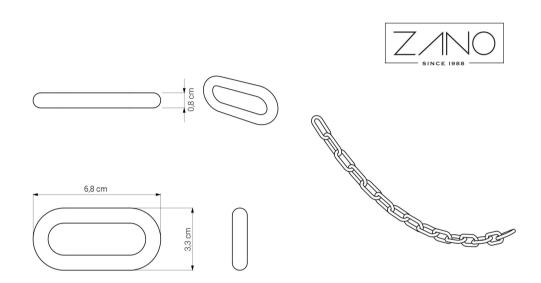

#### **Chain link dimensions**

- width: 68 mm - depth: 8 mm - height: 33 mm

### **Materials**

- carbon steel