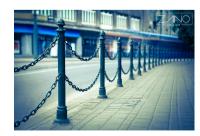

# **DESCRIPTION**

Presented Koral 12.001 bollard chain is a perfect complement to decorative bollards for ultimate architectural or landscape highlighting. Bollard chains of this project are used in conjunction with chain eyes. It is a quick and grand way to create an elegant fencing. Those chains can be powder coated to match bollards colour of choice. Thanks to it we can form an effective urban barrier. Koral cast iron chains are durable and long-lasting. They are much better than bollards made out of most other materials.