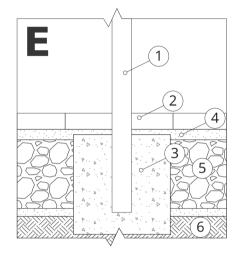

NOTE: The drawings do not reflect the actual dimensions of the foundation. They are only exemplary assembly schemes taking into account the type of anchoring and the substrate material to which the furniture is to be fixed.

The size of the foundation depends on the local foundation conditions.

### Description of the assembly

- 1. ZANO product
- 2. Fixed hardened surface e.g. concrete or asphalt
- 3. Concrete foundation, class C16/20 (top surface concrete 10 cm below paving surface)
- **4.** Stone aggregate substructure
- 5. Sand ballast (approx. 2 4 cm)
- 6. Ground