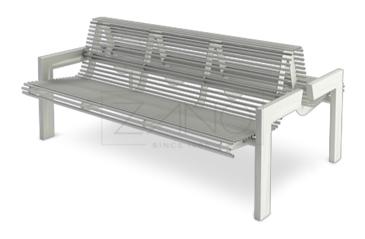

# **DESCRIPTION**

Aura double-sided bench represents a simple and robust design for modern seating. Universities, Shopping malls, schools, parks, modern squares all must be possible locations for this bench. It is made of stainless steel, which makes products both strong and durable. Stainless steel is low maintenance, resistant to vandalism, strong and durable material. Presented Aura 02.223 city bench complement exterior and interior decorations perfectly.

## **Dimensions**

- width: 140 cm - length: 182 cm - height: 82 cm