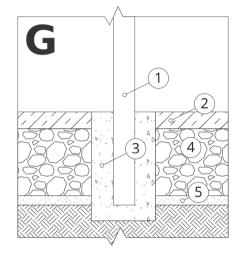

# MOUNTING TO CONCRETE FOUNDATION

### Description of the assembly

- 1. ZANO product
- 2. Fixed hardened surface e.g. concrete or asphalt
- 3. Concrete foundation, class C16/20 (top surface concrete 10 cm below paving surface)
- **4.** Stone aggregate substructure
- 5. Sand ballast (approx. 2 4 cm)
- 6. Ground