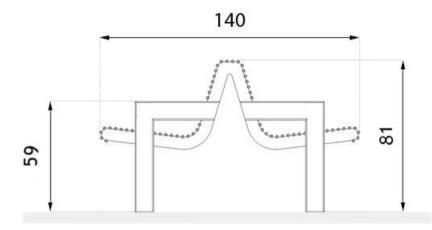

AURA BENCH 02.223 ZANO STREET FURNITURE



# **OPTIONS**

### Methods of installation

o embedded in concrete

# **DESCRIPTION**

Aura double-sided bench represents a simple and robust design for modern seating. Universities, Shopping malls, schools, parks, modern squares all must be possible locations for this bench. It is made of stainless steel, which makes products both strong and durable. Stainless steel is low maintenance, resistant to vandalism, strong and durable material. Presented Aura 02.223 city bench complement exterior and interior decorations perfectly.

**AURA BENCH** 02.223 ZANO **STREET FURNITURE** 



wymiary podane w [cm]



# **GENERAL TECHNICAL DATA**

## Weight

- 150 kg

## **Dimensions**

- width: 140 cm - length: 182 cm - height: 82 cm

# ZANO



Product: Aura Bench Catalog number: 02.223

Mateusz Wełmiński

In accordance with the Polish Law on Copyright and Related Rights of 04.02.1994 (Official Journal of Laws No. 24, item 83, corrected: Journal of Laws No. 43, item 170) and in accordance with the EU copyright legislation including all EU directives and regulations on copyright , Zano Mirosław Zarotynski Company, reserves the copyright of drawings, descriptions, 3D models, renderings, graphics, content contained in offers, attachments to offers and all other documents. Its content is the intellectual property of ZANO Miroslaw Zarotinski company. The use of author's ideas, sol