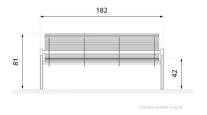

AURA BENCH 02.223 ZANO STREET FURNITURE



# **OPTIONS**

### Methods of installation

o embedded in concrete

# **DESCRIPTION**

Aura double-sided bench represents a simple and robust design for modern seating. Universities, Shopping malls, schools, parks, modern squares all must be possible locations for this bench. It is made of stainless steel, which makes products both strong and durable. Stainless steel is low maintenance, resistant to vandalism, strong and durable material. Presented Aura 02.223 city bench complement exterior and interior decorations perfectly.

**AURA BENCH** 02.223 ZANO **STREET FURNITURE** 



wymiary podane w [cm]



# **GENERAL TECHNICAL DATA**

## Weight

- 150 kg

## **Dimensions**

- width: 140 cm - length: 182 cm - height: 82 cm

# ZANO



Product: Aura Bench Catalog number: 02.223

Mateusz Wełmiński

In accordance with the Polish Law on Copyright and Related Rights of 04.02.1994 (Official Journal of Laws No. 24, item 83, corrected: Journal of Laws No. 43, item 170) and in accordance with the EU copyright legislation including all EU directives and regulations on copyright , Zano Mirosław Zarotynski Company, reserves the copyright of drawings, descriptions, 3D models, renderings, graphics, content contained in offers, attachments to offers and all other documents. Its content is the intellectual property of ZANO Miroslaw Zarotinski company. The use of author's ideas, solutions, copying, distribu