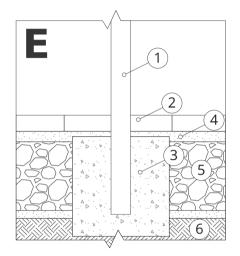

NOTE: The drawings do not reflect the actual dimensions of the foundation. They are only exemplary assembly schemes taking into account the type of anchoring and the substrate material to which the furniture is to be fixed.

The size of the foundation depends on the local foundation conditions.

#### **Description of the assembly**

- 1. ZANO product
- **2.** Stone paving / concrete paving / stone slabs / concrete slabs
- 3. Sand ballast (approx. 2 4 cm)
- **4.** Concrete foundation, class C16/20 (top surface concrete 10 cm below paving surface)
- **5.** Ground