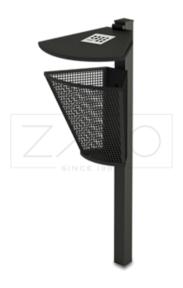

# **DESCRIPTION**

Presented 03.037.1 litter bin is made of perforated metal. It offers an alternative, more natural look for every landscape. It has a contemporary but also timeless design which will be suitable for every retro or modern city surroundings. 03.037 litter bin can stand as an individual component or together with other ZANO Street Furniture models- for example with benches, planters or bicycle racks.

**LITTER BIN WITH ASHTRAY BASKET 03.037.1** ZANO **STREET FURNITURE** 