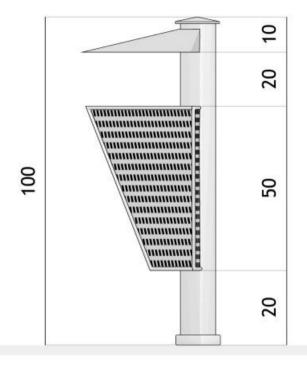

#### **Dimensions**

- height from ground surface: 100 cm
- height with anchoring section: 150 cm