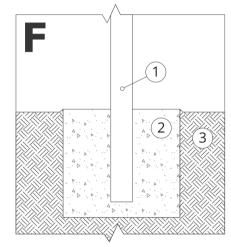

NOTE: The drawings do not reflect the actual dimensions of the foundation. They are only exemplary assembly schemes taking into account the type of anchoring and the substrate material to which the furniture is to be fixed.

The size of the foundation depends on the local foundation conditions.

#### Description of the assembly

- 1. ZANO product
- 2. Concrete foundation, class C16/20 (top surface concrete 10 cm below paving surface)
- **3.** Ground