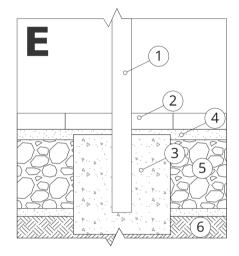

# INSTALLATION INTO PAVING WITH FOUNDATION

#### Description of the assembly

- 1. ZANO product
- 2. Stone paving / concrete paving / stone slabs / concrete slabs
- 3. Sand ballast (approx. 2 4 cm)
- 4. Concrete foundation, class C16/20 (top surface concrete 10 cm below paving surface)
- 5. Ground