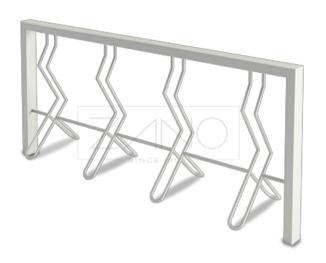

KASKADA BICYCLE RACK 05.056.2 ZANO STREET FURNITURE

## **DESCRIPTION**

Stainless steel cycle stands are manufactured from grade 316L stainless steel, meaning that they offer excellent corrosion resistance and require very little maintenance to retain their original contemporary appearance.

#### Materials

- steel profiles
- steel bars

ZANO

Product:
Kaskada Bicycle Rack
Catalog number: 05.056.2
Designer: Tomasz Szpytma

In accordance with the Polish Law on Copyright and Related Rights of 04.02.1994 (Offcial Journal of Laws No. 24, item 83, corrected: Journal of Laws No. 43, item 170) and in accordance with the EU copyright legislation including all EU directives and regulations on copyright, Zano Mirosław Zarotynski Company, reserves the copyright of drawings, descriptions, 3D models, renderings, graphics, content contained in offers, attachments to offers and all other documents. Its content is the intellectual property of ZANO Mirosław Zarotinski company. The use of author's ideas, solutions, copying, distribution of photos, graphics or fragments of graphics, descriptive texts, for profit, without the permission of the author - ZANO Mirosław Zarotynski company - is prohibited and constitutes a copyright infringement and is punishable.