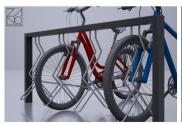

## **DESCRIPTION**

Stainless steel cycle stands are manufactured from grade 316L stainless steel, meaning that they offer excellent corrosion resistance and require very little maintenance to retain their original contemporary appearance.