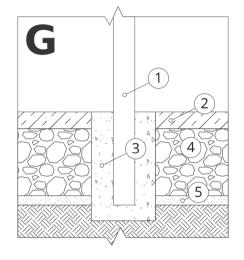

#### Description of the assembly

- 1. ZANO product
- 2. Fixed hardened surface e.g. concrete or asphalt
- 3. Concrete foundation, class C16/20 (top surface concrete 10 cm below paving surface)
- **4.** Stone aggregate substructure
- 5. Sand ballast (approx. 2 4 cm)
- 6. Ground