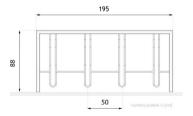

#### **Dimensions**

- width: 42 cm - length: 195 cm
- height from ground surface: 88 cm - height with anchoring section: 148 cm