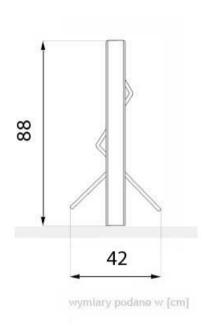

#### **Dimensions**

- width: 42 cm - length: 195 cm
- height from ground surface: 88 cm - height with anchoring section: 148 cm