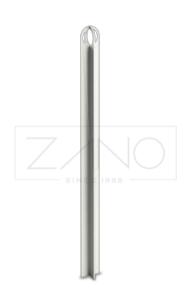

## **DESCRIPTION**

Bollard Cross 01.081 from modern series has very original and novel stylistic. It is made of **stainless steel** or **carbon sheet metal**. Our bollard was created of two sheet metal pieces combined at the top by two decorative circular holes. The installation of the Cross **street Bollard** 01.081 is very easy- by setting it in the concrete foundation.