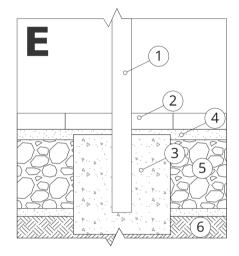

# INSTALLATION INTO PAVING WITH FOUNDATION

### Description of the assembly

- 1. ZANO product
- 2. Stone paving / concrete paving / stone slabs / concrete slabs
- 3. Sand ballast (approx. 2 4 cm)
- 4. Concrete foundation, class C16/20 (top surface concrete 10 cm below paving surface)
- 5. Ground