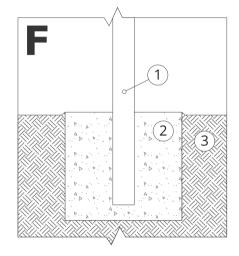

# MOUNTING TO CONCRETE FOUNDATION

### Description of the assembly

- 1. ZANO product
- Concrete foundation, class C16/20 (top surface concrete 10 cm below paving surface)
- 3. Ground