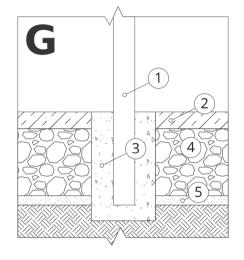

# INSTALLATION INTO PAVING WITH FOUNDATION

### Description of the assembly

- 1. ZANO product
- 2. Stone paving / concrete paving / stone slabs / concrete slabs
- 3. Sand ballast (approx. 2 4 cm)
- 4. Concrete foundation, class C16/20 (top surface concrete 10 cm below paving surface)
- 5. Ground