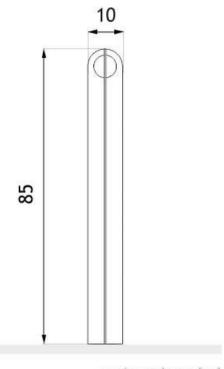

#### **Dimensions**

- width: 10 cm

- height from ground surface: 85 cm - height with anchoring section: 125 cm