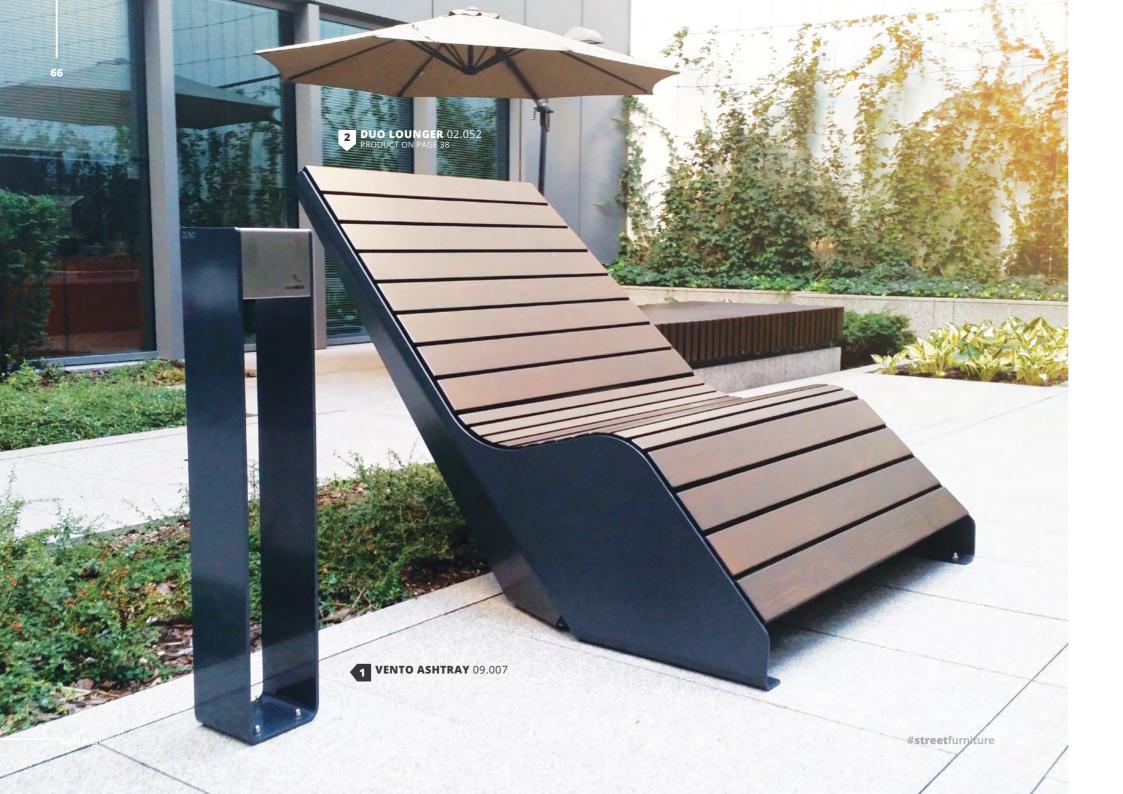

VENTO CIGARETE BIN 09.007
PRODUCT ON PAGE 67

1 C-BLOCK 02.451.1

zano.p

DUO LOUNGER 02.052 PRODUCT ON PAGE 38

**DUO** lounger for two people 02.052

SEE MORE AT

zano.pl/en

PARCO bench with backrest 02.086