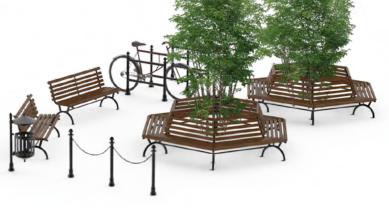

City benches, outdoor seats, loungers, hammocks and more...

TRAVETTO BENCH 02.0

highest quality materials, making them resistant to all weather conditions.

way you dreamed of.

**TRAVETTO** 

02.007

**TRAVETTO** bench with backrest and armrests 02.007.1

**TRAVETTO** bench without backrest 02.407

IVO bench with backrest 02.045

IVO bench without backrest 02.445

IVO triangular bench without backrest 02.245

**DOMINO**bench without backrest
02.440

**DOMINO** arc bench 60 degrees 02.440.2

# BIKE ZONE

Bicycle racks, biker's rest bicycle stands bicycle repair stations

In the ZANO cycling range we have a wide selection of single and multi station steel stands. In addition, we have a repair station that allows basic repairs and maintenance to be carried out quickly and efficiently. Useful during journeys into towns, on the way to work or on longer bike trips.

FLAT BICYCLE RACK 05.025

PRACT bicycle rack 05.018

**RELIQ** bicycle rack **05.017** 

KASKADA bicycle rack 05.056.2

CLASSIC bicycle rack 05.056

ARCUS bicycle rack 05.021

WAVE bicycle rack 05.056.1 PORTA bicycle rack 05.024