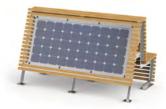

### SMART CITY

Smart City benches, solar charging stations

We would like to introduce you to the latest ZAN designs, our smart solar furniture.

The solar furniture is equipped with environmentally friendly, photovoltaic panels which turns the bench into a self-sufficient multimedia center including USB chargers, Wi-Fi hotspot and many other options.

ZANO prides itself on producing modern design using the highest quality materials - our solar furniture is no exception. The photovoltaic panels are protected by a pane of tempered glass to guarantee a long life.

FLASH solar bench with backrest 02.025.1

PHOTON
solar bench without backrest
02.409

PHOTON solar bench with backrest 02.009

**UNIVERSE** solar charging station 19.055

SEE MORE AT

zano.pl/en

solar charging station

19.001

To complement the ZANG solar benches we have ou autonomous solar stations such as Sunflower, designed to suit the needs of the

Modern and minimalist designs that fit perfectly into any environment. They include USB ports, induction chargers, Wi-Fi hotspot, LED lighting, all powered by pure solar energy.

#### **FUNCTIONS**

FULLY POWERED BY PHOTOVOLTAIC PANELS

WI-FI HOTSPOT

**WIRELESS CHARGER** 

**SPEAKER** 

USB 3.0 QUICK CHARGE PORTS

**INDUCTION LOOP** 

**LED LIGHTS** 