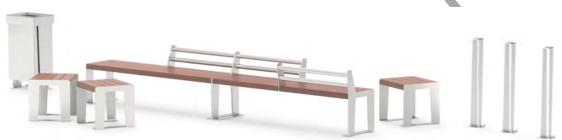

## LITTER BINS

Litter bins, recycling bins, dog waste bins, ashtrays

The ZANO furniture range includes a wide selection of waste bins, both free-standing and fixed, including multi-compartment waste bins for waste separation in accordance with the latest recycling guidelines. Most models are equipped with galvanised, removable inner bins for easy emptying and cleaning.

**TRIGONO**litter bin with concrete panels
03.070

1 TRIGONO LITTER BIN 03.070

**ALTUS** anti-terrorist safety litter bin 03.052.4

ALTUS litter bin 03.052

ALTUS
litter bin with ashtray
03.052.1

ALTUS
litter bin with ashtray
03.052.2