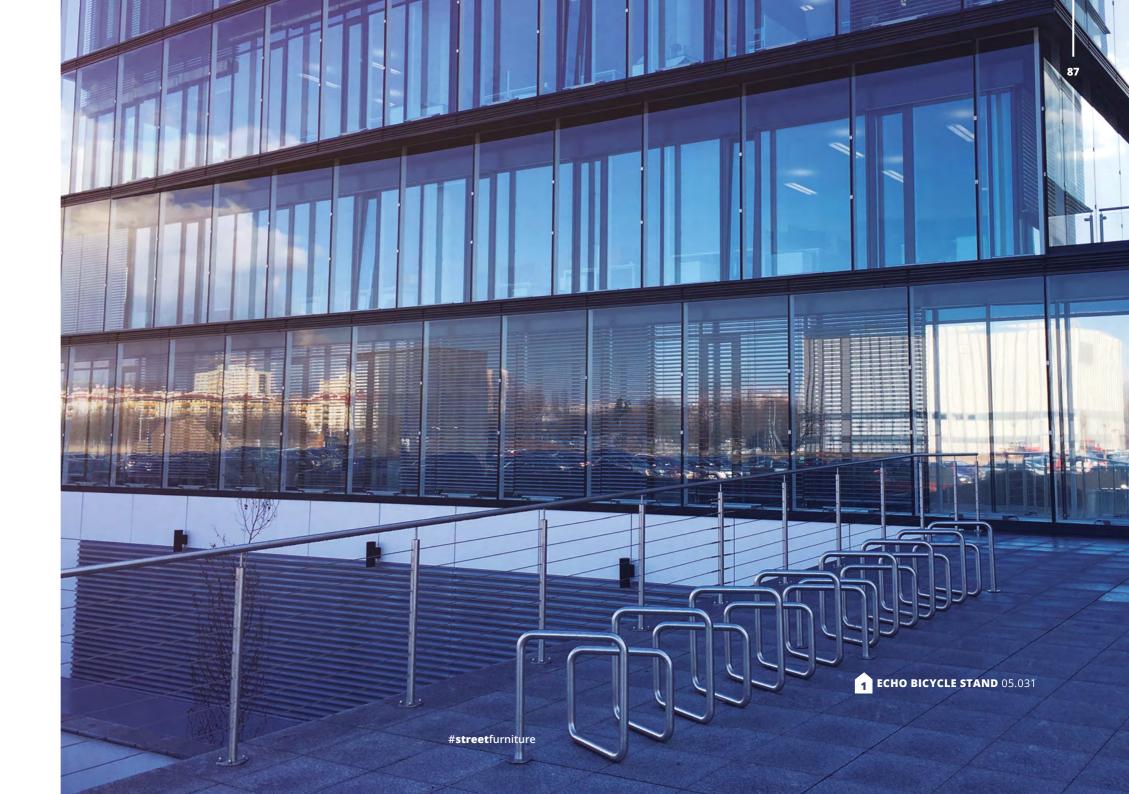

# BIKE ZONE

Bicycle racks, biker's rest bicycle stands bicycle repair stations

In the ZANO cycling range we have a wide selection of single and multi station steel stands. In addition, we have a repair station that allows basic repairs and maintenance to be carried out quickly and efficiently. Useful during journeys into towns, on the way to work or on longer bike trips.

FLAT BICYCLE RACK 05.025

PRACT bicycle rack 05.018

**RELIQ** bicycle rack **05.017** 

KASKADA bicycle rack 05.056.2

CLASSIC bicycle rack 05.056

ARCUS bicycle rack 05.021

WAVE bicycle rack 05.056.1 PORTA bicycle rack 05.024