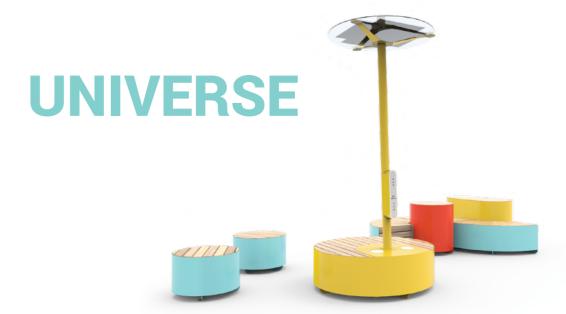

FLASH solar bench with backrest 02.025.1

PHOTON
solar bench without backrest
02.409

PHOTON solar bench with backrest 02.009

**UNIVERSE** solar charging station 19.055

SEE MORE AT

zano.pl/en

solar charging station

UNIVERSE rounded seat - high 02.455.2

UNIVERSE arc bench 90 degrees - low 02.455.3

UNIVERSE long single seat - high 02.455.4

UNIVERSE full circle bench - low 02.455.5

**AMICUS** bench with backrest 02.033

**UNIVERSE - LOW SEAT** 02.455.1

**UNIVERSE - HIGH SEAT** 02.455.2

**UNIVEERSE - LOW BENCH** 02.455.5

**UNIVERSE - HIGH SEAT** 02.455.4

zano.pl/en

UNIVERSE - LOW ARCH BENCH 02.455.3

#streetfurniture

FLASH BENCH 02.025