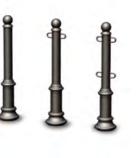

TABACCO ashtray 09.012

cigaro ashtray 09.010

VERO ashtray 09.011

ALTO ashtray 09.013

Bollards, bollard chains, street lamps, traffic sign posts, fences

ZANO posts are made of one single piece of steel or iron, making them very resistant to damage from impact, bending etc.

The range of designs, including minimalist or traditional, allows them to be easily integrated into public spaces for protecting or separating areas.

**GIORNO** 01.055

KORAL chain 12.001

GIORNO BOLLARD 01.055

solid chain 12.002

SOLO low bollard 01.053

**DUAL** high bollard **01.054** 

**TEMPO** 01.052

**DENSO** 01.056

**LARGO** 01.057

**FORTE** 01.058

**PIKA** 01.051

CASTELLO 01.060

**CROSS** 01.081

TING 01.084

**RELIQ** 01.089

LOTUS 01.083

VALID 01.088

SIGNUM traffic sign post 04.041

SOLARIS street lamp 07.028