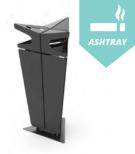

## LITTER BINS

Litter bins, recycling bins, dog waste bins, ashtrays

The ZANO furniture range includes a wide selection of waste bins, both free-standing and fixed, including multi-compartment waste bins for waste separation in accordance with the latest recycling guidelines. Most models are equipped with galvanised, removable inner bins for easy emptying and cleaning.

TABACCO ashtray 09.012

cigaro ashtray 09.010

VERO ashtray 09.011

ALTO ashtray 09.013

Bollards, bollard chains, street lamps, traffic sign posts, fences

ZANO posts are made of one single piece of steel or iron, making them very resistant to damage from impact, bending etc.