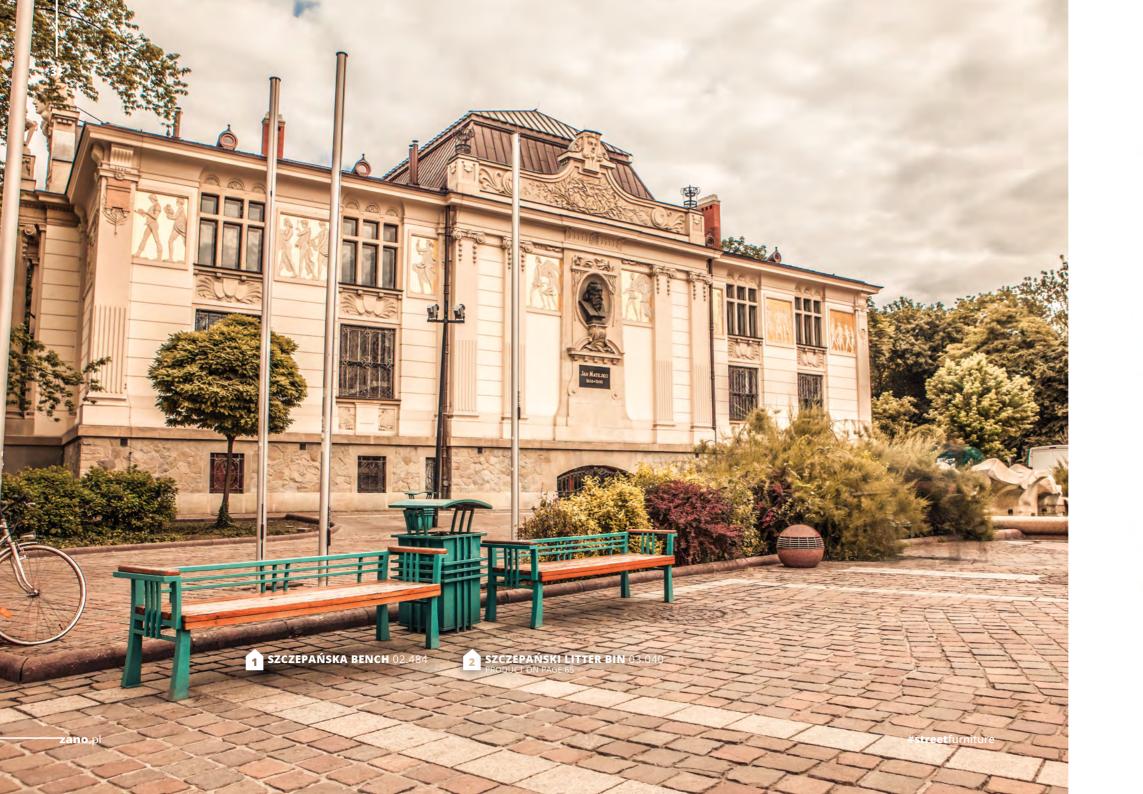

ORIGAMI modular bench - middle height 02.460.2

ORIGAMI modular bench - high height 02.460.3

FLEX
bench without backrest
02.418

SKAŁA bench with backrest 02.083

SKAŁA bench with armrest 02.483

SZCZEPAŃSKA bench with backrest 02.084

**SZCZEPAŃSKA** bench with low backrest 02.484

**GROOVE** concrete modular bench

SEE MORE AT zano.pl/en

GROOVE

CONCRETE SEAT 02.451

C-BLOCK concrete seat with steel backrest 02.451.1

SEE MORE AT zano.pl/en

#streetfurniture

TINO litter bin 03.034

SKAŁA litter bin 03.039

ROYAL litter bin 03.033

SZCZEPAŃSKI litter bin 03.040

TONDO litter bin 03.035

DROID litter bin 03.036

ESTESO litter bin 03.031

PORTO litter bin 03.093