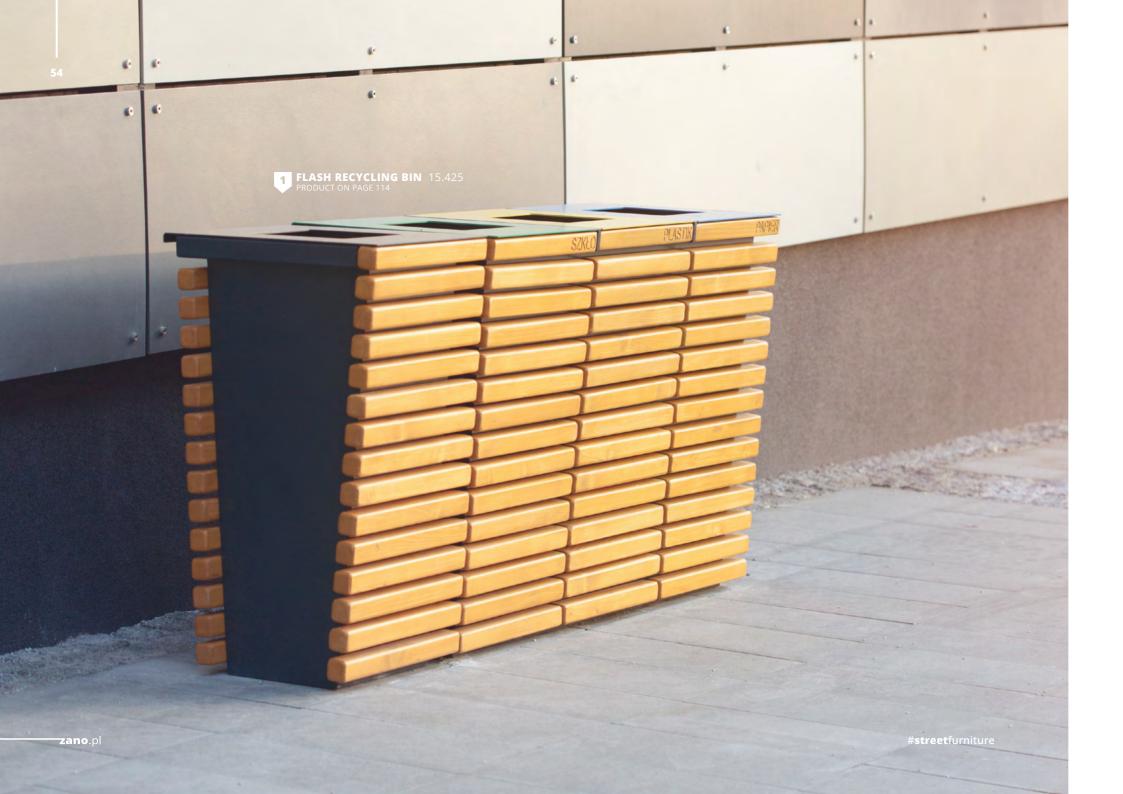

## LITTER BINS

Litter bins, recycling bins, dog waste bins, ashtrays

The ZANO furniture range includes a wide selection of waste bins, both free-standing and fixed, including multi-compartment waste bins for waste separation in accordance with the latest recycling guidelines. Most models are equipped with galvanised, removable inner bins for easy emptying and cleaning.

FLASH RECYCLING BIN

SIMPLE BENCH 02.024

SIMPLE TABLE 13.024

SIMPLE PLANTER 06.040.M

SIMPLE BENCH

SIMPLE INFO BOARD 08.024

SIMPLE PLANTER 06.040.L

SIMPLE BENCH 02.424