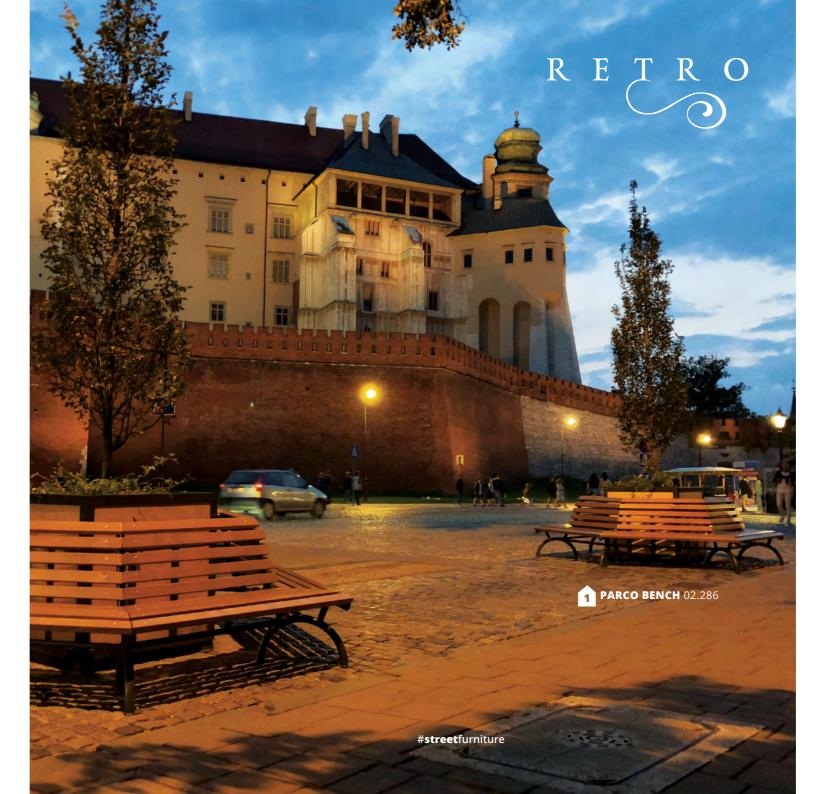

PARCO
hexagonal bench with backrest
02.286

WARSZAWSKA bench with backrest 02.070

WARSZAWSKA bench without backrest 02.470

RETRO bench with backrest 02.078

**RETRO** bench without backrest 02.478

**WOLA** bench with backrest 02.079