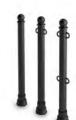

TABACCO ashtray 09.012

cigaro ashtray 09.010

VERO ashtray 09.011

ALTO ashtray 09.013

Bollards, bollard chains, street lamps, traffic sign posts, fences

ZANO posts are made of one single piece of steel or iron, making them very resistant to damage from impact, bending etc.

The range of designs, including minimalist or traditional, allows them to be easily integrated into public spaces for protecting or separating areas.

**GIORNO** 01.055

KORAL chain 12.001

GIORNO BOLLARD 01.055

solid chain 12.002

SOLO low bollard 01.053

**DUAL** high bollard **01.054** 

**TEMPO** 01.052

**DENSO** 01.056

**LARGO** 01.057

**FORTE** 01.058

**PIKA** 01.051

CASTELLO 01.060

**CROSS** 01.081

TING 01.084

**RELIQ** 01.089

LOTUS 01.083

VALID 01.088

SIGNUM traffic sign post 04.041

SOLARIS street lamp 07.028