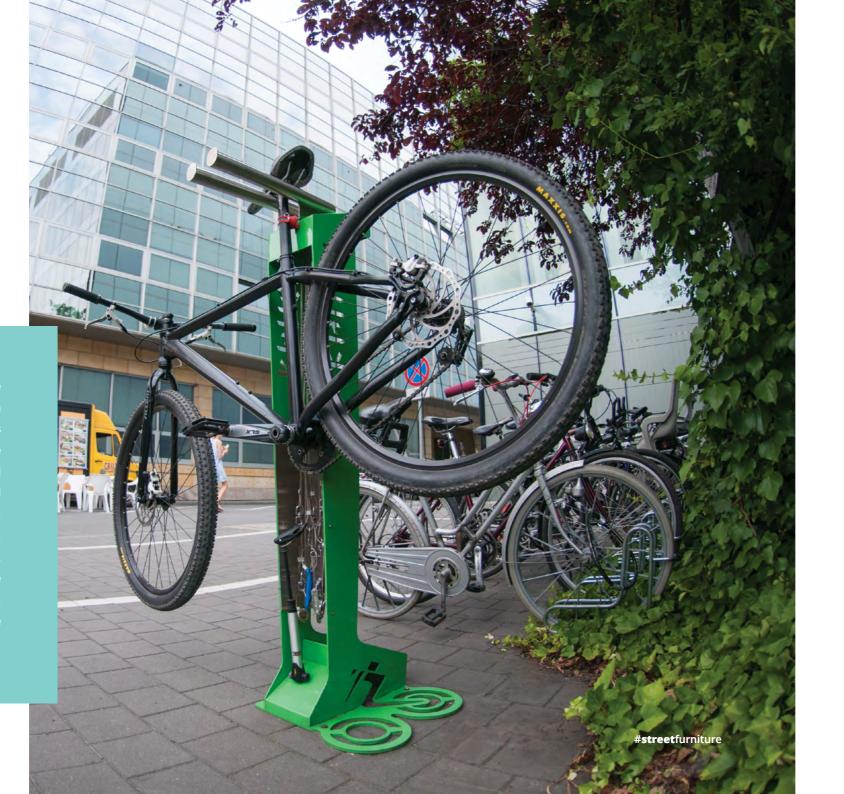

# BIKE ZONE

Bicycle racks, biker's rest bicycle stands bicycle repair stations

In the ZANO cycling range we have a wide selection of single and multi station steel stands. In addition, we have a repair station that allows basic repairs and maintenance to be carried out quickly and efficiently. Useful during journeys into towns, on the way to work or on longer bike trips.

We have produced the ZANO Kangu bicycle station in response to the needs of today's society and the desire for more ecological transportation. It is equipped with screwdrivers, wrenches, allen wrenches, spoke wrench, hand pumps and tyre levers. Using this station anyone can carry out urgent repairs, replace a damaged inner tube or inflate a wheel.

## STATION EQUIPMENT

of stainless steel

SPOKE WRENCH
(nipples) Mavic MTB, 3.22, 3.45
and CNSPOKE wrench (3,2-3,3-3,4 mm) made of stainless steel