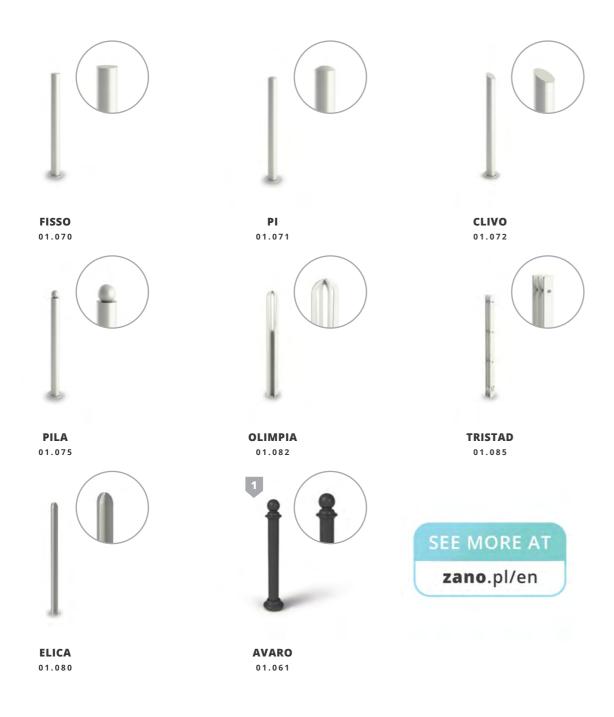

TABACCO ashtray 09.012

cigaro ashtray 09.010

VERO ashtray 09.011

ALTO ashtray 09.013

Bollards, bollard chains, street lamps, traffic sign posts, fences

ZANO posts are made of one single piece of steel or iron, making them very resistant to damage from impact, bending etc.

The range of designs, including minimalist or traditional, allows them to be easily integrated into public spaces for protecting or separating areas.

**GIORNO** 01.055

KORAL chain 12.001

GIORNO BOLLARD 01.055

solid chain 12.002

SOLO low bollard 01.053

**DUAL** high bollard **01.054** 

**TEMPO** 01.052

**DENSO** 01.056

**LARGO** 01.057

**FORTE** 01.058

**PIKA** 01.051

CASTELLO 01.060

**CROSS** 01.081

TING 01.084

**RELIQ** 01.089

LOTUS 01.083

VALID 01.088

SIGNUM traffic sign post 04.041

SOLARIS street lamp 07.028

SEE MORE AT

zano.pl/en

SKAŁA fance 10.020

fance

fance