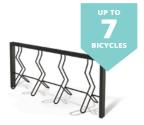

# BIKE ZONE

Bicycle racks, biker's rest bicycle stands bicycle repair stations

In the ZANO cycling range we have a wide selection of single and multi station steel stands. In addition, we have a repair station that allows basic repairs and maintenance to be carried out quickly and efficiently. Useful during journeys into towns, on the way to work or on longer bike trips.