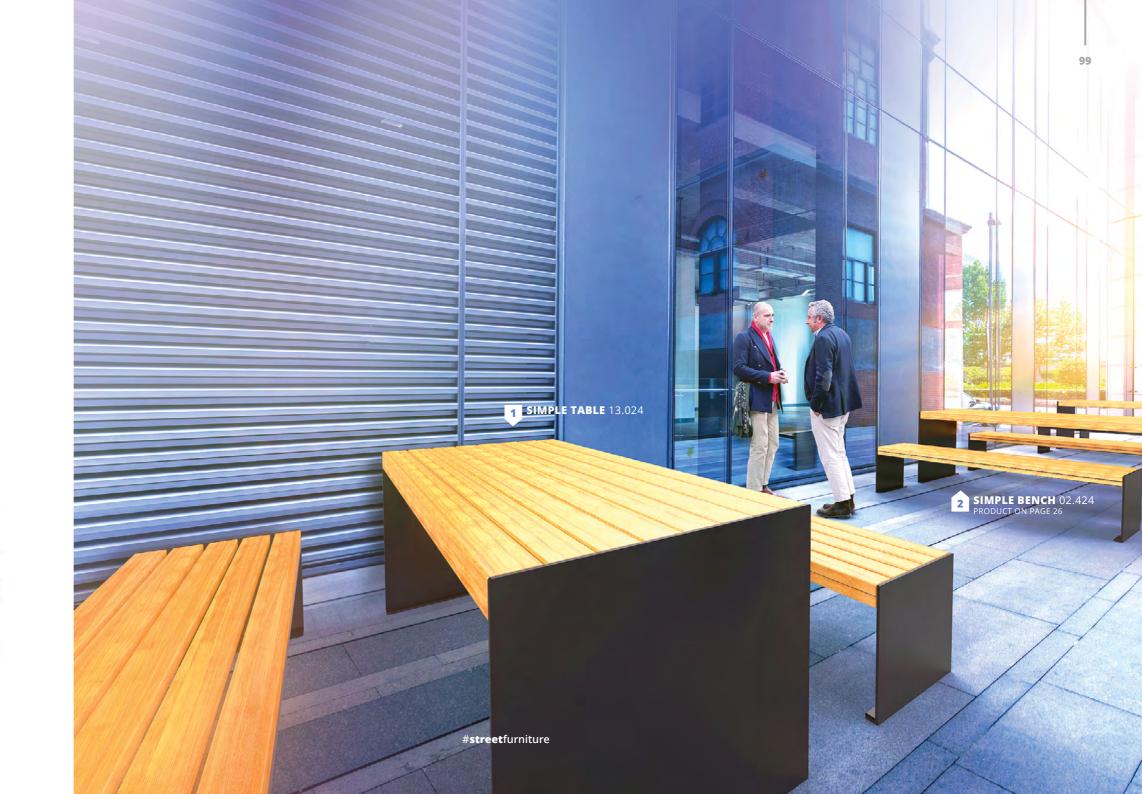

# TABLES

Outdoor tables, picnic tables

ZANO tables are the perfect complement to our benches. The solid construction, using high quality materials and the modern designs, ensure that our tables stand the test of time.

The range also includes picnic sets, for example the Domino Picnic Table, which can be used in playgrounds or parks.

#streetfurniture

AMICUS outdoor table 13.033

**AMICUS** 

outdoor table 13.033.1

SKAŁA outdoor table 13.083

TRISTAD outdoor table 13.022

SIMPLE outdoor table 13.024

SHARP outdoor table 13.001

SEE MORE AT zano.pl/en

BUS outdoor table 13.020

TRAVETTO outdoor table 13.007

BERGEN outdoor table 13.015

FLEX outdoor table 13.018