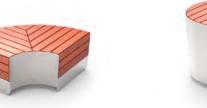

UNIVERSE rounded seat - high 02.455.2

UNIVERSE arc bench 90 degrees - low 02.455.3

UNIVERSE long single seat - high 02.455.4

UNIVERSE full circle bench - low 02.455.5

**AMICUS** bench with backrest 02.033