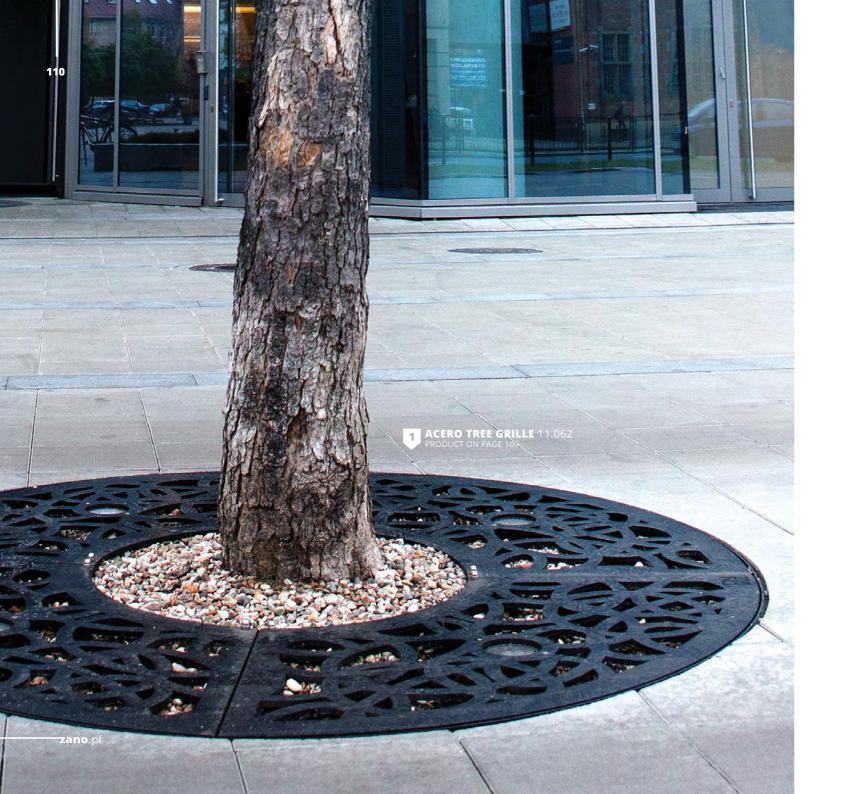

# TREE GUARDS

ZANO is known for producing quality, aesthetic products and for its love of nature. For this reason we now produce tree protection grates made of steel and cast iron. These robust grates, available in many sizes and designs, provide good protection for those important urban trees.

VERDE tree guard 11.020

ACERO tree grille 11.062

MOZAIKA tree grille 11.053

PLATE

MUSIC tree grille 11.064

tree grille 11.061

**AKANT** 

tree grille