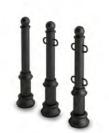

TABACCO ashtray 09.012

cigaro ashtray 09.010

VERO ashtray 09.011

ALTO ashtray 09.013

Bollards, bollard chains, street lamps, traffic sign posts, fences

ZANO posts are made of one single piece of steel or iron, making them very resistant to damage from impact, bending etc.

The range of designs, including minimalist or traditional, allows them to be easily integrated into public spaces for protecting or separating areas.

**GIORNO** 01.055

KORAL chain 12.001

GIORNO BOLLARD 01.055

solid chain 12.002

SOLO low bollard 01.053

**DUAL** high bollard **01.054** 

**TEMPO** 01.052

**DENSO** 01.056

**LARGO** 01.057

**FORTE** 01.058

**PIKA** 01.051

CASTELLO 01.060

**CROSS** 01.081

TING 01.084

**RELIQ** 01.089

LOTUS 01.083

VALID 01.088

SIGNUM traffic sign post 04.041

SOLARIS street lamp 07.028