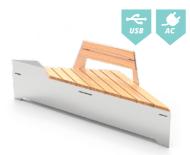

### SMART CITY

Smart City benches, solar charging stations

We would like to introduce you to the latest ZAN designs, our smart solar furniture.

The solar furniture is equipped with environmentally friendly, photovoltaic panels which turns the bench into a self-sufficient multimedia center including USB chargers, Wi-Fi hotspot and many other options.

ZANO prides itself on producing modern design using the highest quality materials - our solar furniture is no exception. The photovoltaic panels are protected by a pane of tempered glass to guarantee a long life.

#### **FUNCTIONS**

FULLY POWERED BY PHOTOVOLTAIC PANELS

WI-FI HOTSPOT

**WIRELESS CHARGER** 

**SPEAKER** 

USB 3.0 QUICK CHARGE PORTS

**INDUCTION LOOP** 

**LED LIGHTS** 