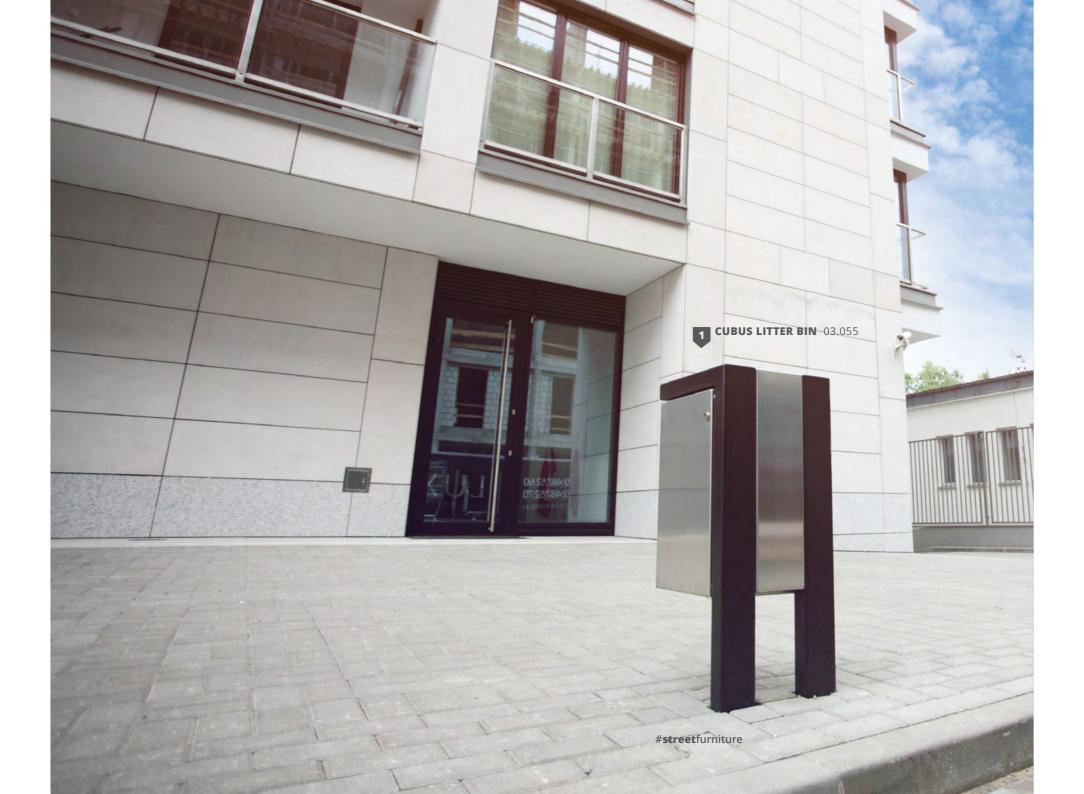

CUBUS litter bin 03.055

SIMPLE litter bin 03.061

**SIMPLE**litter bin with ashtray
03.061.1

SIMPLE wide body litter bin 03.261

CALYPSO litter bin 03.051

TUBUS litter bin 03.053

TUBUS litter bin 03.053.1

REVO litter bin 03.038