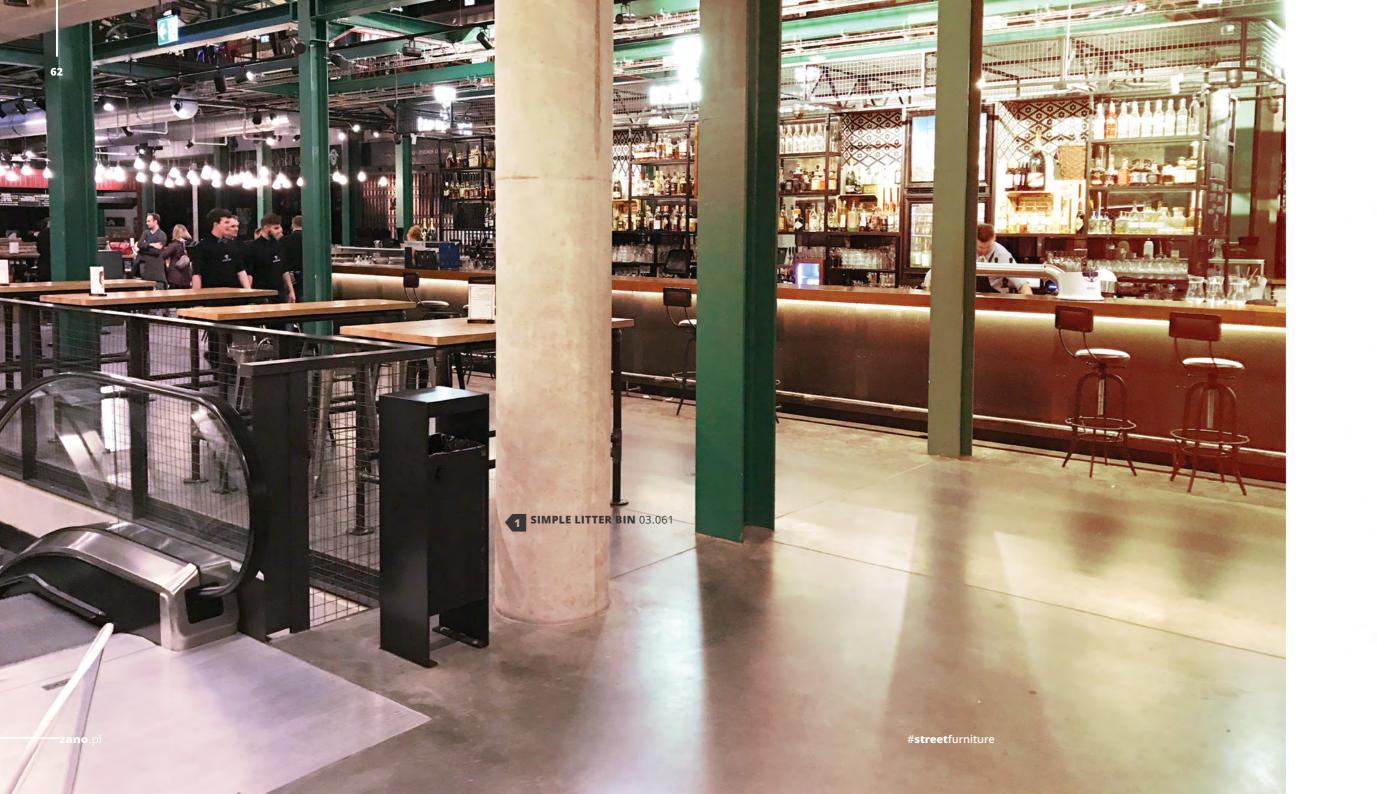

CUBUS litter bin 03.055

SIMPLE litter bin 03.061

**SIMPLE**litter bin with ashtray
03.061.1

SIMPLE wide body litter bin 03.261

CALYPSO litter bin 03.051

TUBUS litter bin 03.053

TUBUS litter bin 03.053.1

REVO litter bin 03.038