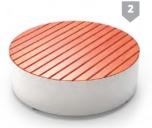

UNIVERSE rounded seat - high 02.455.2

UNIVERSE arc bench 90 degrees - low 02.455.3

UNIVERSE long single seat - high 02.455.4

UNIVERSE full circle bench - low 02.455.5

**AMICUS** bench with backrest 02.033