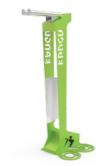

**JOGA** biker's rest bicycle stand 18.003

DECYCLES BICYCLES

**PAUZA**biker's rest bicycle stand
18.001

FORTE bicycle rack 05.052

COMFORT biker's rest bicycle stand 18.002

SINUS bicycle rack 05.032

**KANGU** bicycle repair station 18.004

We have produced the ZANO Kangu bicycle station in response to the needs of today's society and the desire for more ecological transportation. It is equipped with screwdrivers, wrenches, allen wrenches, spoke wrench, hand pumps and tyre levers. Using this station anyone can carry out urgent repairs, replace a damaged inner tube or inflate a wheel.

## STATION EQUIPMENT

of stainless steel

SPOKE WRENCH
(nipples) Mavic MTB, 3.22, 3.45
and CNSPOKE wrench (3,2-3,3-3,4 mm) made of stainless steel