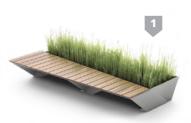

### SMART CITY

Smart City benches, solar charging stations

We would like to introduce you to the latest ZAN designs, our smart solar furniture.

The solar furniture is equipped with environmentally friendly, photovoltaic panels which turns the bench into a self-sufficient multimedia center including USB chargers, Wi-Fi hotspot and many other options.

ZANO prides itself on producing modern design using the highest quality materials - our solar furniture is no exception. The photovoltaic panels are protected by a pane of tempered glass to guarantee a long life.

FLASH solar bench with backrest 02.025.1

PHOTON
solar bench without backrest
02.409

PHOTON solar bench with backrest 02.009

**UNIVERSE** solar charging station 19.055

SEE MORE AT

zano.pl/en

solar charging station