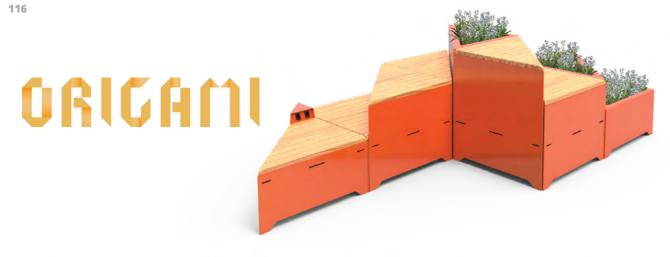

TRISTAD bench with backrest 02.022

**TRISTAD**bench without backrest
02.422

PENROSE bench with planter 02.003

PENROSE bench with planter 02.403

ORIGAMI modular bench with table 02.460.5

ORIGAMI
bench with backrest + AC, USB modules
02.060.4

ORIGAMI modular bench with backrest 02.060

ORIGAMI
modular bench with table and backrest
02.060.5

ORIGAMI bench + AC, USB modules 02.460.4

ORIGAMI modular bench - half length 02.460

ORIGAMI modular bench - low (basic) height 02.460.1

ORIGAMI modular bench - middle height 02.460.2

ORIGAMI modular bench - high height 02.460.3

FLEX
bench without backrest
02.418

SKAŁA bench with backrest 02.083

SKAŁA bench with armrest 02.483

SZCZEPAŃSKA bench with backrest 02.084