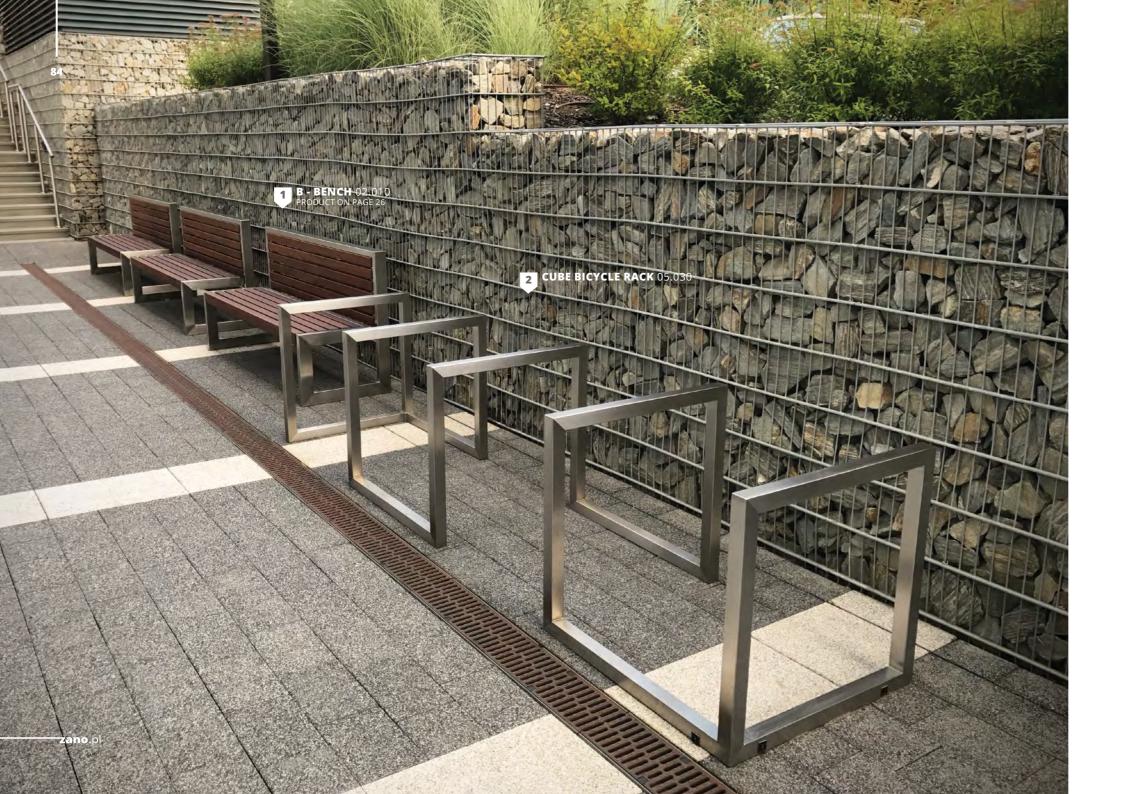

**B-BENCH** bench with backrest 02.010

SIMPLE bench with backrest 02.024

**AMICUS** bench without backrest 02.433

**B-BENCH** bench without backrest 02.410

SIMPLE bench without backrest 02.424

**AMICUS** rotary chair 02.633.1

ELLIPSIS bicycle rack 05.019

LOCK bicycle rack 05.051

**GEMINI** bicycle rack **05.451** 

DECORA bicycle rack 05.050

**DECORA** bicycle rack 05.050.1

**CUBE** bicycle rack 05.030

**FUTURA** bicycle rack 05.053