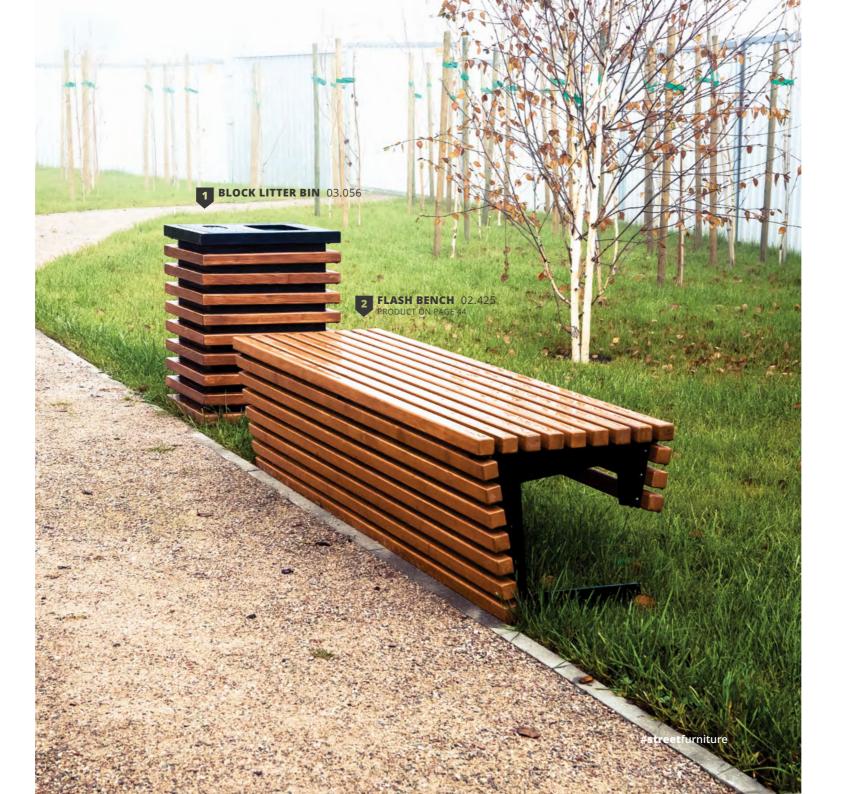

ARGO litter bin 03.066

RELIQ litter bin 03.013

**FLASH**3 containers recycling bin
15.025

ARGO
3 containers recycling bin
15.066

**RELIQ**4 containers recycling bin
15.013

BLOCK litter bin 03.056

ONIS litter bin 03.058

RELIQ outdoor seating 02.014

FLASH bench with backrest 02.025

FLASH bench with backrest 02.325

FLASH bench without backrest 02.425

FLASH outdoor chair 02.625.1

FLASH outdoor swivel chair 02.625

FLASH outdoor swivel lounger 02.525