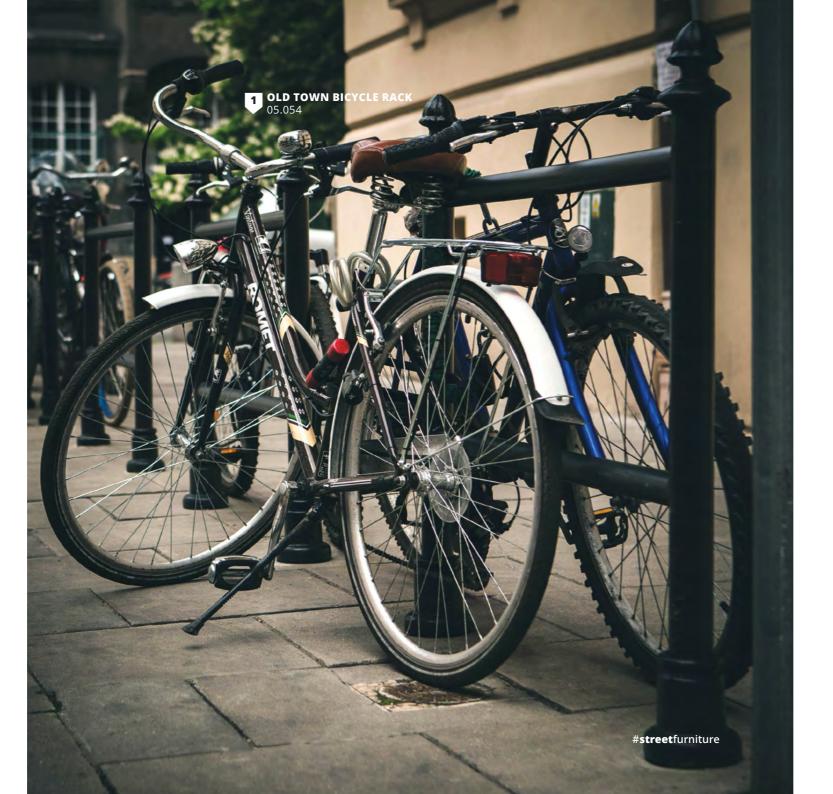

TRISTAD bicycle rack 05.027

OPENER bicycle rack 05.026

PIKO bicycle rack 05.020.1

OLD TOWN bicycle rack 05.054

SHARK bicycle rack 05.028

SLIDE bicycle rack 05.023

FANCY bicycle rack 05.054.1

PIKO bicycle rack 05.020

WOLA BENCH 02.079

**OLD TOWN** 05.054

**ROYAL** 03.033

WARSZAWSKA BENCH 02.070

**SKAŁA** 10.020

**LARGO** 01.057

WARSZAWSKA BENCH 02.470

**DECORA** 05.050