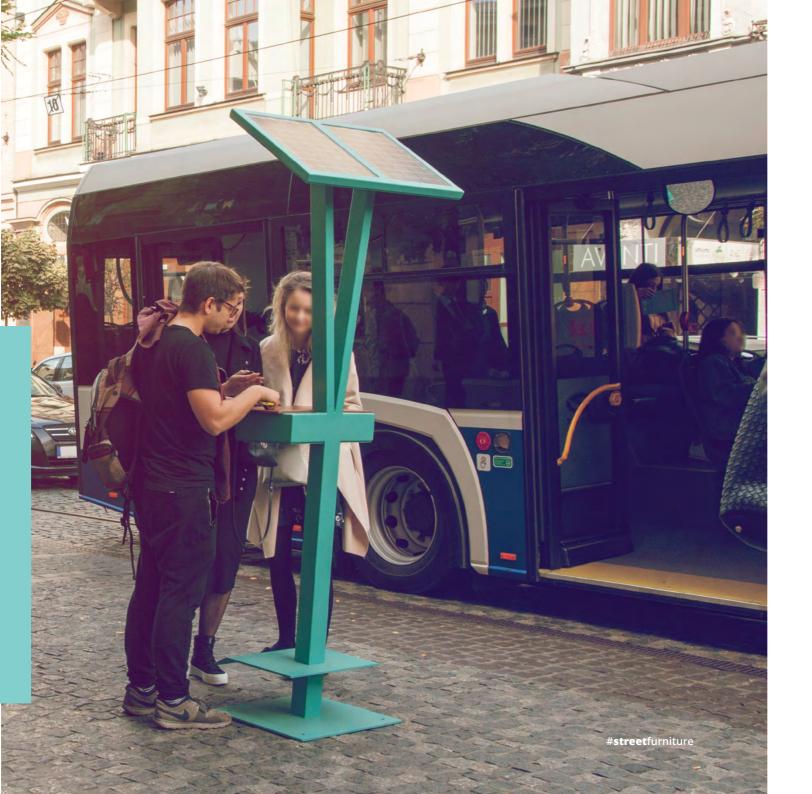

### SMART CITY

Smart City benches, solar charging stations

We would like to introduce you to the latest ZAN designs, our smart solar furniture.

The solar furniture is equipped with environmentally friendly, photovoltaic panels which turns the bench into a self-sufficient multimedia center including USB chargers, Wi-Fi hotspot and many other options.

19.001

To complement the ZANG solar benches we have ou autonomous solar stations such as Sunflower, designed to suit the needs of the

Modern and minimalist designs that fit perfectly into any environment. They include USB ports, induction chargers, Wi-Fi hotspot, LED lighting, all powered by pure solar energy.

#### **FUNCTIONS**

FULLY POWERED BY PHOTOVOLTAIC PANELS

WI-FI HOTSPOT

**WIRELESS CHARGER** 

**SPEAKER** 

USB 3.0 QUICK CHARGE PORTS

**INDUCTION LOOP** 

**LED LIGHTS** 