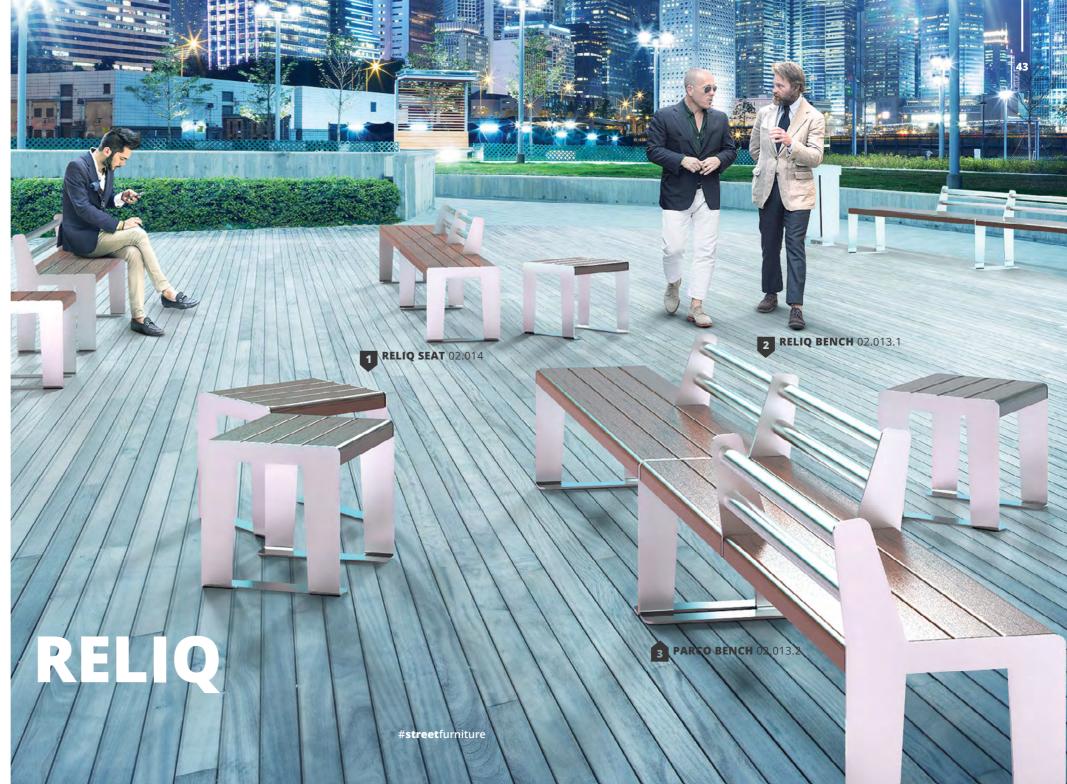

PLANTOWA bench with backrest 02.071

WIEDEŃSKA bench with backrest 02.072

**RELIQ** bench with two-side backrest 02.013.2

**RELIQ** bench with backrest 02.013.1

RELIQ bus stop stool 17.001

RELIQ bench with backrest 02.013

RELIQ outdoor seating 02.014

FLASH bench with backrest 02.025

FLASH bench with backrest 02.325

FLASH bench without backrest 02.425

FLASH outdoor chair 02.625.1

FLASH outdoor swivel chair 02.625

FLASH outdoor swivel lounger 02.525