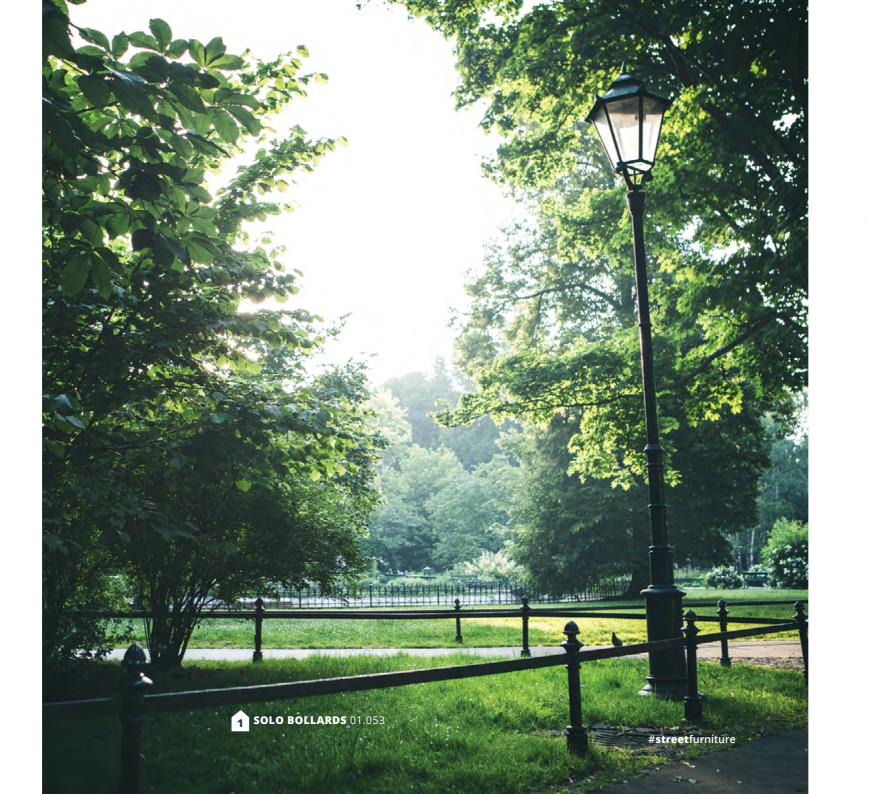

solid chain 12.002

SOLO low bollard 01.053

**DUAL** high bollard **01.054** 

**TEMPO** 01.052

**DENSO** 01.056

**LARGO** 01.057

**FORTE** 01.058

**PIKA** 01.051