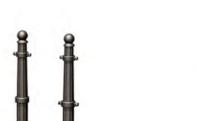

TABACCO ashtray 09.012

cigaro ashtray 09.010

VERO ashtray 09.011

ALTO ashtray 09.013

Bollards, bollard chains, street lamps, traffic sign posts, fences

ZANO posts are made of one single piece of steel or iron, making them very resistant to damage from impact, bending etc.

The range of designs, including minimalist or traditional, allows them to be easily integrated into public spaces for protecting or separating areas.

**GIORNO** 01.055

KORAL chain 12.001

GIORNO BOLLARD 01.055

solid chain 12.002

SOLO low bollard 01.053

**DUAL** high bollard **01.054** 

**TEMPO** 01.052

**DENSO** 01.056

**LARGO** 01.057

**FORTE** 01.058

**PIKA** 01.051

CASTELLO 01.060

**CROSS** 01.081

TING 01.084

**RELIQ** 01.089

LOTUS 01.083

VALID 01.088

SIGNUM traffic sign post 04.041

SOLARIS street lamp 07.028