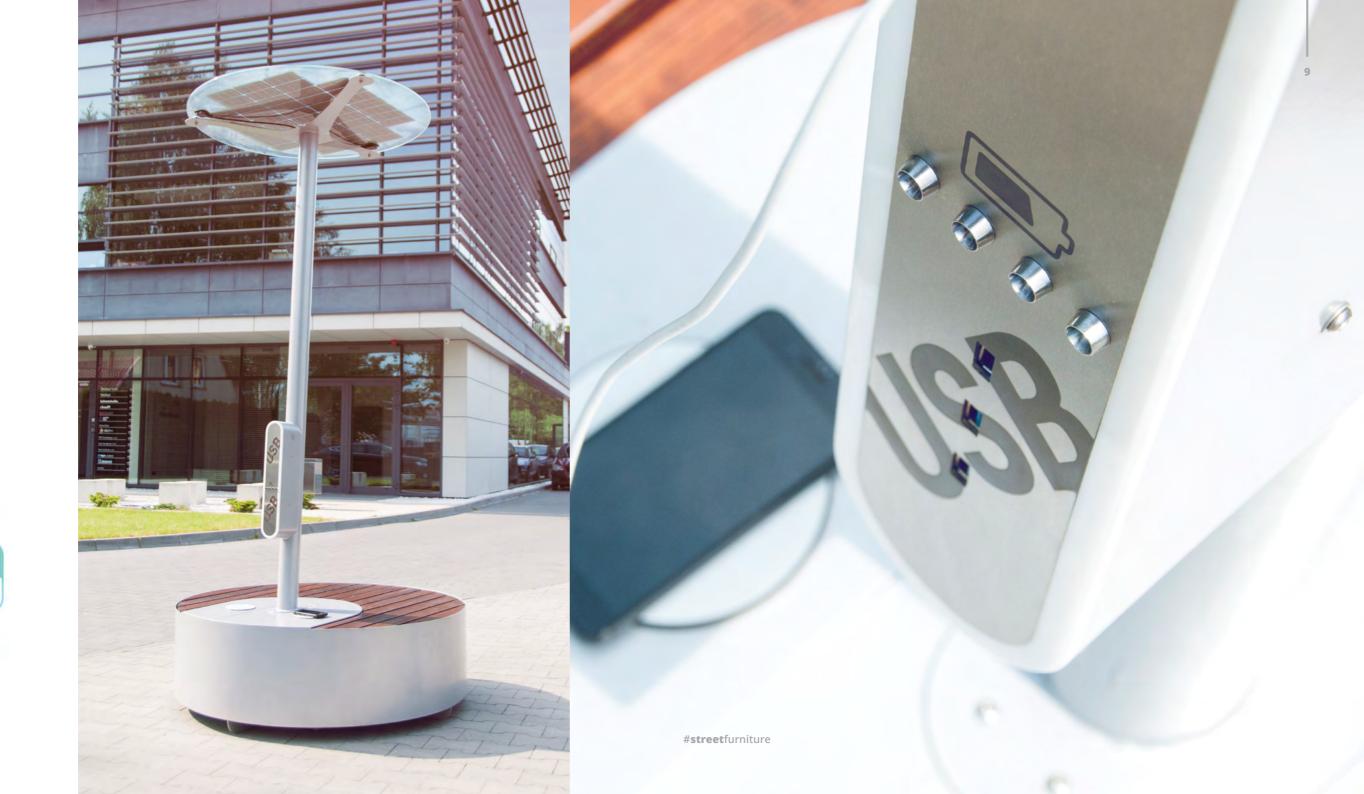

### SMART CITY

Smart City benches, solar charging stations

We would like to introduce you to the latest ZAN designs, our smart solar furniture.

The solar furniture is equipped with environmentally friendly, photovoltaic panels which turns the bench into a self-sufficient multimedia center including USB chargers, Wi-Fi hotspot and many other options.

ZANO prides itself on producing modern design using the highest quality materials - our solar furniture is no exception. The photovoltaic panels are protected by a pane of tempered glass to guarantee a long life.

#### **FUNCTIONS**

FULLY POWERED BY PHOTOVOLTAIC PANELS

WI-FI HOTSPOT

**WIRELESS CHARGER** 

**SPEAKER** 

USB 3.0 QUICK CHARGE PORTS

**INDUCTION LOOP** 

**LED LIGHTS** 