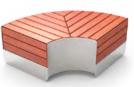

UNIVERSE rounded seat - high 02.455.2

UNIVERSE arc bench 90 degrees - low 02.455.3

UNIVERSE long single seat - high 02.455.4

UNIVERSE full circle bench - low 02.455.5

**AMICUS** bench with backrest 02.033