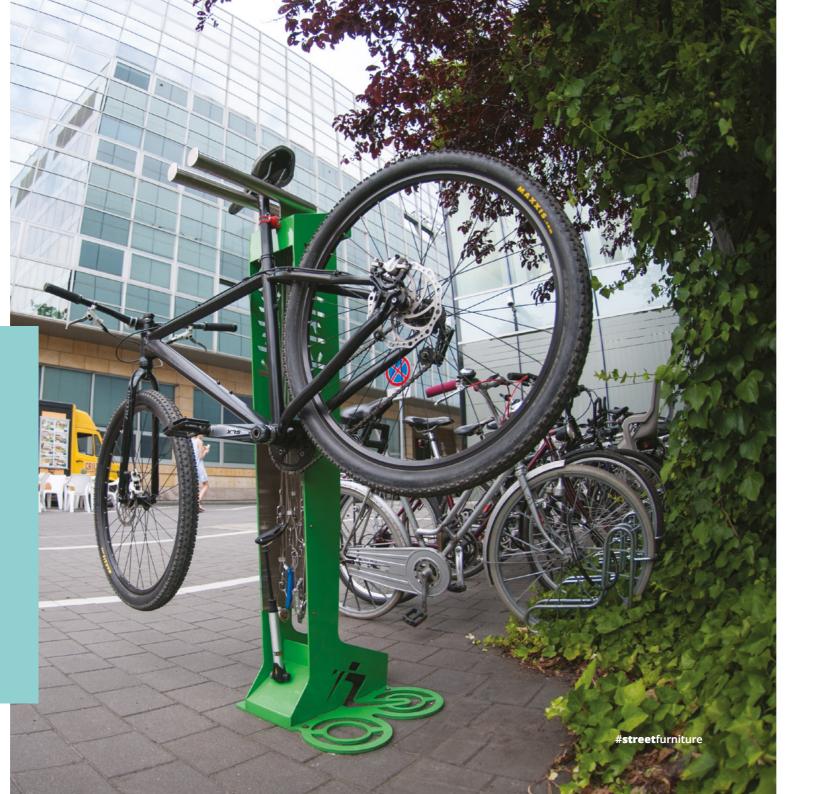

### **FORTE**

bicycle rack 05.052

**COMFORT**biker's rest bicycle stand
18.002

SINUS bicycle rack 05.032

**KANGU** bicycle repair station 18.004

We have produced the ZANO Kangu bicycle station in response to the needs of today's society and the desire for more ecological transportation. It is equipped with screwdrivers wrenches, allen wrenches spoke wrench, hand pumps and tyre levers. Using this station anyone can carry out urgen repairs, replace a damaged inner tube or inflate a wheel

# STATION EQUIPMENT

SPOKE WRENCH
(nipples) Mavic MTB, 3.22, 3.45
and CNSPOKE wrench (3,2-3,3-3,4 mm) made of stainless steel