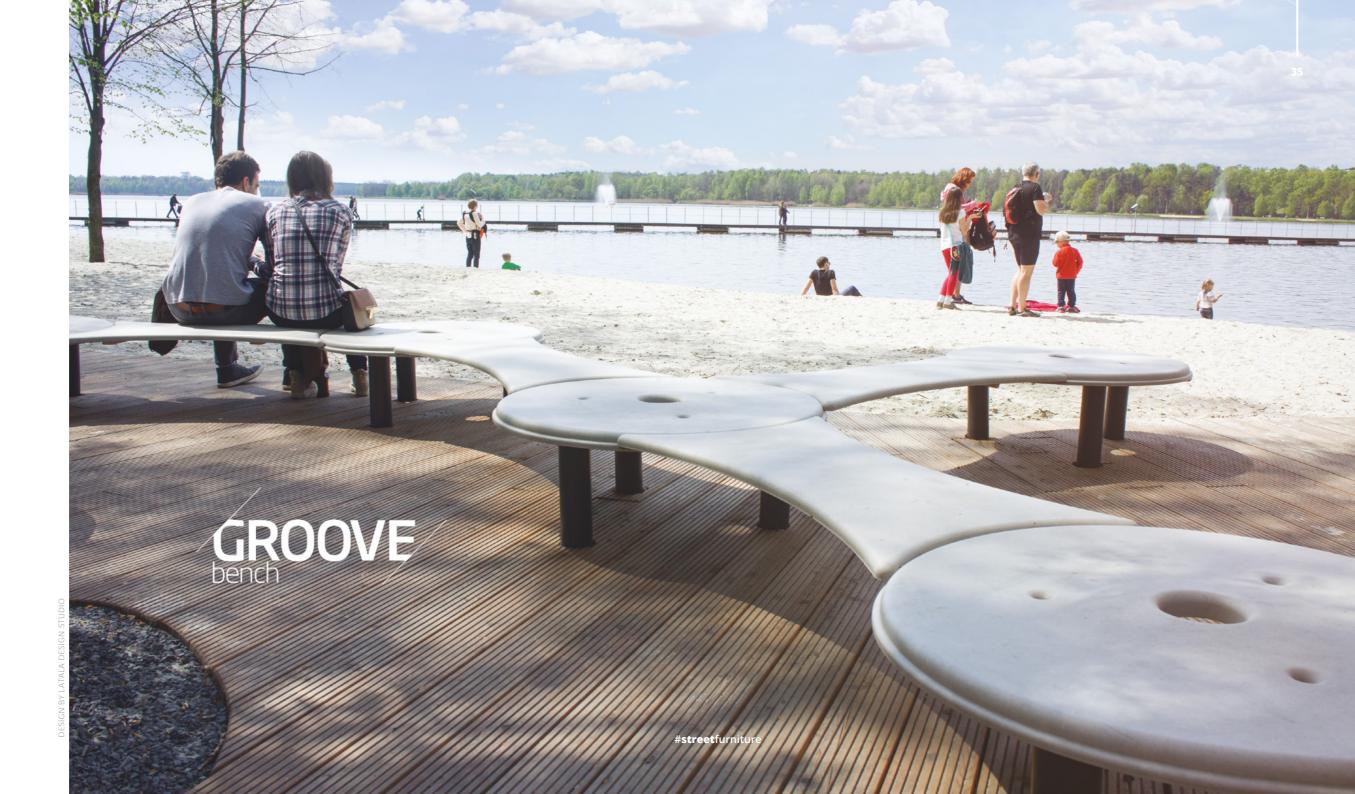

**SZCZEPAŃSKA** bench with low backrest 02.484

**GROOVE** concrete modular bench

SEE MORE AT

zano.pl/en

CONCRETE SEAT

**C-BLOCK** concrete seat with steel backrest 02.451.1

SEE MORE AT zano.pl/en

#streetfurniture