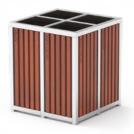

Litter bins, recycling bins, dog waste bins, ashtrays

The ZANO furniture range includes a wide selection of waste bins, both free-standing and fixed, including multi-compartment waste bins for waste separation in accordance with the latest recycling guidelines. Most models are equipped with galvanised, removable inner bins for easy emptying and cleaning.

ALTUS litter bin with ashtray 03.052.1

**ALTUS**litter bin with ashtray 03.052.2

ALTUS litter bin with ashtray 03.052.3

**ALTUS**2 containers recycling bin
15.252

**ALTUS**3 containers recycling bin
15.052

**ALTUS**4 containers recycling bin
15.452

**ALTUS**5 containers recycling bin
15.552

ALTUS
4 containers recycling bin
15.652

PAVO litter bin 03.063

PAVO 2 containers recycling bin 15.263

PAVO 3 containers recycling bin 15.063