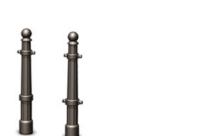

Bollards, bollard chains, street lamps, traffic sign posts, fences

ZANO posts are made of one single piece of steel or iron, making them very resistant to damage from impact, bending etc.

The range of designs, including minimalist o traditional, allows them to be easily integrated into public spaces for protecting or separating areas.

VALID 01.088

LOTUS BOLLARD 1

#streetfurniture

SIGNUM traffic sign post 04.041

SOLARIS street lamp 07.028