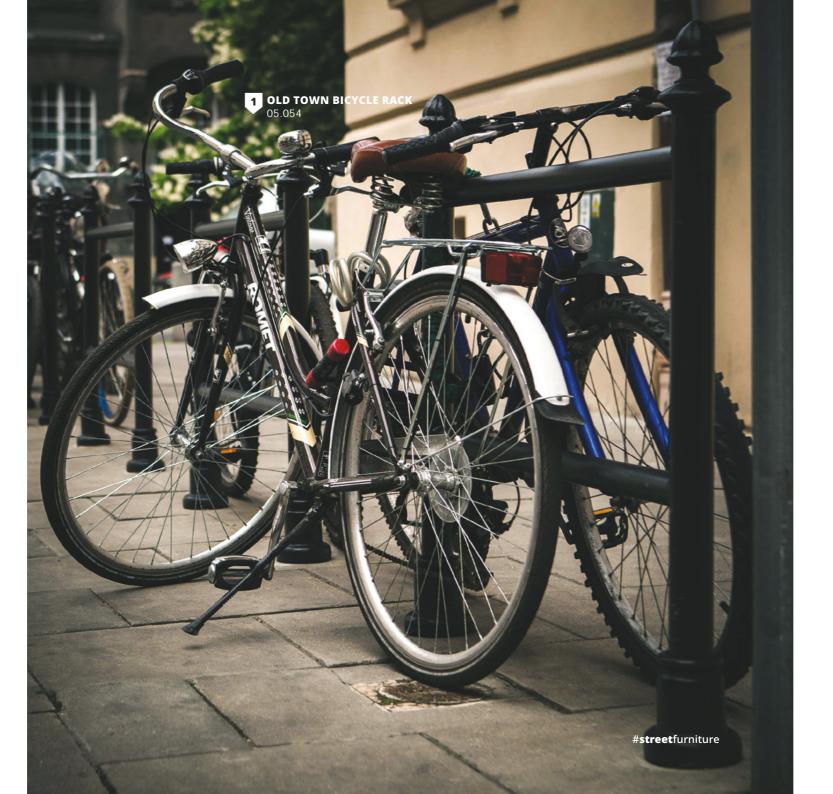

**TRISTAD**bicycle rack
05.027

OPENER bicycle rack 05.026

PIKO bicycle rack 05.020.1

**OLD TOWN** bicycle rack 05.054

SHARK bicycle rack 05.028

SLIDE bicycle rack 05.023

FANCY bicycle rack 05.054.1

PIKO bicycle rack 05.020

**WOLA BENCH** 02.079

**OLD TOWN** 05.054

ROYAL 03.033

WARSZAWSKA BENCH 02.070

SKAŁA 10.020

LARGO 01.057

WARSZAWSKA BENCH 02.470

DECORA 05 050