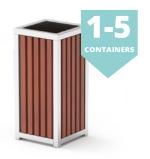

Litter bins, recycling bins, dog waste bins, ashtrays

The ZANO furniture range includes a wide selection of waste bins, both free-standing and fixed, including multi-compartment waste bins for waste separation in accordance with the latest recycling guidelines. Most models are equipped with galvanised, removable inner bins for easy emptying and cleaning.