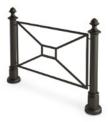

Bollards, bollard chains, street lamps, traffic sign posts, fences

ZANO posts are made of one single piece of steel or iron, making them very resistant to damage from impact, bending etc.

The range of designs, including minimalist o traditional, allows them to be easily integrated into public spaces for protecting or separating areas.

**GIORNO** 01.055

**2 KORAL CHAIN** 12.001

GIORNO BOLLARD 01.055

chain 12.001

solid chain 12.002

zano.pl

SOLO low bollard 01.053

**DUAL** high bollard 01.054