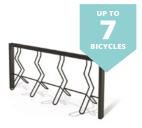

# BIKE ZONE

Bicycle racks, biker's rest bicycle stands, bicycle repair stations

of single and multi station steel stands. In addition we have a repair station that allows basic repair and maintenance to be carried out quickly and efficiently. Useful during journeys into towns, on the way to work or on longer bike trips.

FLAT BICYCLE RACK 05.025

FLAT bicycle rack 05.025

PRACT bicycle rack 05.018

**RELIQ** bicycle rack 05.017

CLASSIC bicycle rack 05.056

ARCUS bicycle rack 05.021

**WAVE** bicycle rack 05.056.1

PORTA bicycle rack 05.024