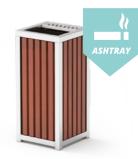

Litter bins, recycling bins, dog waste bins, ashtrays

The ZANO furniture range includes a wide selection of waste bins, both free-standing and fixed, including multi-compartment waste bins for waste separation in accordance with the latest recycling guidelines. Most models are equipped with galvanised, removable inner bins for easy emptying and cleaning.

ALTUS litter bin with ashtray 03.052.1

**ALTUS**litter bin with ashtray 03.052.2

ALTUS litter bin with ashtray 03.052.3

**ALTUS**2 containers recycling bin
15.252

**ALTUS**3 containers recycling bin
15.052