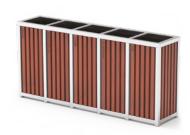

Litter bins, recycling bins, dog waste bins, ashtrays

The ZANO furniture range includes a wide selection of waste bins, both free-standing and fixed, including multi-compartment waste bins for waste separation in accordance with the latest recycling guidelines. Most models are equipped with galvanised, removable inner bins for easy emptying and cleaning.

ARGO 3 containers recycling bin 15.066

**RELIQ**4 containers recycling bin 15.013

BLOCK litter bin 03.056

ONIS litter bin 03.058

MICO litter bin 03.057

NORVIK litter bin 03.067

MIMESIS litter bin 03.062

VELA litter bin 03.094