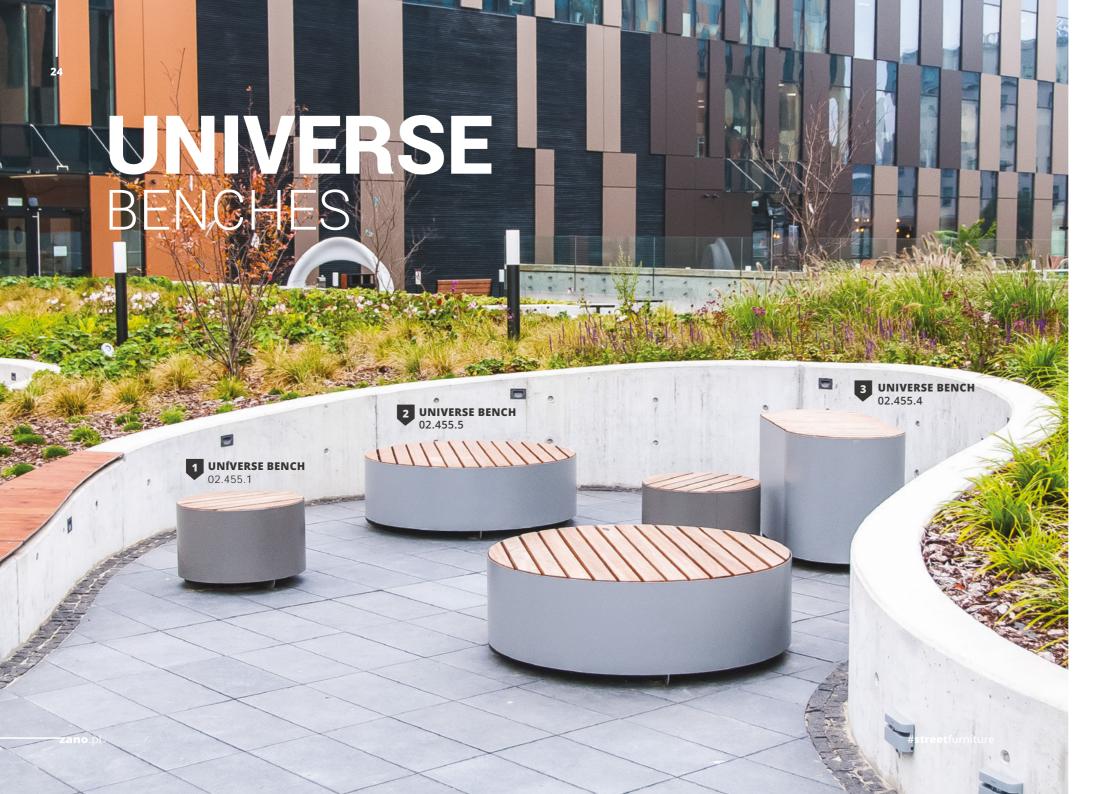

QUANTIC bench with backrest 02.011

VALENCIA bench with backrest 02.035

**LUNA**full circle bench with armrest
02.430

BUS bench without backrest 02.420

APLOS bench with armrest 02.406

UNIVERSE rounded seat - high 02.455.2

UNIVERSE arc bench 90 degrees - low 02.455.3

UNIVERSE long single seat - high 02.455.4

UNIVERSE full circle bench - low 02.455.5

SEE MORE AT zano.pl/en

**AMICUS** bench with backrest 02.033

**AMICUS** bench without backrest 02.433

UNIVERSE SOLAR STATION 19.055

UNIVERSE - LOW SEAT

UNIVERSE - HIGH SEAT

UNIVEERSE - LOW BENCH

UNIVERSE - HIGH SEAT

SEE MORE AT zano.pl/en

UNIVERSE - LOW ARCH BENCH

02.455.3