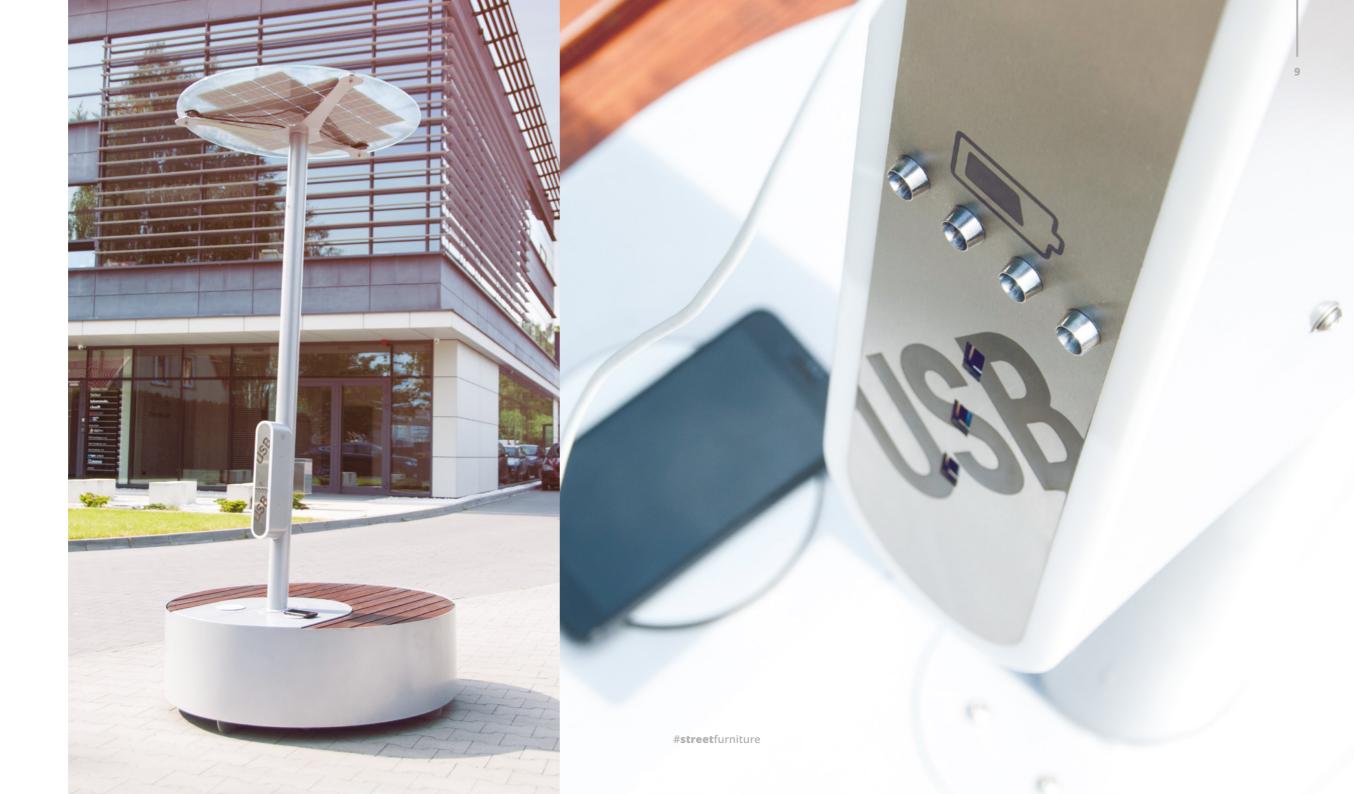

### SMART

Smart City benches, solar charging stations

We would like to introduce you to the latest ZANG designs, our smart solar furniture.

The solar furniture is equipped with environmentally friendly, photovoltaic panels which turns the benchinto a self-sufficient multimedia center including USB chargers, Wi-Fi hotspot and many other options ZANO prides itself on producing modern design using the highest quality materials - our solar furniture is no exception. The photovoltaic panels are protected by a pane of tempered glass to guarantee a long life

Modern and minimalist designs that fit perfectly into any environment. They include USB ports, induction chargers, Wi-Fi hotspot, LED lighting, all nowered by pure solar energy.

#### **FUNCTIONS**

FULLY POWERED BY PHOTOVOLTAIC PANELS

WI-FI HOTSPOT

WIRELESS CHARGER

SPEAKER

**USB 3.0 QUICK CHARGE PORTS** 

INDUCTION LOOP

LED LIGHTS