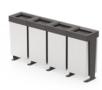

**FLASH** bench wall-mounted on the top 02.725

**TRIGONO**litter bin with concrete panels
03.070

1 TRIGONO LITTER BIN 03.070

ALTUS anti-terrorist safety litter bin 03.052.4

ALTUS litter bin 03.052

LITTER BINS