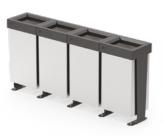

**FLASH** bench wall-mounted on the top 02.725

**TRIGONO**litter bin with concrete panels
03.070

1 TRIGONO LITTER BIN 03.070

ALTUS anti-terrorist safety litter bin 03.052.4

ALTUS litter bin 03.052

LITTER BINS

Litter bins, recycling bins, dog waste bins, ashtrays

The ZANO furniture range includes a wide selection of waste bins, both free-standing and fixed, including multi-compartment waste bins for waste separation in accordance with the latest recycling guidelines. Most models are equipped with galvanised, removable inner bins for easy emptying and cleaning.