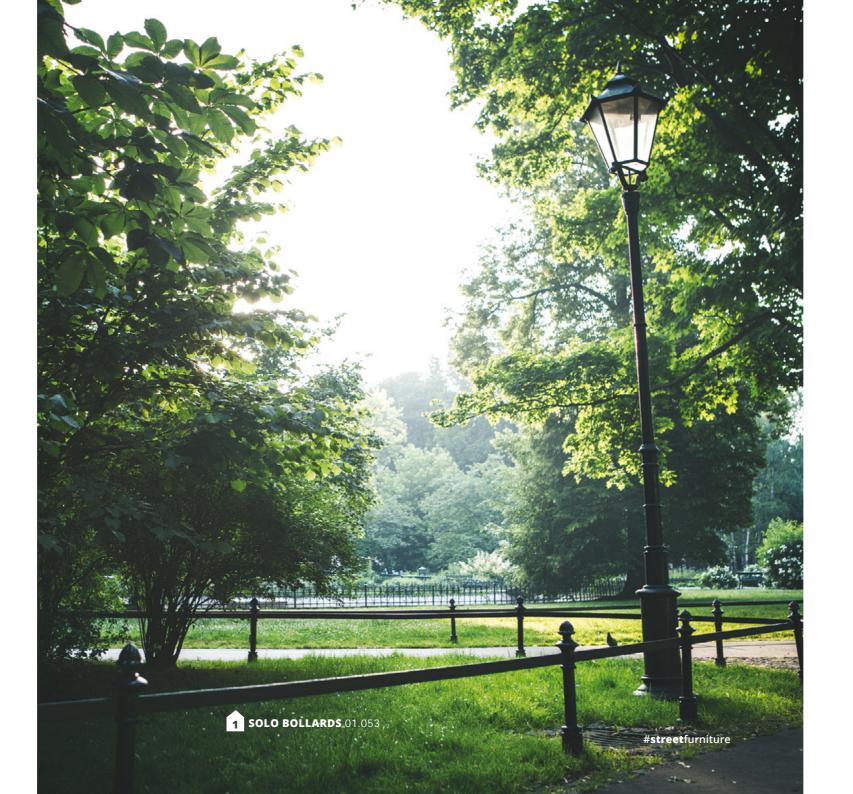

Bollards, bollard chains, street lamps, traffic sign posts, fences

ZANO posts are made of one single piece of steel or iron, making them very resistant to damage from impact, bending etc.

The range of designs, including minimalist o traditional, allows them to be easily integrated into public spaces for protecting or separating areas.

VALID 01.088

LOTUS BOLLARD 1

#streetfurniture

SIGNUM traffic sign post 04.041

SOLARIS street lamp 07.028