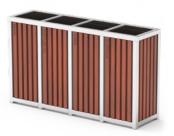

**FLASH** bench wall-mounted on the top 02.725

**TRIGONO**litter bin with concrete panels
03.070

1 TRIGONO LITTER BIN 03.070

ALTUS anti-terrorist safety litter bin 03.052.4

ALTUS litter bin 03.052

LITTER BINS

Litter bins, recycling bins, dog waste bins, ashtrays

The ZANO furniture range includes a wide selection of waste bins, both free-standing and fixed, including multi-compartment waste bins for waste separation in accordance with the latest recycling guidelines. Most models are equipped with galvanised, removable inner bins for easy emptying and cleaning.