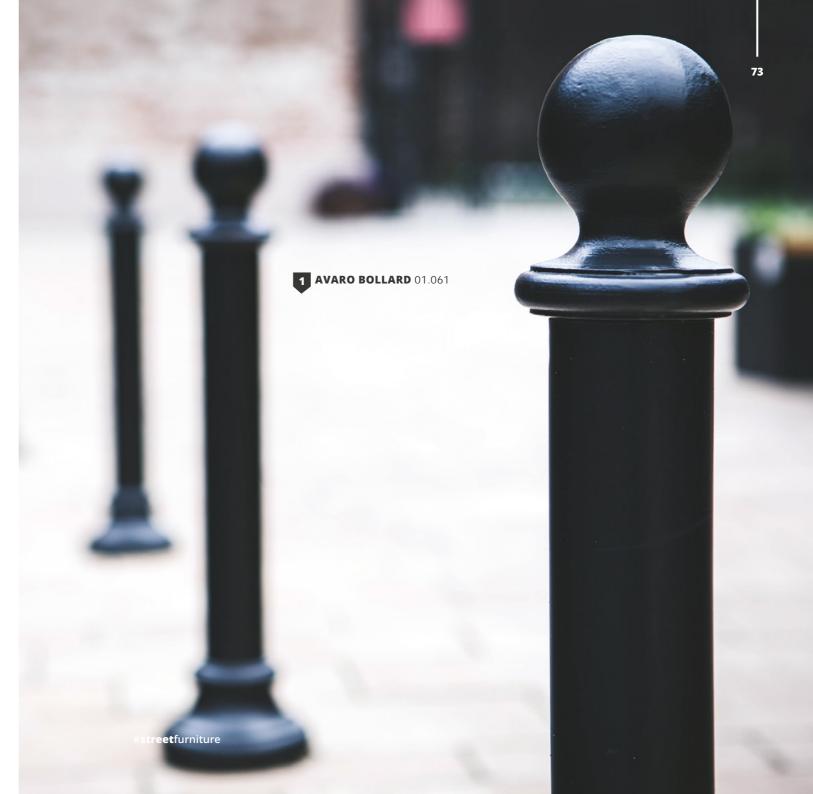

**FLASH** bench wall-mounted on the top 02.725

**TRIGONO**litter bin with concrete panels
03.070

1 TRIGONO LITTER BIN 03.070

ALTUS anti-terrorist safety litter bin 03.052.4

ALTUS litter bin 03.052

LITTER BINS

**GIORNO** 01.055

**2 KORAL CHAIN** 12.001

GIORNO BOLLARD 01.055

chain 12.001

solid chain 12.002

zano.pl

SOLO low bollard 01.053

**DUAL** high bollard 01.054