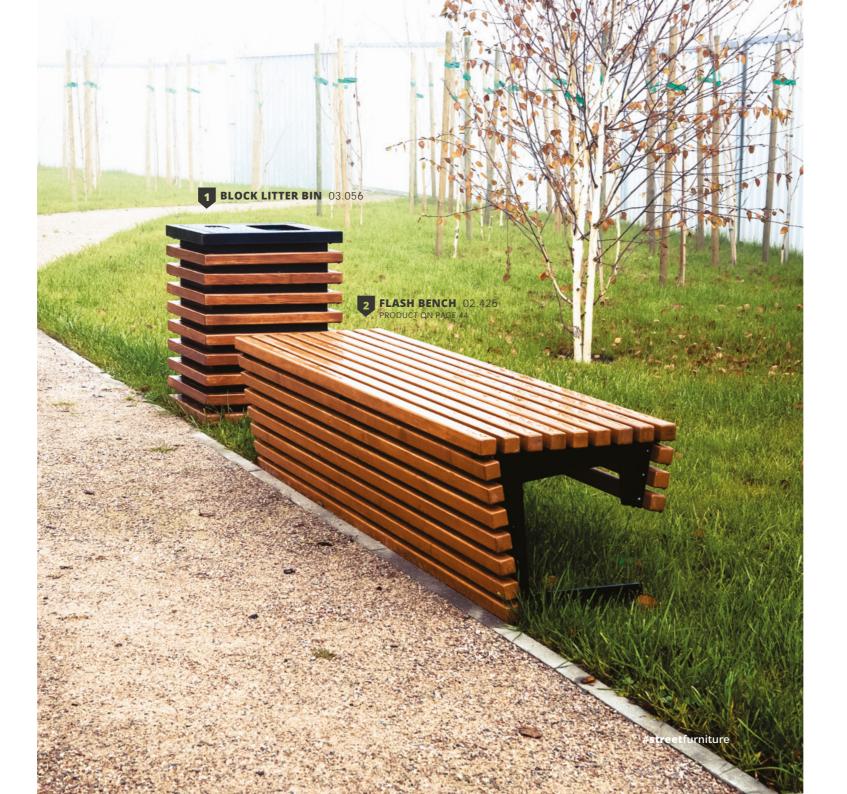

**RELIQ** outdoor seating 02.014

FLASH bench with backrest 02.025

FLASH bench with backrest 02.325

FLASH
bench without backrest
02.425

FLASH outdoor chair 02.625.1

FLASH outdoor swivel chair 02.625

**FLASH** outdoor swivel lounger 02.525

**FLASH** bench wall-mounted on the top 02.725

**TRIGONO**litter bin with concrete panels
03.070

1 TRIGONO LITTER BIN 03.070

ALTUS anti-terrorist safety litter bin 03.052.4

ALTUS litter bin 03.052

LITTER BINS

ARGO 3 containers recycling bin 15.066

**RELIQ**4 containers recycling bin 15.013

BLOCK litter bin 03.056

ONIS litter bin 03.058

MICO litter bin 03.057

NORVIK litter bin 03.067

MIMESIS litter bin 03.062

VELA litter bin 03.094