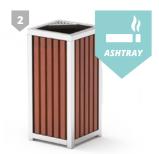

Litter bins, recycling bins, dog waste bins, ashtrays

The ZANO furniture range includes a wide selection of waste bins, both free-standing and fixed, including multi-compartment waste bins for waste separation in accordance with the latest recycling guidelines. Most models are equipped with galvanised, removable inner bins for easy emptying and cleaning.

ALTUS litter bin with ashtray 03.052.1

**ALTUS**litter bin with ashtray 03.052.2

ALTUS litter bin with ashtray 03.052.3

**ALTUS**2 containers recycling bin
15.252

**ALTUS**3 containers recycling bin
15.052