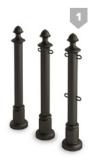

Bollards, bollard chains, street lamps, traffic sign posts, fences

ZANO posts are made of one single piece of steel or iron, making them very resistant to damage from impact, bending etc.

The range of designs, including minimalist o traditional, allows them to be easily integrated into public spaces for protecting or separating areas.

**GIORNO** 01.055

**2 KORAL CHAIN** 12.001

GIORNO BOLLARD 01.055

chain 12.001

solid chain 12.002

zano.pl

SOLO low bollard 01.053

**DUAL** high bollard 01.054

**TEMPO** 01.052

**DENSO** 01.056

**LARGO** 01.057

**FORTE** 01.058

**PIKA** 01.051

**CASTELLO** 01.060

LOTUS 01.083

**TING** 01.084

VALID 01.088

LOTUS BOLLARD 1

#streetfurniture

SIGNUM traffic sign post 04.041

SOLARIS street lamp 07.028