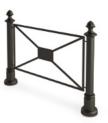

Bollards, bollard chains, street lamps, traffic sign posts, fences

ZANO posts are made of one single piece of steel or iron, making them very resistant to damage from impact, bending etc.

The range of designs, including minimalist o traditional, allows them to be easily integrated into public spaces for protecting or separating areas.

**GIORNO** 01.055

**2 KORAL CHAIN** 12.001

GIORNO BOLLARD 01.055

chain 12.001

solid chain 12.002

zano.pl

SOLO low bollard 01.053

**DUAL** high bollard 01.054