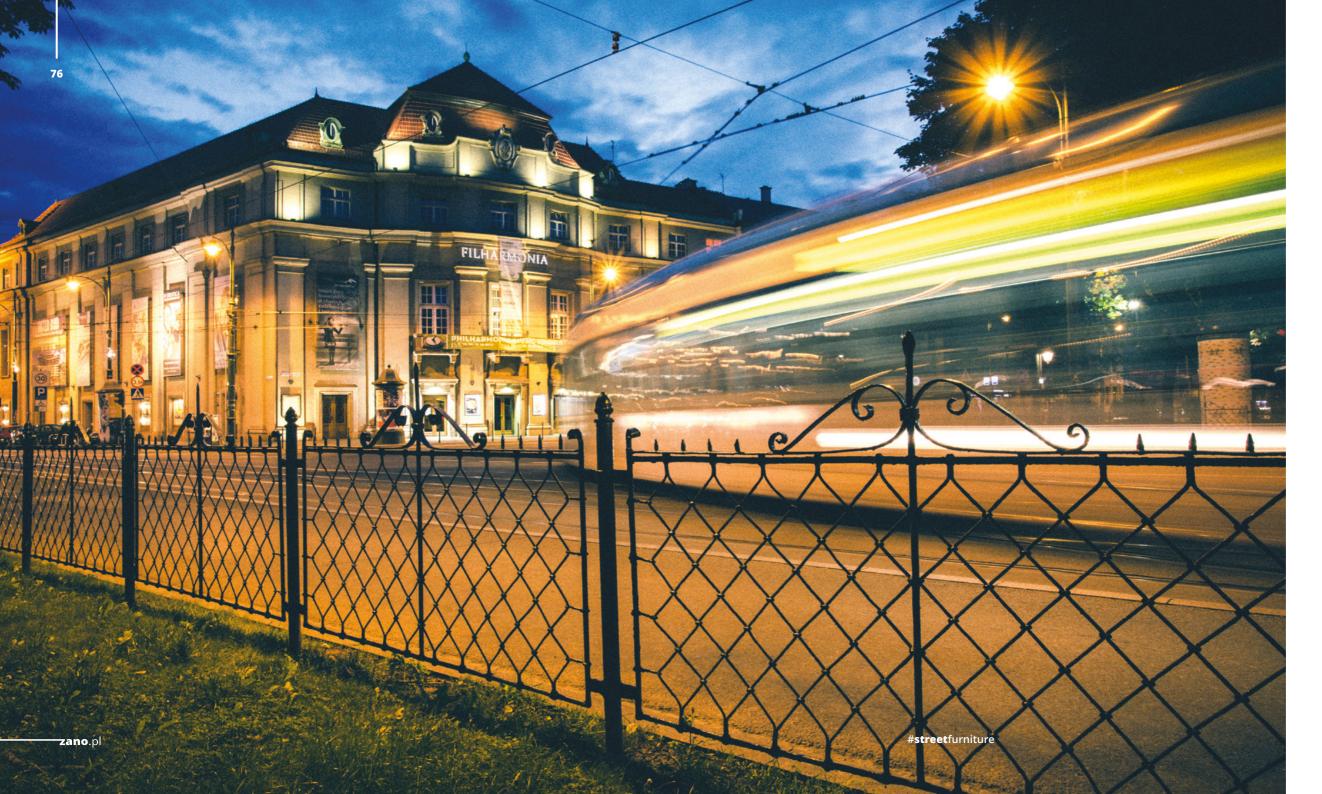

Bollards, bollard chains, street lamps, traffic sign posts, fences

ZANO posts are made of one single piece of steel or iron, making them very resistant to damage from impact, bending etc.

The range of designs, including minimalist o traditional, allows them to be easily integrated into public spaces for protecting or separating areas.