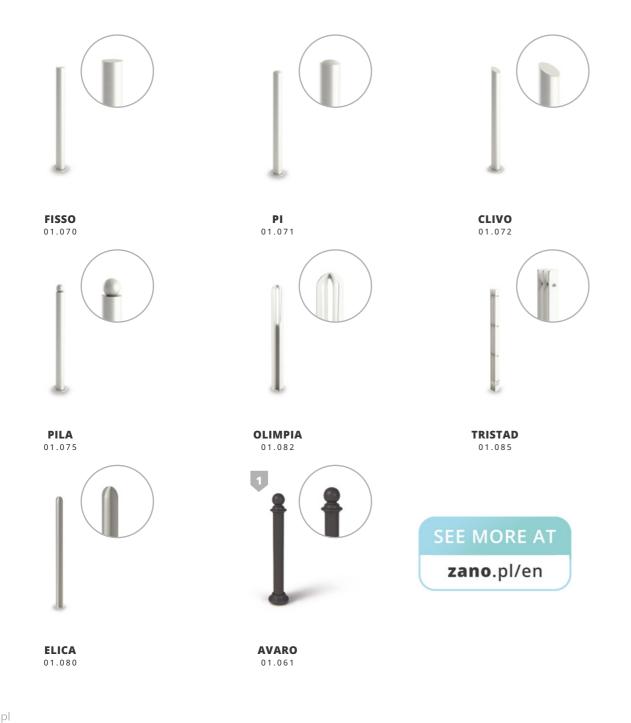

Bollards, bollard chains, street lamps, traffic sign posts, fences

ZANO posts are made of one single piece of steel or iron, making them very resistant to damage from impact, bending etc.

The range of designs, including minimalist o traditional, allows them to be easily integrated into public spaces for protecting or separating areas.

**GIORNO** 01.055

**2 KORAL CHAIN** 12.001

GIORNO BOLLARD 01.055

chain 12.001

solid chain 12.002

zano.pl

SOLO low bollard 01.053

**DUAL** high bollard 01.054

**TEMPO** 01.052

**DENSO** 01.056

**LARGO** 01.057

**FORTE** 01.058

**PIKA** 01.051

**CASTELLO** 01.060

LOTUS 01.083

**TING** 01.084

VALID 01.088

LOTUS BOLLARD 1

#streetfurniture

SIGNUM traffic sign post 04.041

SOLARIS street lamp 07.028

### SEE MORE AT

zano.pl/en

**RELIQ** 01.089

SKAŁA fance 10.020

fance

fance