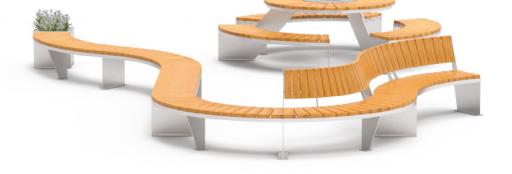

### 02 BENCHES

City benches, outdoor seats, loungers, hammocks and more...

1 TRAVETTO BENCH 02.007

ZANO benches have a reputation in the street furniture market for their modern designs and robust construction. They are made using the highest quality materials, making them resistant to all weather conditions.

A variety of designs and modular ranges, such as Domino line, allow you to arrange the space in the way you dreamed of.

**TRAVETTO**bench with backrest
02.007

**TRAVETTO**bench with backrest and armrests
02.007.1