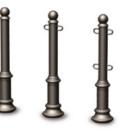

Bollards, bollard chains, street lamps, traffic sign posts, fences

ZANO posts are made of one single piece of steel or iron, making them very resistant to damage from impact, bending etc.

The range of designs, including minimalist o traditional, allows them to be easily integrated into public spaces for protecting or separating areas.

**GIORNO** 01.055

**2 KORAL CHAIN** 12.001

GIORNO BOLLARD 01.055

chain 12.001

solid chain 12.002

zano.pl

SOLO low bollard 01.053

**DUAL** high bollard 01.054

**TEMPO** 01.052

**DENSO** 01.056

**LARGO** 01.057

**FORTE** 01.058

**PIKA** 01.051

**CASTELLO** 01.060

LOTUS 01.083

**TING** 01.084