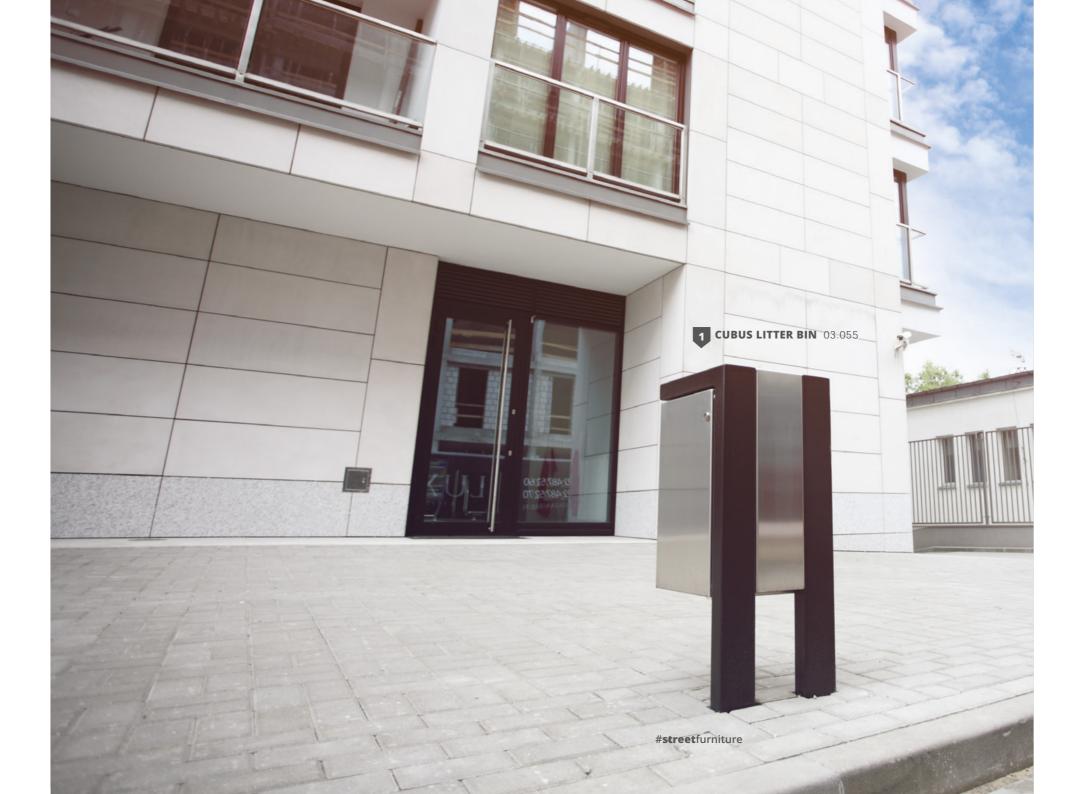

IVO litter bin 03.045

ARIES litter bin 03.065

ORBIS litter bin 03.054

CUBUS litter bin 03.055

SIMPLE litter bin 03.061

**SIMPLE**litter bin with ashtray
03.061.1

SIMPLE wide body litter bin 03.261

CALYPSO litter bin 03.051