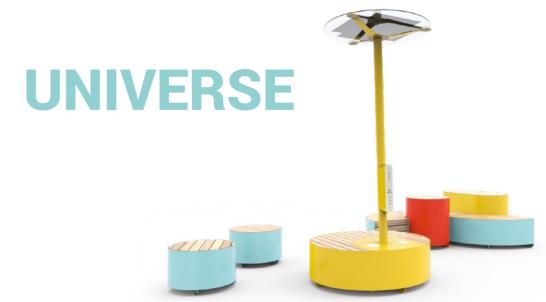

FLASH solar bench with backrest 02.025.1

PHOTON solar bench without backrest 02.409

**PHOTON** solar bench with backrest 02.009

**UNIVERSE** solar charging station 19.055

QUANTIC bench with backrest 02.011

VALENCIA bench with backrest 02.035

**LUNA**full circle bench with armrest
02.430

BUS bench without backrest 02.420

APLOS bench with armrest 02.406

UNIVERSE rounded seat - high 02.455.2

UNIVERSE arc bench 90 degrees - low 02.455.3

UNIVERSE long single seat - high 02.455.4

UNIVERSE full circle bench - low 02.455.5

SEE MORE AT zano.pl/en

**AMICUS** bench with backrest 02.033

**AMICUS** bench without backrest 02.433

UNIVERSE SOLAR STATION 19.055

UNIVERSE - LOW SEAT

UNIVERSE - HIGH SEAT

UNIVEERSE - LOW BENCH

UNIVERSE - HIGH SEAT

SEE MORE AT zano.pl/en

UNIVERSE - LOW ARCH BENCH

02.455.3