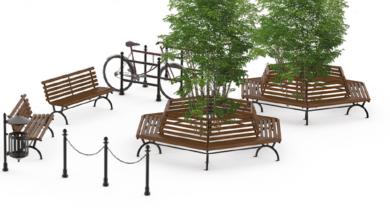

### 02 BENCHES

City benches, outdoor seats, loungers, hammocks and more...

1 TRAVETTO BENCH 02.007

ZANO benches have a reputation in the street furniture market for their modern designs and robust construction. They are made using the highest quality materials, making them resistant to all weather conditions.

A variety of designs and modular ranges, such as Domino line, allow you to arrange the space in the way you dreamed of.

**TRAVETTO**bench with backrest
02.007

**TRAVETTO**bench with backrest and armrests
02.007.1