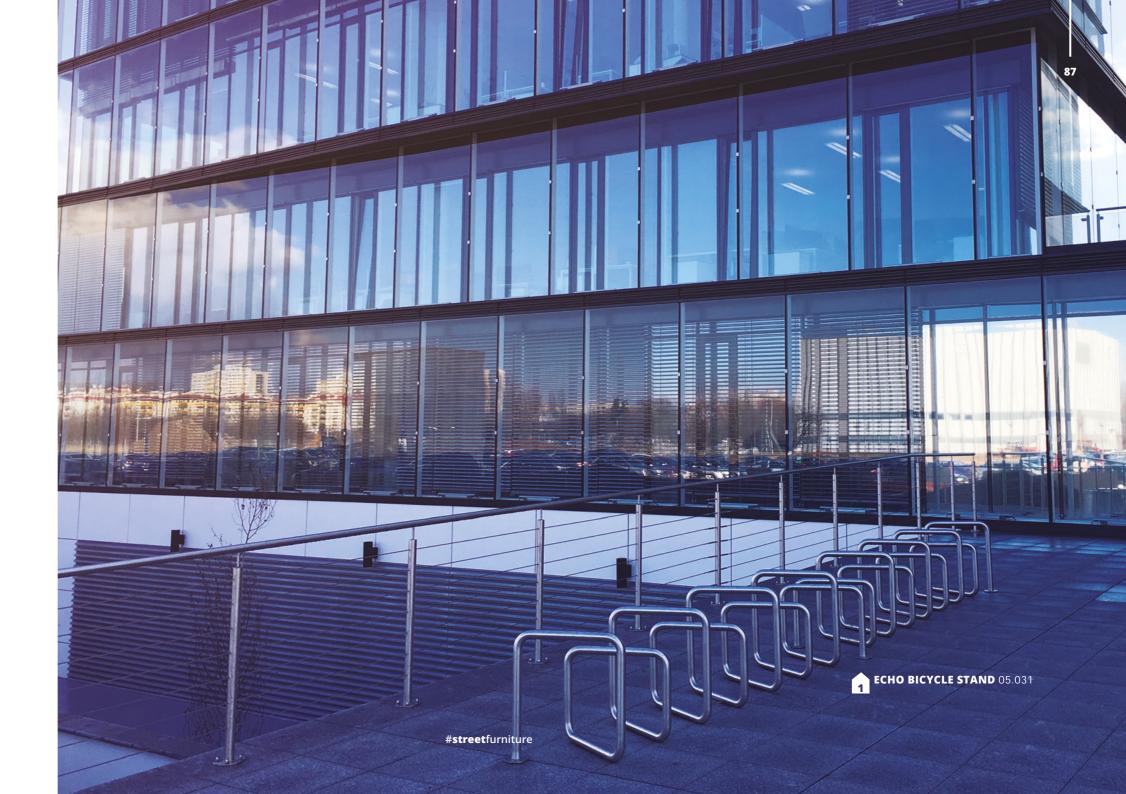

# BIKE ZONE

Bicycle racks, biker's rest bicycle stands, bicycle repair stations

of single and multi station steel stands. In addition we have a repair station that allows basic repair and maintenance to be carried out quickly and efficiently. Useful during journeys into towns, on the way to work or on longer bike trips.

FLAT BICYCLE RACK 05.025

FLAT bicycle rack 05.025

PRACT bicycle rack 05.018

**RELIQ** bicycle rack 05.017

CLASSIC bicycle rack 05.056

ARCUS bicycle rack 05.021

**WAVE** bicycle rack 05.056.1

PORTA bicycle rack 05.024