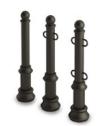

Bollards, bollard chains, street lamps, traffic sign posts, fences

ZANO posts are made of one single piece of steel or iron, making them very resistant to damage from impact, bending etc.

The range of designs, including minimalist o traditional, allows them to be easily integrated into public spaces for protecting or separating areas.

**GIORNO** 01.055

**2 KORAL CHAIN** 12.001

GIORNO BOLLARD 01.055

chain 12.001

solid chain 12.002

zano.pl

SOLO low bollard 01.053

**DUAL** high bollard 01.054

**TEMPO** 01.052

**DENSO** 01.056

**LARGO** 01.057

**FORTE** 01.058

**PIKA** 01.051

**CASTELLO** 01.060

LOTUS 01.083

**TING** 01.084