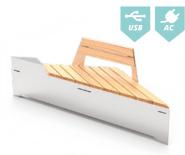

### SMART

Smart City benches, solar charging stations

We would like to introduce you to the latest ZANG designs, our smart solar furniture.

The solar furniture is equipped with environmentally friendly, photovoltaic panels which turns the benchinto a self-sufficient multimedia center including USB chargers, Wi-Fi hotspot and many other options ZANO prides itself on producing modern design using the highest quality materials - our solar furniture is no exception. The photovoltaic panels are protected by a pane of tempered glass to guarantee a long life

FLASH solar bench with backrest 02.025.1

PHOTON solar bench without backrest 02.409

**PHOTON** solar bench with backrest 02.009

**UNIVERSE** solar charging station 19.055

#### **FUNCTIONS**

FULLY POWERED BY PHOTOVOLTAIC PANELS

WI-FI HOTSPOT

WIRELESS CHARGER

SPEAKER

**USB 3.0 QUICK CHARGE PORTS** 

INDUCTION LOOP

LED LIGHTS