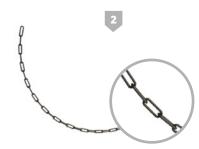

**GIORNO** 01.055

**2 KORAL CHAIN** 12.001

GIORNO BOLLARD 01.055

chain 12.001

solid chain 12.002

zano.pl

SOLO low bollard 01.053

**DUAL** high bollard 01.054