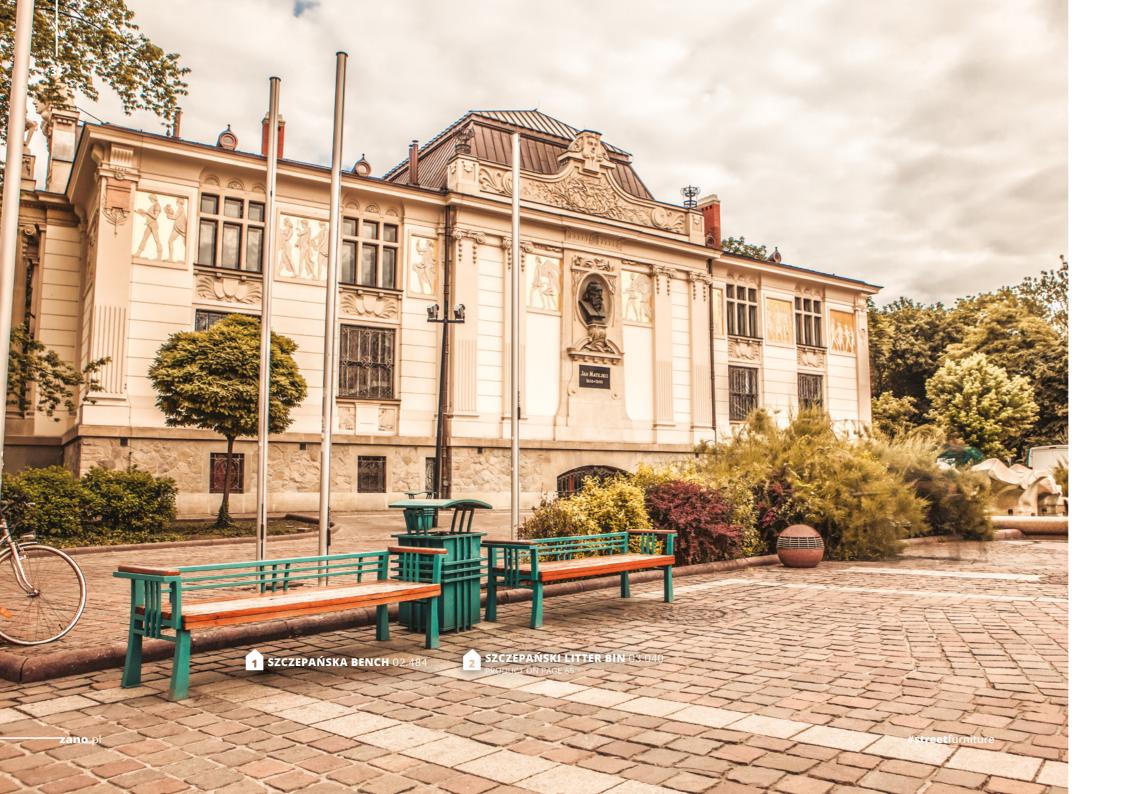

ORIGAMI modular bench - middle height 02.460.2

ORIGAMI modular bench - high height 02.460.3

FLEX
bench without backrest
02.418

SKAŁA bench with backrest 02.083

SKAŁA bench with armrest 02.483

SZCZEPAŃSKA bench with backrest 02.084

**SZCZEPAŃSKA** bench with low backrest 02.484

**GROOVE** concrete modular bench

SEE MORE AT

zano.pl/en

CONCRETE SEAT

**C-BLOCK** concrete seat with steel backrest 02.451.1

SEE MORE AT zano.pl/en

#streetfurniture