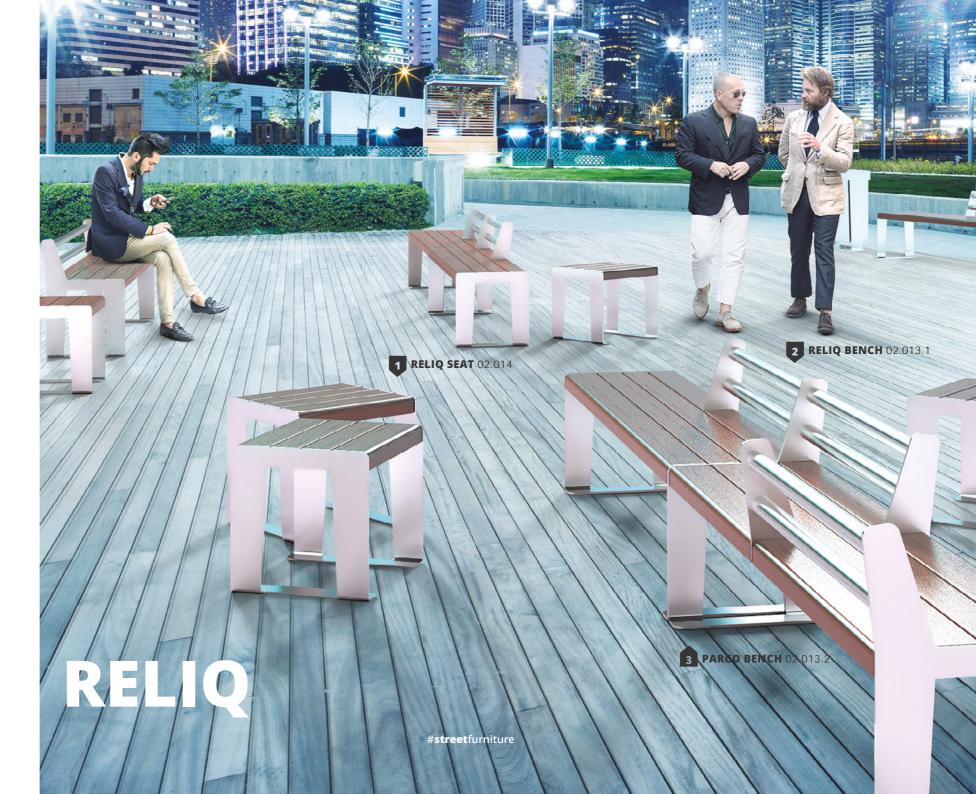

PLANTOWA bench with backrest 02.071

**WIEDEŃSKA** bench with backrest 02.072

**RELIQ** bench with two-side backrest 02.013.2

RELIQ bench with backrest 02.013.1

RELIQ bus stop stool 17.001

RELIQ bench with backrest 02.013

**RELIQ** outdoor seating 02.014

FLASH bench with backrest 02.025

FLASH bench with backrest 02.325

FLASH
bench without backrest
02.425

FLASH outdoor chair 02.625.1

FLASH outdoor swivel chair 02.625

**FLASH** outdoor swivel lounger 02.525