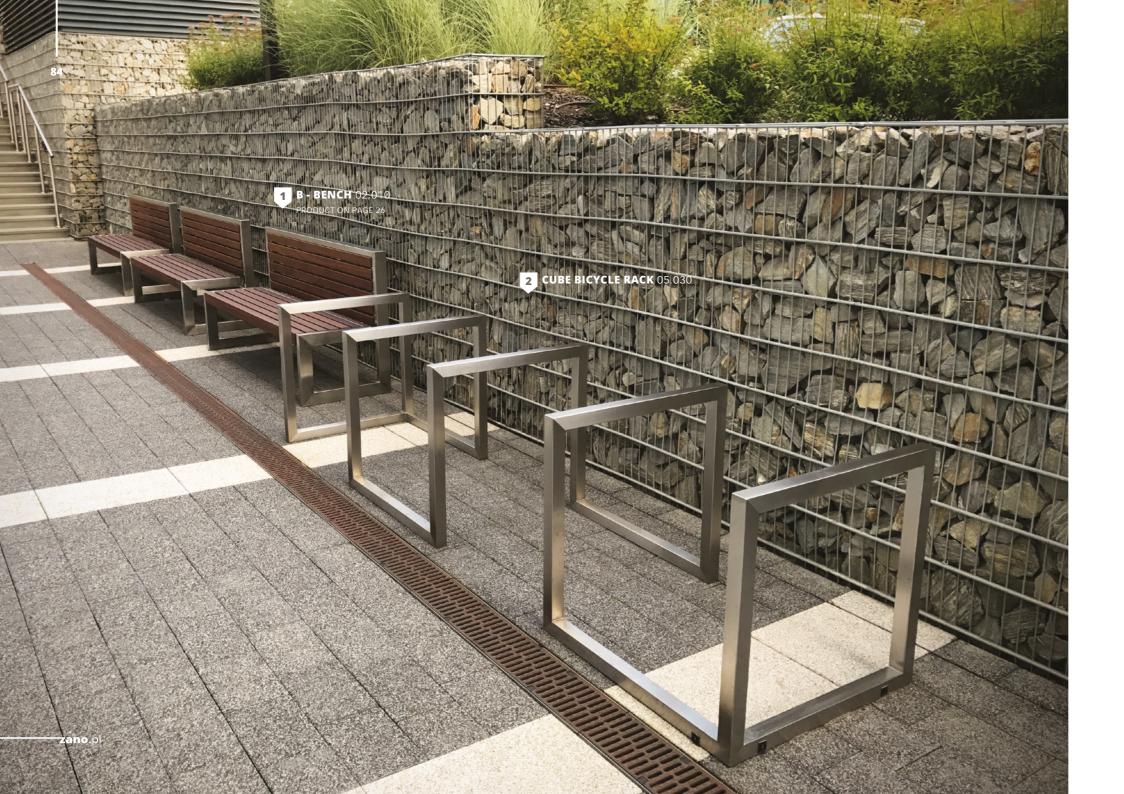

# BIKE ZONE

Bicycle racks, biker's rest bicycle stands, bicycle repair stations

of single and multi station steel stands. In addition we have a repair station that allows basic repair and maintenance to be carried out quickly and efficiently. Useful during journeys into towns, on the way to work or on longer bike trips.

ELLIPSIS bicycle rack 05.019

LOCK bicycle rack 05.051

**GEMINI** bicycle rack 05.451

**DECORA** bicycle rack 05.050

**DECORA** bicycle rack 05.050.1

CUBE bicycle rack 05.030

FUTURA bicycle rack 05.053

**JOGA**biker's rest bicycle stand
18.003