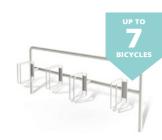

# BIKE ZONE

Bicycle racks, biker's rest bicycle stands, bicycle repair stations

of single and multi station steel stands. In addition we have a repair station that allows basic repair and maintenance to be carried out quickly and efficiently. Useful during journeys into towns, on the way to work or on longer bike trips.

ELLIPSIS bicycle rack 05.019

LOCK bicycle rack 05.051

**GEMINI** bicycle rack 05.451

**DECORA** bicycle rack 05.050

**DECORA** bicycle rack 05.050.1

CUBE bicycle rack 05.030

FUTURA bicycle rack 05.053

**JOGA**biker's rest bicycle stand
18.003