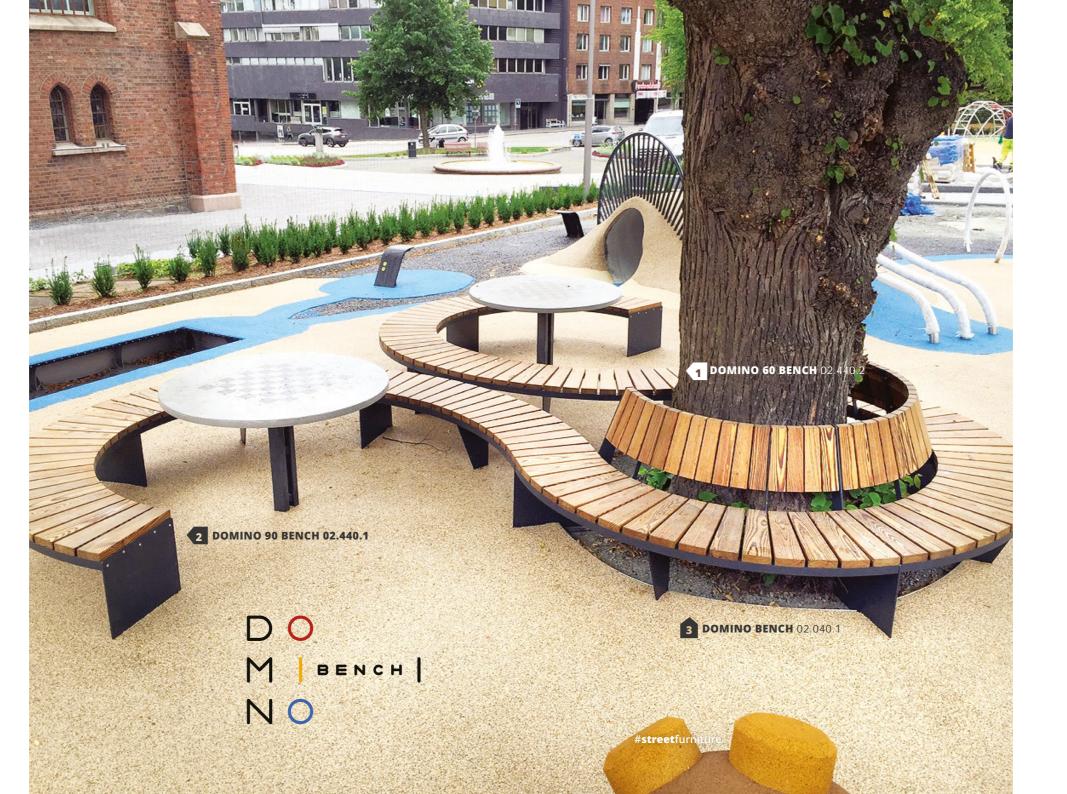

**TRAVETTO**bench without backrest
02.407

IVO bench with backrest 02.045

IVO bench without backrest 02.445

IVO triangular bench without backrest 02.245

**DOMINO**bench without backrest
02.440

**DOMINO** arc bench 60 degrees 02.440.2

**DOMINO** arc bench 90 degrees 02.440.1

**DOMINO**bench with backrest
02.040

**DOMINO** arc bench 90 degrees with backrest 02.040.1

**DOMINO** arc bench 90 degrees with backrest 02.040.2

BERGEN bench with backrest 02.415