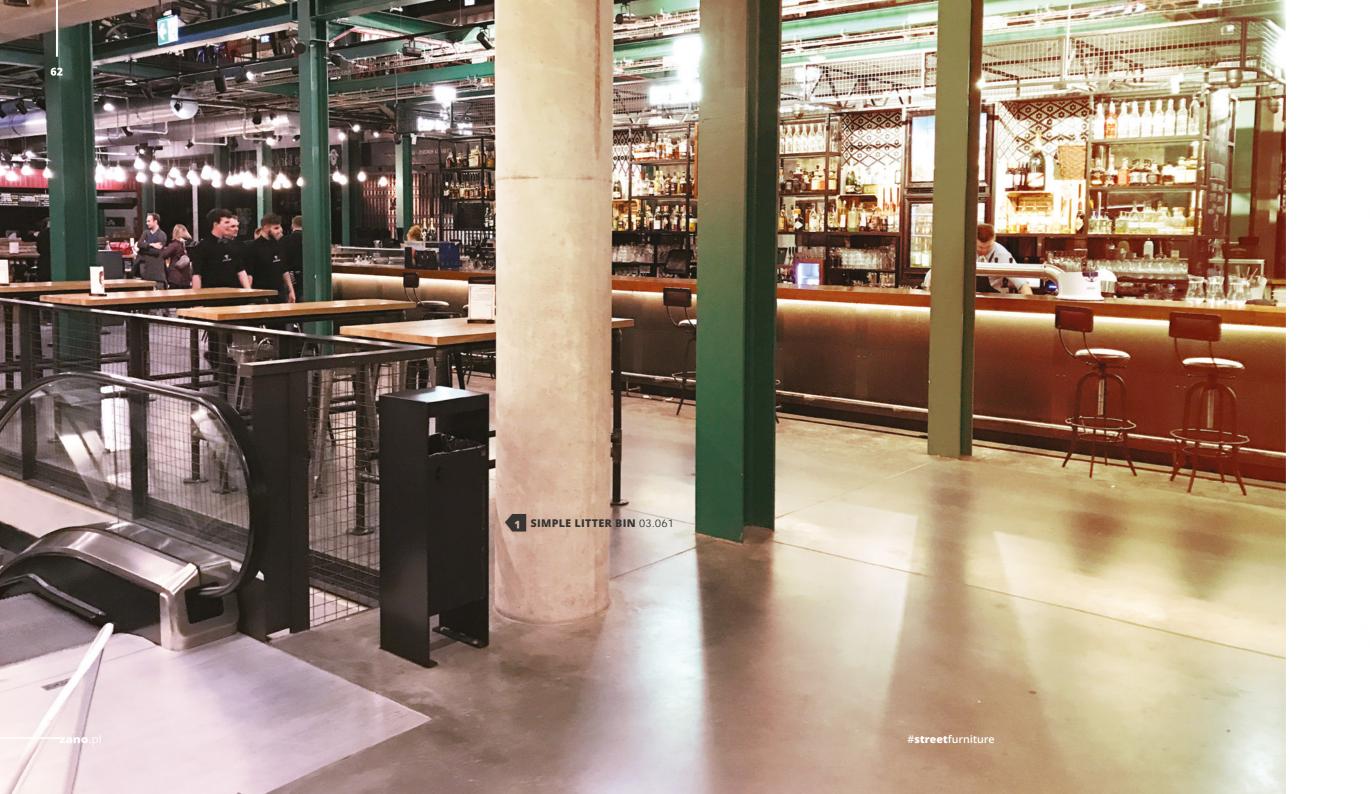

IVO litter bin 03.045

ARIES litter bin 03.065

ORBIS litter bin 03.054

CUBUS litter bin 03.055

SIMPLE litter bin 03.061

**SIMPLE**litter bin with ashtray
03.061.1

SIMPLE wide body litter bin 03.261

CALYPSO litter bin 03.051