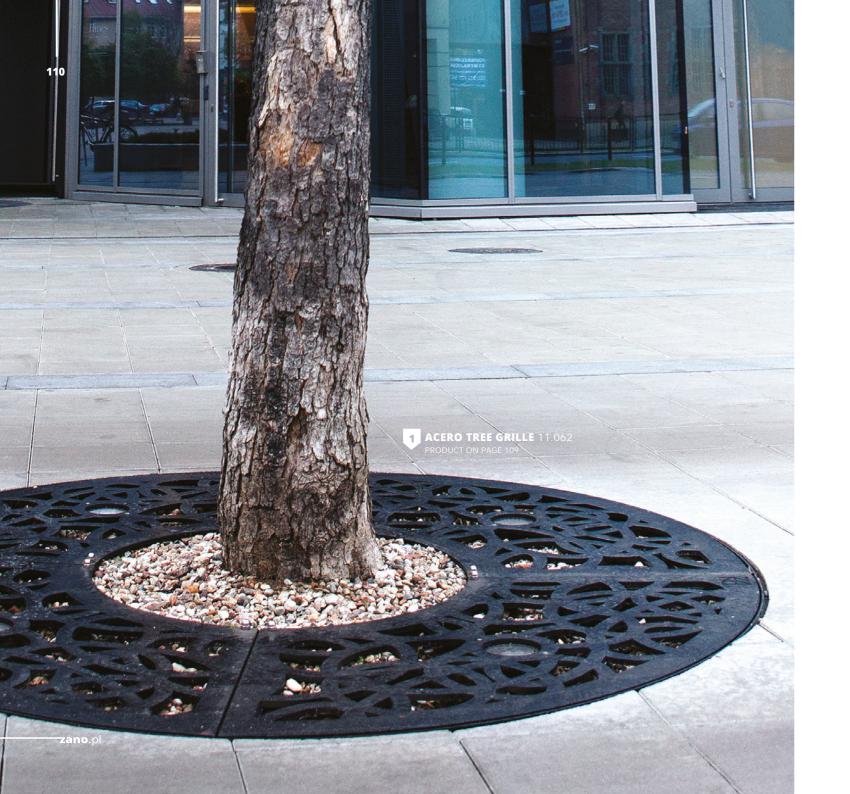

# TREE GUARDS

products and for its love of nature. For this reason we now produce tree protection grates made of steel and cast iron. These robust grates, available in many sizes and designs, provide good protection for those important urban trees.

VERDE tree guard 11.020

ACERO tree grille 11.062

MOZAIKA tree grille 11.053

MUSIC tree grille 11.064

**AKANT** tree grille 11.061

PLATE tree grille 11.040

ROSETTE tree grille

NEPTUN tree grille