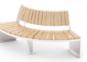

QUANTIC bench with backrest 02.011

VALENCIA bench with backrest 02.035

**LUNA**full circle bench with armrest
02.430

BUS bench without backrest 02.420

APLOS bench with armrest 02.406

UNIVERSE rounded seat - high 02.455.2

UNIVERSE arc bench 90 degrees - low 02.455.3

UNIVERSE long single seat - high 02.455.4

UNIVERSE full circle bench - low 02.455.5

SEE MORE AT zano.pl/en

**AMICUS** bench with backrest 02.033

**AMICUS** bench without backrest 02.433