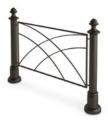

Bollards, bollard chains, street lamps, traffic sign posts, fences

ZANO posts are made of one single piece of steel or iron, making them very resistant to damage from impact, bending etc.

The range of designs, including minimalist o traditional, allows them to be easily integrated into public spaces for protecting or separating areas.

**GIORNO** 01.055

**2 KORAL CHAIN** 12.001

GIORNO BOLLARD 01.055

chain 12.001

solid chain 12.002

zano.pl

SOLO low bollard 01.053

**DUAL** high bollard 01.054