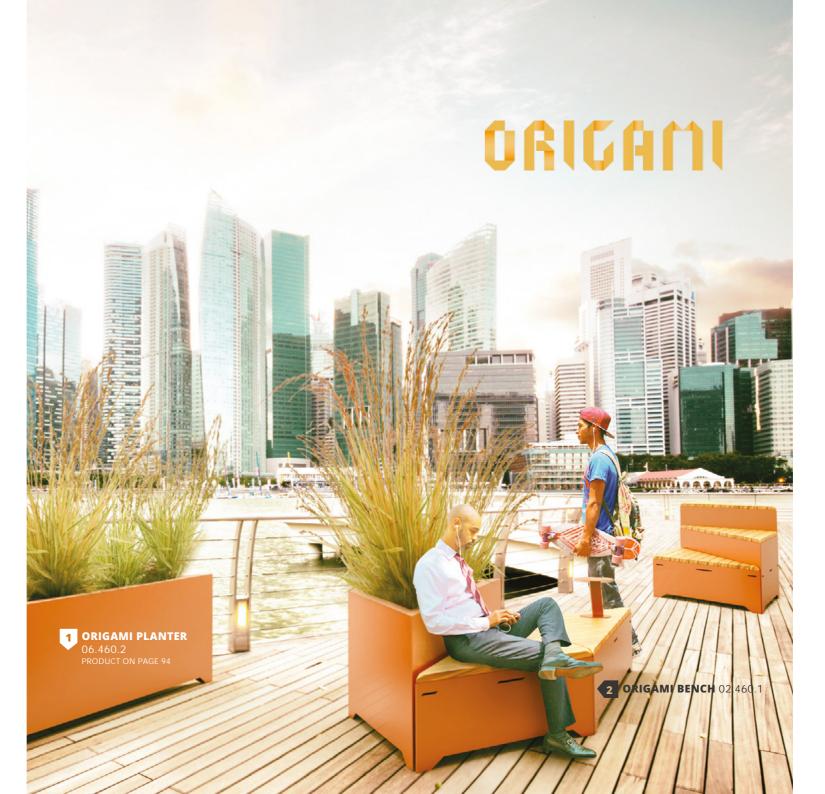

**TRISTAD**bench with backrest
02.022

**TRISTAD**bench without backrest
02.422

PENROSE bench with planter 02.003

**PENROSE** bench with planter 02.403

ORIGAMI modular bench with table 02.460.5

ORIGAMI
bench with backrest + AC, USB modules
02.060.4

ORIGAMI modular bench with backrest 02.060

ORIGAMI modular bench with table and backrest 02.060.5

ORIGAMI bench + AC, USB modules 02.460.4

ORIGAMI modular bench - half length 02.460

ORIGAMI modular bench - low (basic) height 02.460.1

ORIGAMI modular bench - middle height 02.460.2

ORIGAMI modular bench - high height 02.460.3

FLEX
bench without backrest
02.418

SKAŁA bench with backrest 02.083

SKAŁA bench with armrest 02.483

SZCZEPAŃSKA bench with backrest 02.084