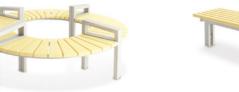

QUANTIC bench with backrest 02.011

VALENCIA bench with backrest 02.035

**LUNA**full circle bench with armrest
02.430

BUS bench without backrest 02.420

APLOS bench with armrest 02.406

UNIVERSE rounded seat - high 02.455.2

UNIVERSE arc bench 90 degrees - low 02.455.3

UNIVERSE long single seat - high 02.455.4

UNIVERSE full circle bench - low 02.455.5

SEE MORE AT zano.pl/en

**AMICUS** bench with backrest 02.033

**AMICUS** bench without backrest 02.433

UNIVERSE SOLAR STATION 19.055

UNIVERSE - LOW SEAT

UNIVERSE - HIGH SEAT

UNIVEERSE - LOW BENCH

UNIVERSE - HIGH SEAT

SEE MORE AT zano.pl/en

UNIVERSE - LOW ARCH BENCH

02.455.3