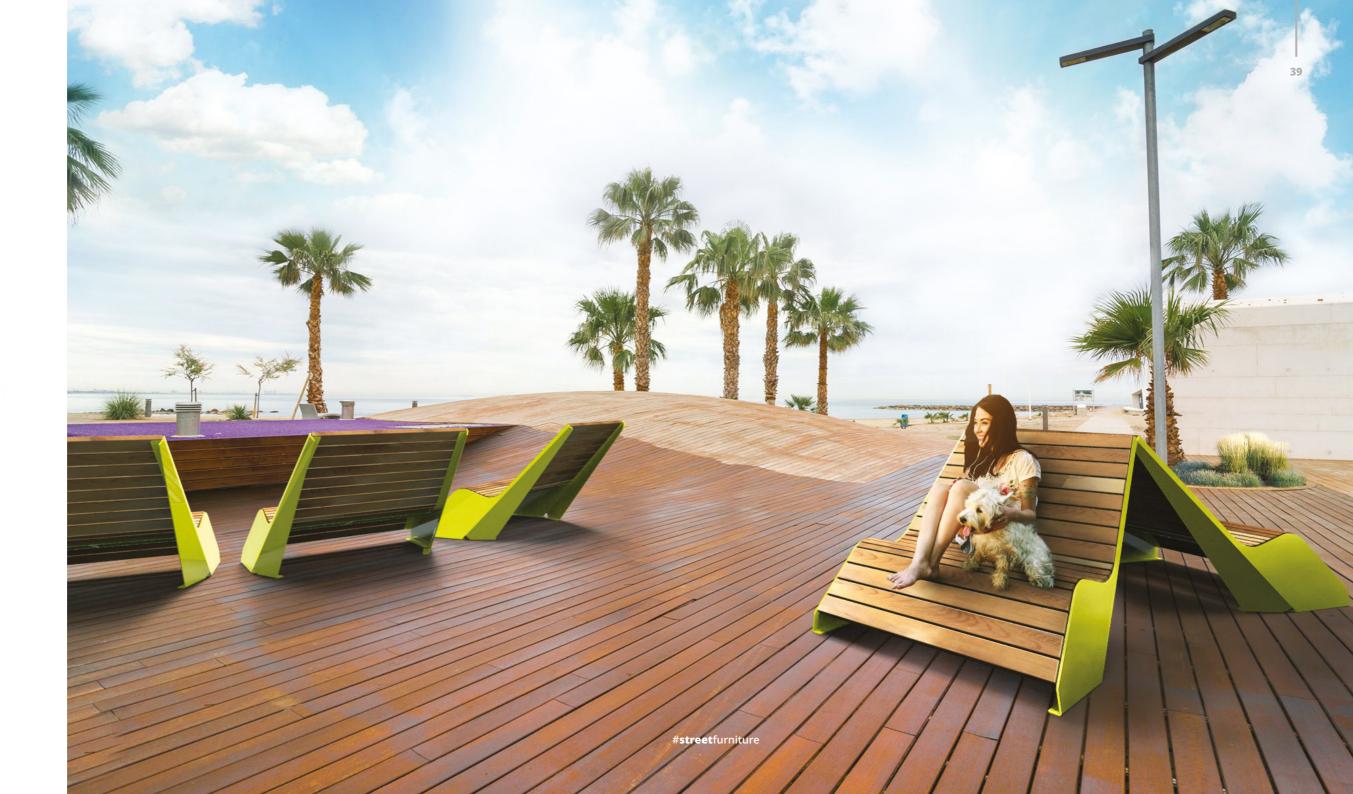

### SMART

Smart City benches, solar charging stations

We would like to introduce you to the latest ZANG designs, our smart solar furniture.

The solar furniture is equipped with environmentally friendly, photovoltaic panels which turns the benchinto a self-sufficient multimedia center including USB chargers, Wi-Fi hotspot and many other options ZANO prides itself on producing modern design using the highest quality materials - our solar furniture is no exception. The photovoltaic panels are protected by a pane of tempered glass to guarantee a long life

#### **FUNCTIONS**

FULLY POWERED BY PHOTOVOLTAIC PANELS

WI-FI HOTSPOT

WIRELESS CHARGER

SPEAKER

**USB 3.0 QUICK CHARGE PORTS** 

INDUCTION LOOP

LED LIGHTS