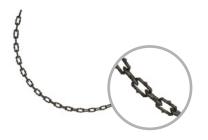

**GIORNO** 01.055

**2 KORAL CHAIN** 12.001

GIORNO BOLLARD 01.055

chain 12.001

solid chain 12.002

zano.pl

SOLO low bollard 01.053

**DUAL** high bollard 01.054