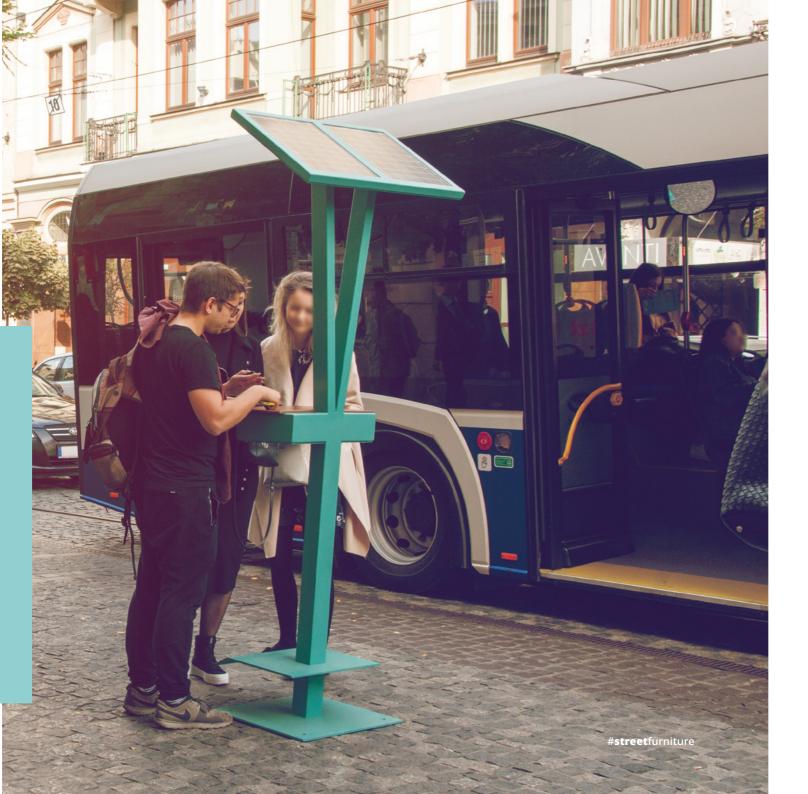

### SMART

Smart City benches, solar charging stations

We would like to introduce you to the latest ZANG designs, our smart solar furniture.

The solar furniture is equipped with environmentally friendly, photovoltaic panels which turns the benchinto a self-sufficient multimedia center including USB chargers, Wi-Fi hotspot and many other options ZANO prides itself on producing modern design using the highest quality materials - our solar furniture is no exception. The photovoltaic panels are protected by a pane of tempered glass to guarantee a long life

FLASH solar bench with backrest 02.025.1

PHOTON solar bench without backrest 02.409

**PHOTON** solar bench with backrest 02.009

**UNIVERSE** solar charging station 19.055

#### SEE MORE AT

zano.pl/en

SUNFLOWER solar charging station 19.001

To complement the ZANC solar benches we have our autonomous solar stations such as Sunflower, designed to suit the needs of the modern society.

Modern and minimalist designs that fit perfectly into any environment. They include USB ports, induction chargers, Wi-Fi hotspot, LED lighting, all nowered by pure solar energy.

#### **FUNCTIONS**

FULLY POWERED BY PHOTOVOLTAIC PANELS

WI-FI HOTSPOT

WIRELESS CHARGER

SPEAKER

**USB 3.0 QUICK CHARGE PORTS** 

INDUCTION LOOP

LED LIGHTS