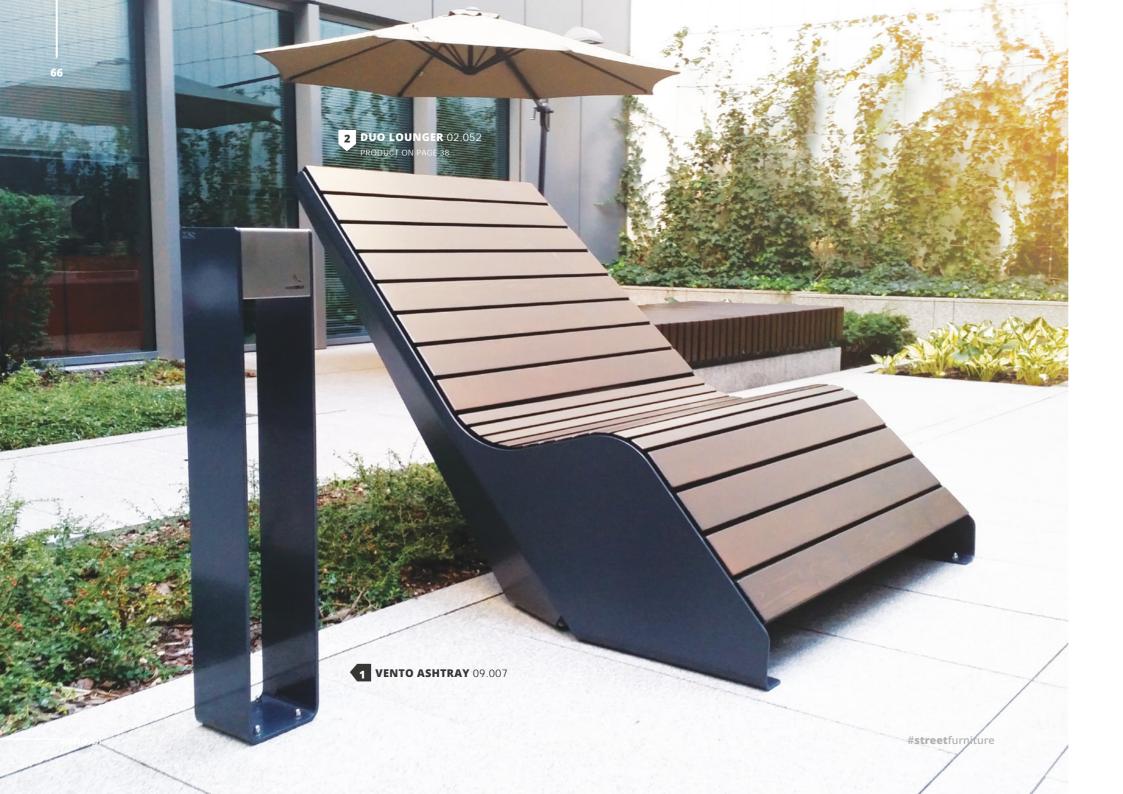

VENTO CIGARETE BIN 09.007
PRODUCT ON PAGE 67

1 C-BLOCK 02.451.1

zano.pl

3 DUO LOUNGER 02.052 -PRODUCT ON PAGE 38

**DUO** lounger for two people 02.052

SEE MORE AT

zano.pl/en

PARCO bench with backrest 02.086